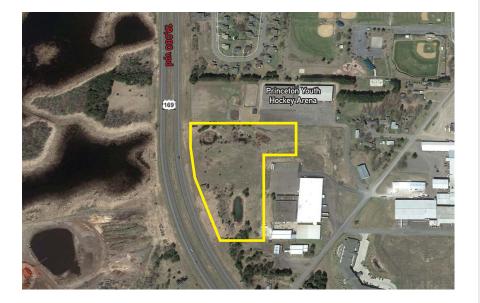

### **Property Details**

- > Approximately 7.66 acres available
- > Zoned: Industrial
- > Excellent visibility to over 19,000 vpd
- > 50 miles from downtown Minneapolis
- > 3 Billboards generating income
- > Easy access to Highway 169 & Downtown Princeton
- > Adjacent to Fairview Northland Medical Center (Hospital)
- > Utilities available

## Site Information

| Location    | 999 Old Highway 18 South        |  |  |
|-------------|---------------------------------|--|--|
|             | Princeton, MN 55371             |  |  |
| Description | Approximately 7.66 acres        |  |  |
| Zoning      | Industrial                      |  |  |
| PID         | 24-032-2502 (Mille Lacs County) |  |  |