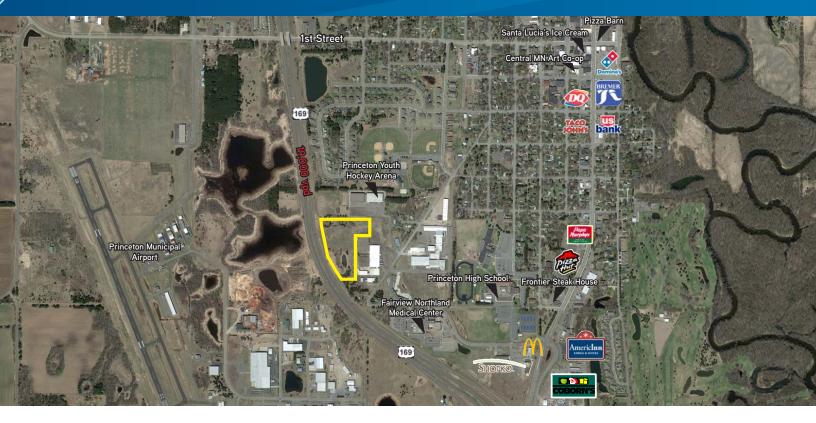

### **Property Details**

- > Approximately 7.66 acres available
- > Zoned: Industrial
- > Excellent visibility to over 19,000 vpd
- > 50 miles from downtown Minneapolis
- > 3 Billboards generating income
- > Easy access to Highway 169 & Downtown Princeton
- > Adjacent to Fairview Northland Medical Center (Hospital)
- > Utilities available

## Site Information

| Location    | 999 Old Highway 18 South        |  |  |
|-------------|---------------------------------|--|--|
|             | Princeton, MN 55371             |  |  |
| Description | Approximately 7.66 acres        |  |  |
| Zoning      | Industrial                      |  |  |
| PID         | 24-032-2502 (Mille Lacs County) |  |  |