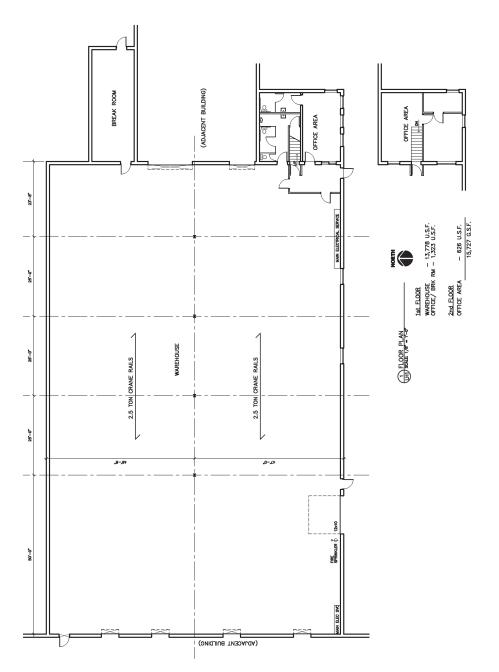

#### FOR LEASE > INDUSTRIAL SPACE

# 720 1st Street SW







## **Building Amenities**

- > 15,727 square foot warehouse/manufacturing space with many manufacturing upgrades
- > 1,323 square feet of office space
- > One (1) 12' x 10' drive-in door
- > 16' clear height
- > Make-up air system in warehouse
- > 400 Amps of 480 Volt Electrical
- > Great north central location with quick and easy access to Highway 8 and I-35W
- > \$5.25 PSF Gross Rate

COLLIERS INTERNATIONAL 900 2nd Avenue South, Suite 550 Minneapolis, MN 55402

www.colliers.com

## 720 1st Street SW > Floor Plan





#### Contact Us

BRIAN DOYLE 952 837 3008 MINNEAPOLIS, MN brian.doyle@colliers.com

ERIC BATIZA 952 837 3007 MINNEAPOLIS, MN eric.batiza@colliers.com

COLLIERS INTERNATIONAL 900 2nd Avenue South, Suite 550 Minneapolis, MN 55402

www.colliers.com