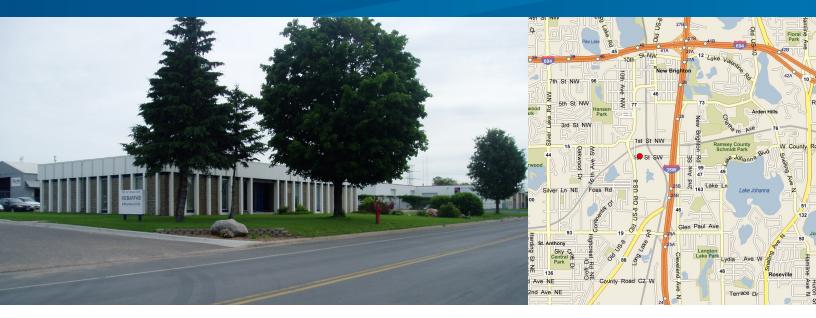

# 720 1st Street SW

## **Building Amenities**

- > 15,727 square foot warehouse/manufacturing space with many manufacturing upgrades
- > 1,323 square feet of office space
- > One (1) 12' x 10' drive-in door
- > 16' clear height
- > Make-up air system in warehouse
- > 400 Amps of 480 Volt Electrical
- > Great north central location with quick and easy access to Highway 8 and I-35W
- > \$5.25 PSF Gross Rate