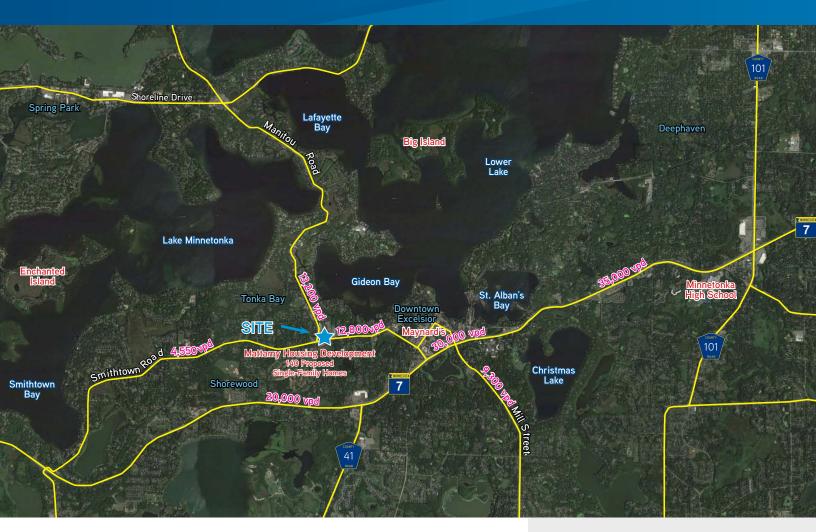

#### **Traffic Counts**

Cty Rd 19 (SmithtownRd): 13,100 vpdManitou Rd: 12,900 vpd

#### Comments

Tonka Village is a well-positioned neighborhood favorite for both dining and shopping. Located at a well-traveled intersection on the south side of Minnetonka, this retail center offers a unique opportunity adjacent to the anticipated Mattamy Residential Development, adding 140 new homes to the area.