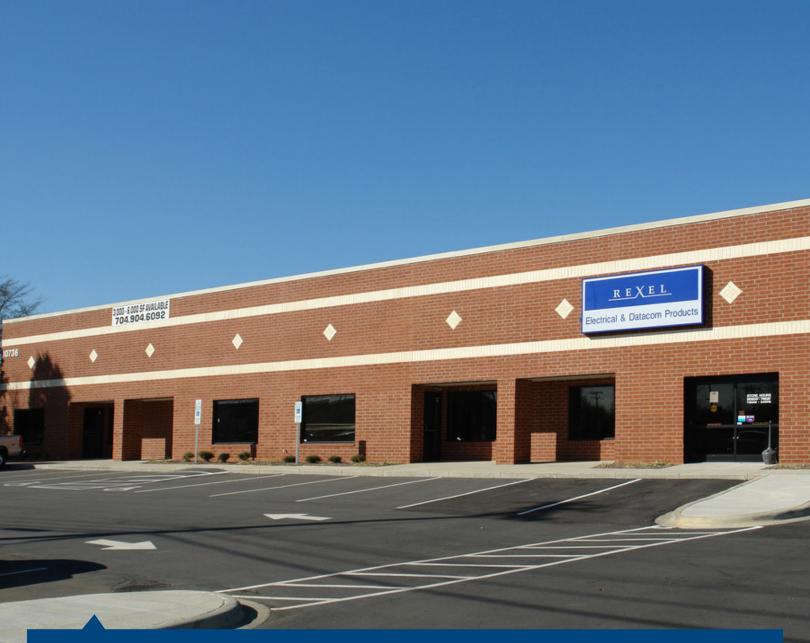

# 10736 Nations Ford Road Charlotte, NC

#### Key Features

- > Industrial flex space located in the heart of the southwest industrial submarket of Charlotte
- > Masonry construction with abundance of glass, warehouse with two bathrooms
- > Easy Access to Westinghouse Blvd., Interstate 77, Interstate 485, Fort Mill & Pineville