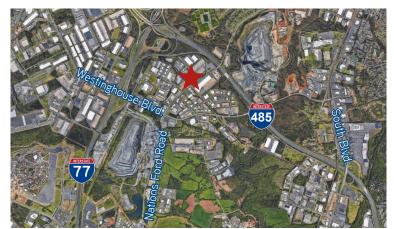

#### Key Features

- > Industrial flex space located in the heart of the southwest industrial submarket of Charlotte
- > Masonry construction with abundance of glass, warehouse with two bathrooms
- > Easy Access to Westinghouse Blvd., Interstate 77, Interstate 485, Fort Mill & Pineville