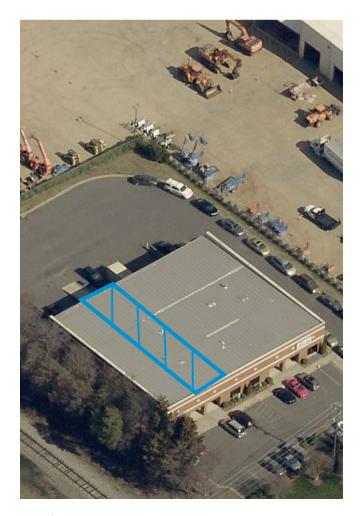

# Suite B

### Industrial Flex Space

| Available SF:   | 3,000 SF                      |
|-----------------|-------------------------------|
| Office SF:      | 1,500 SF                      |
| Dock High Door: | (1) 9' x 10' with EOD Leveler |
| Drive In Door:  | (1) 9' x 10'                  |
| Lighting:       | T-5                           |
| Clear Height:   | 17' 6"                        |
| Zoning:         | I-1                           |
| TICAM:          | \$1.75 PSF                    |
| Lease Rate:     | \$10.50 PSF                   |

## Floorplan