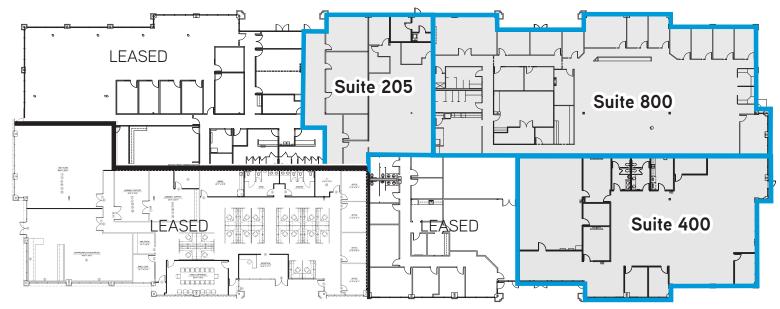

### 230 - 250 Scientific Drive > Available Spaces

#### **250 SCIENTIFIC DRIVE**

| BLDG | SUITE | RSF    | COMMENTS                                                                |
|------|-------|--------|-------------------------------------------------------------------------|
| 250  | 205   | 3,749  | Available                                                               |
| 250  | 400   | 7,559  | Reception, Lab room, IT room, open area                                 |
| 250  | 800   | 9,926  | Reception area, Perimeter offices, large conference room, large IT room |
| TOTA | L RSF | 21,234 |                                                                         |