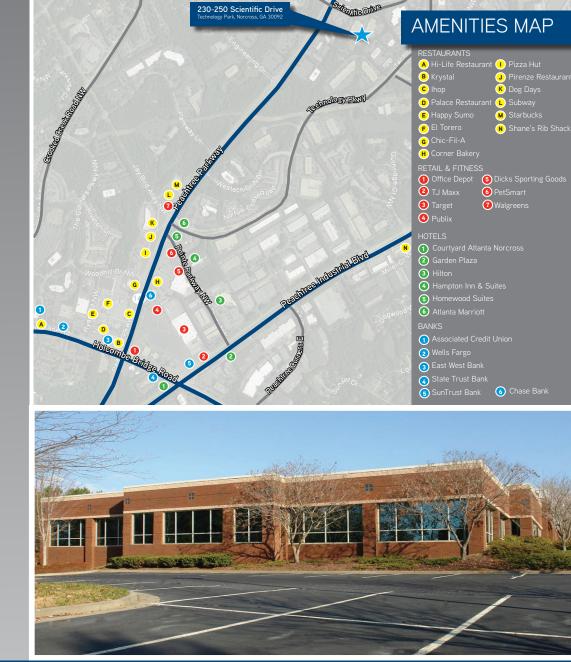

## LOCATION AND ACCESSIBILITY

- Convenient Peachtree Corners/Tech Park location on Scientific Drive near Peachtree Parkway and Peachtree Industrial Blvd just minutes away from downtown Norcross, I-285 and I-85
- Quick, easy access to area amenities, including The Forum, the Marriott and Hilton Hotels, and an abundance of other hotels, restaurants, banks and other retail and office support services