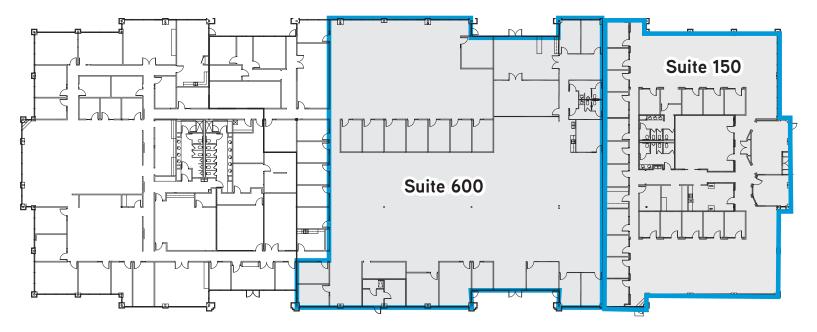

# **230 - 250 Scientific Drive > Available Spaces**

#### **230 SCIENTIFIC DRIVE**

| BLDG | SUITE | RSF    | COMMENTS                                                                                                                                   |
|------|-------|--------|--------------------------------------------------------------------------------------------------------------------------------------------|
| 230  | 600   | 16,926 | 60% open-plan space with perimeter offices, large open-plan spaces, floor-to-ceiling glass; subdividable<br>to approximately 5,000 RSF     |
| 230  | 150   | 10,597 | End-cap of building. Private office with upgraded finishes and crown moldings throughout the space.<br>Large conference room, and IT room. |
| ΤΟΤΑ | L RSF | 27,523 |                                                                                                                                            |