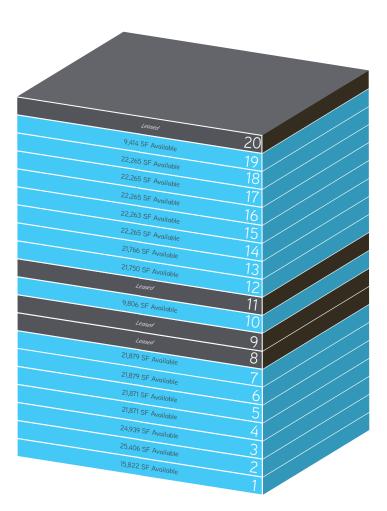

#### A gateway to efficiency.

VARYING FLOOR PLATES OFFER THE ULTIMATE IN FLEXIBILITY

The buildings' efficient SAW TOOTH DESIGN gives users an attractive CONTINUOUS GLASS LINE and the opportunity for MULTIPLE CORNER OFFICES. The EFFICIENT CORE CONFIGURATION allows a tenant to design its space with maximum productivity in mind. The highly CUSTOMIZABLE floor plates range in size from 22,000 to 50,000 square feet and will appeal to a wide range of tenants.