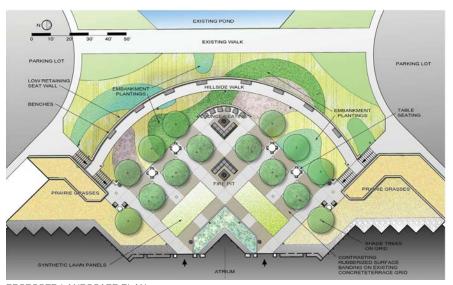

PROPOSED LANDSCAPE PLAN

Even the most discerning tenants will be impressed by a complete RENOVATION and MODERNIZATION of the building's common areas and amenity zones.

OUTDOOR SPACES offer plenty of seating for comfortable conversation and collaboration. A state-of-the-art FITNESS CENTER is a welcome respite during an employees' busy work day. A welcoming CAFETERIA with abundant natural light allows employees valuable time to rejuvenate before returning to work.