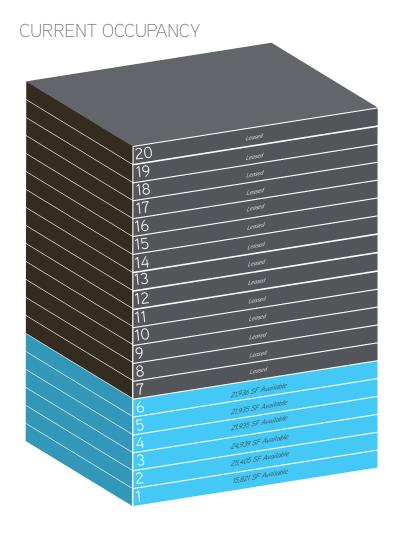

#### A gateway to efficiency.

VARYING FLOOR PLATES OFFER THE ULTIMATE IN FLEXIBILITY

The buildings' efficient SAW TOOTH DESIGN gives users an attractive CONTINUOUS GLASS LINE and the opportunity for MULTIPLE CORNER OFFICES. The EFFICIENT CORE CONFIGURATION allows a tenant to design its space with maximum productivity in mind. The highly CUSTOMIZABLE floor plates range in size from 22,000 to 50,000 square feet and will appeal to a wide range of tenants.