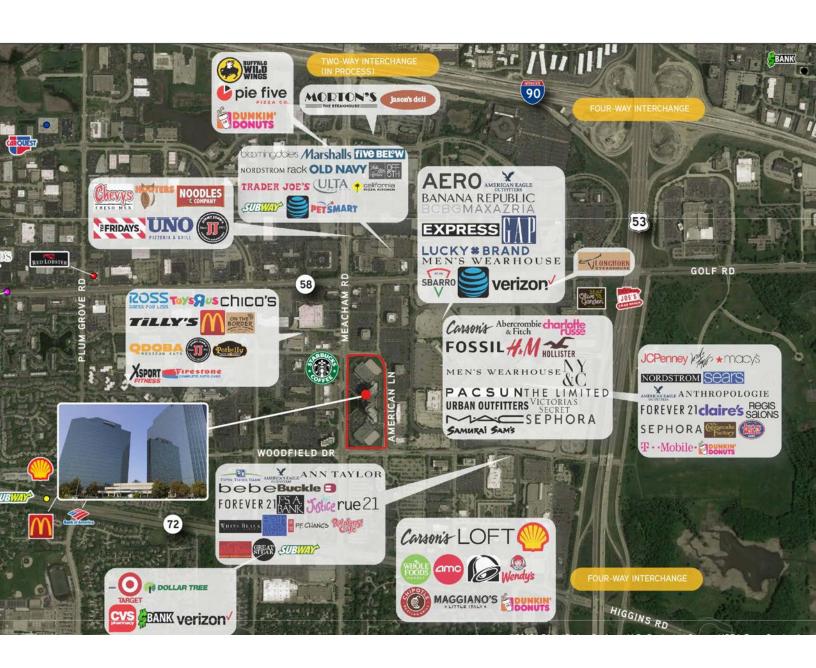

# A location brimming with convenience.

Every imaginable area amenity is available just outside the front doors of the properties. From fine and casual DINING, to HOTELS and BANKING, to one of the nation's largest enclosed MALLS, tenants will love this CONVENIENT LOCATION.