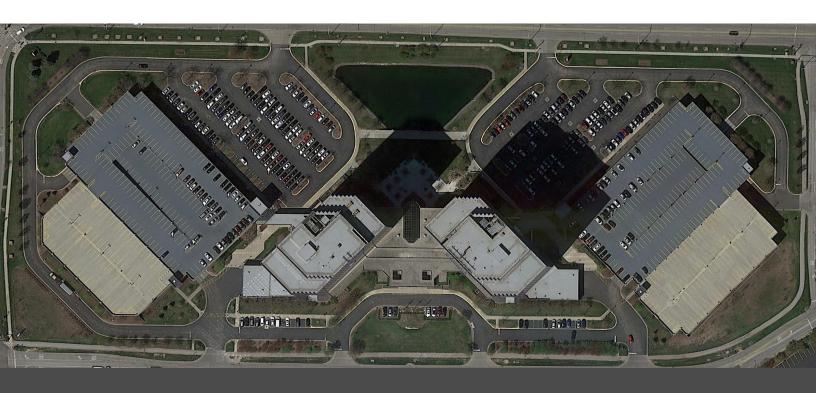

# Robust infrastructure, inside and out.

With TWO ATTACHED PARKING DECKS and overflow surface parking, the buildings offer more than 3,500 SPACES and an above-market parking ratio. Conveniently located visitor parking and accommodations for ELECTRIC CAR CHARGING will be a few of the added conveniences that will be highly coveted by today's tenants.