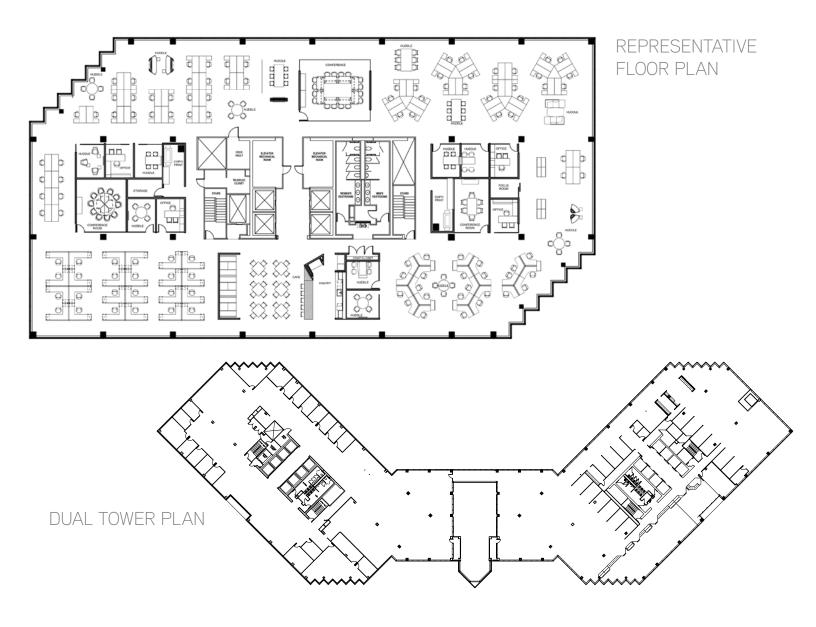

#### A gateway to efficiency.

VARYING FLOOR PLATES OFFER THE ULTIMATE IN FLEXIBILITY

The buildings' efficient SAW TOOTH DESIGN gives users an attractive CONTINUOUS GLASS LINE and the opportunity for MULTIPLE CORNER OFFICES. The EFFICIENT CORE CONFIGURATION allows a tenant to design its space with maximum productivity in mind. The highly CUSTOMIZABLE floor plates range in size from 22,000 to 50,000 square feet and will appeal to a wide range of tenants.