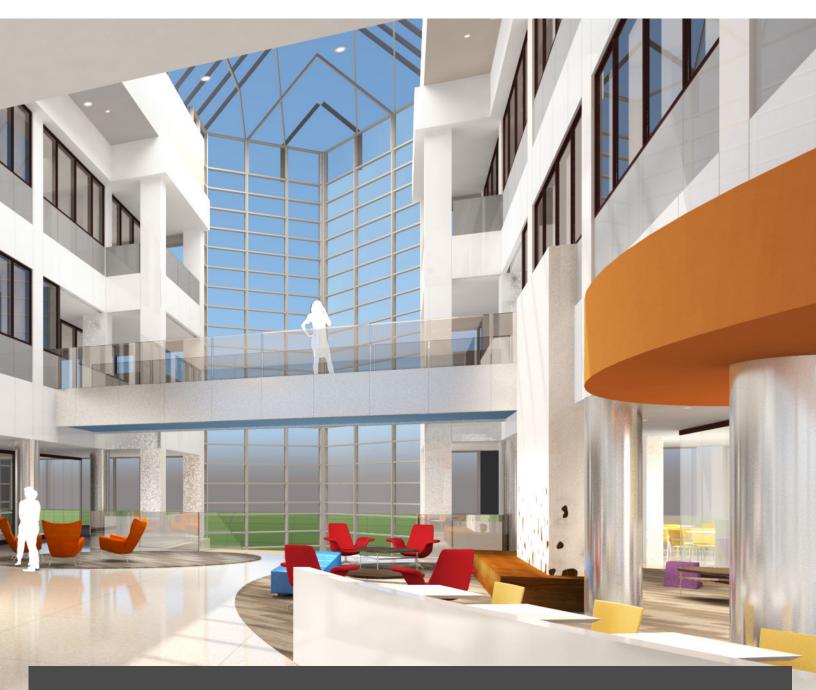

### A home away from home.

A NEW SPACE EFFORTLESSLY MELDING PRODUCTIVITY AND PLAY

OUTDOOR LOUNGE

FITNESS CENTER

TOP-OF-MARKET FOOD SERVICE

GAME ROOM

CONFERENCE/TRAINING FACILITIES

MANNED SECURITY

PROPOSED LANDSCAPE PLAN

Even the most discerning tenants will be impressed by a complete RENOVATION and MODERNIZATION of the building's common areas and amenity zones.

OUTDOOR SPACES offer plenty of seating for comfortable conversation and collaboration. A state-of-the-art FITNESS CENTER is a welcome respite during an employees' busy work day. A welcoming CAFETERIA with abundant natural light allows employees valuable time to rejuvenate before returning to work.