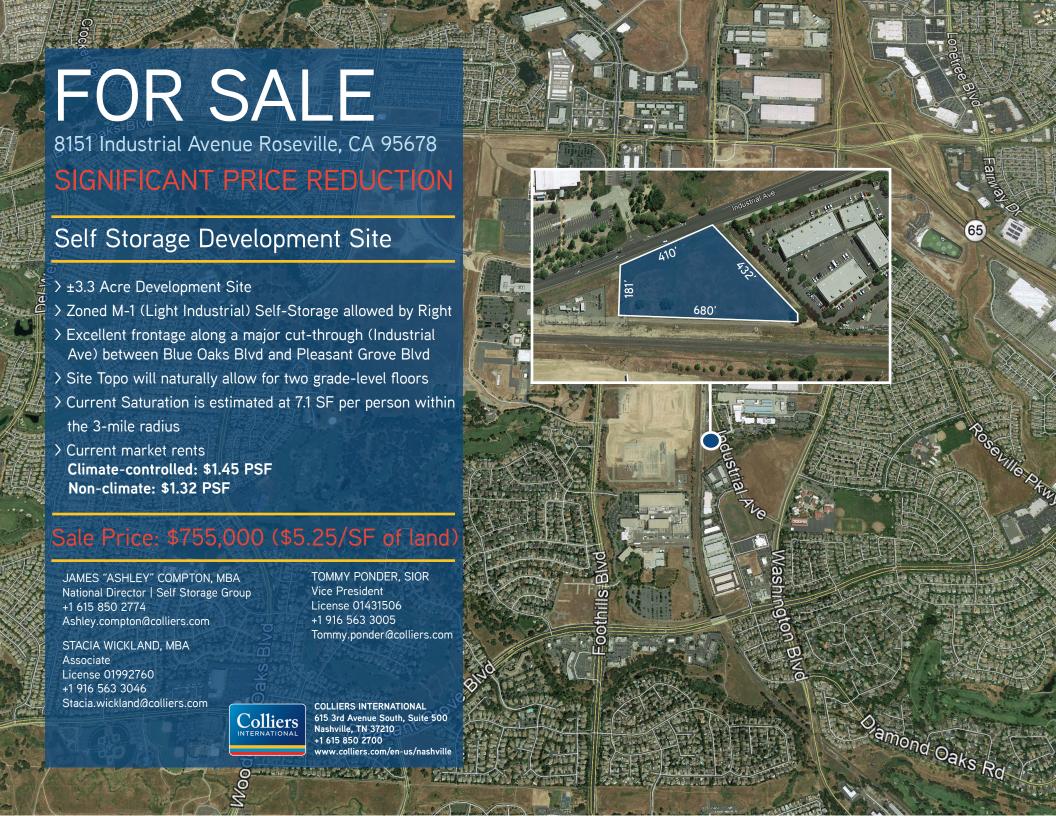

FOR SALE 8151 INDUSTRIAL AVENUE | ROSEVILLE, CA 95678

## **SELF - STORAGE DEVELOPMENT SITE**