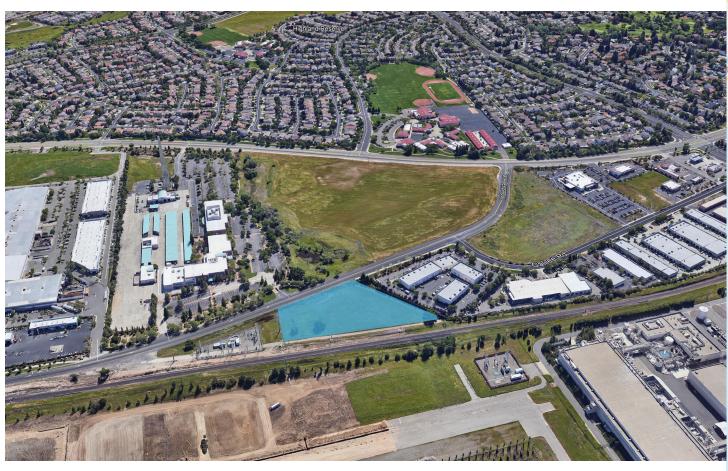

## **AERIAL**

| Demographics             | 1 Mile Radius | 3 Mile Radius | 5 Mile Radius |
|--------------------------|---------------|---------------|---------------|
| 2017 Population          | 8,591         | 107,608       | 225,455       |
| 2022 Population          | 9,278         | 115,983       | 242,194       |
| Average Household Income | \$119,393     | \$102,934     | \$107,250     |