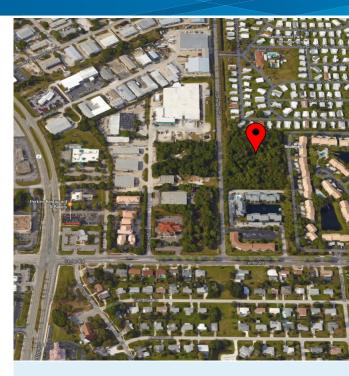

a sugar a sugar

100

SUBJECT

## FEATURES

- > Total Acreage: 5.3± AC (230,868 SF)
- > Parcel: 0428-09-0001
- > Zoning: RMF-3 (Residential MultiFamily)