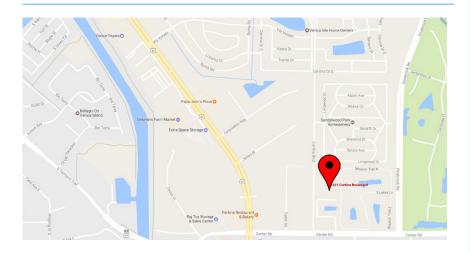

## 1321 Cortina Boulevard Venice, FL 34285

## LOCATION

HE E II V

**CENTER** RD

Glen Oak Ro

Redwood Rd

Property is located on Cortina Boulevard with 531 feet of frontage and a 25'- owned strip of land to Center Road.

Mission-Trail-N

Nord

#### MAP VIEW

This document/email has been prepared by Colliers International for advertising and general information only. Colliers International makes no guarantees, representations or warranties of any kind, expressed or implied, regarding the information including, but not limited to, warranties of content, accuracy and reliability. Any interested party should undertake their own inquiries as to the accuracy of the information. Colliers International excludes unequivocally all inferred or implied terms, conditions and warranties arising out of this document and excludes all liability for loss and damages arising there from. This publication is the copyrighted property of Colliers International and /or its licensor(s). © 2016. All rights reserved. This communication is not intended to cause or induce breach of an existing listing agreement.