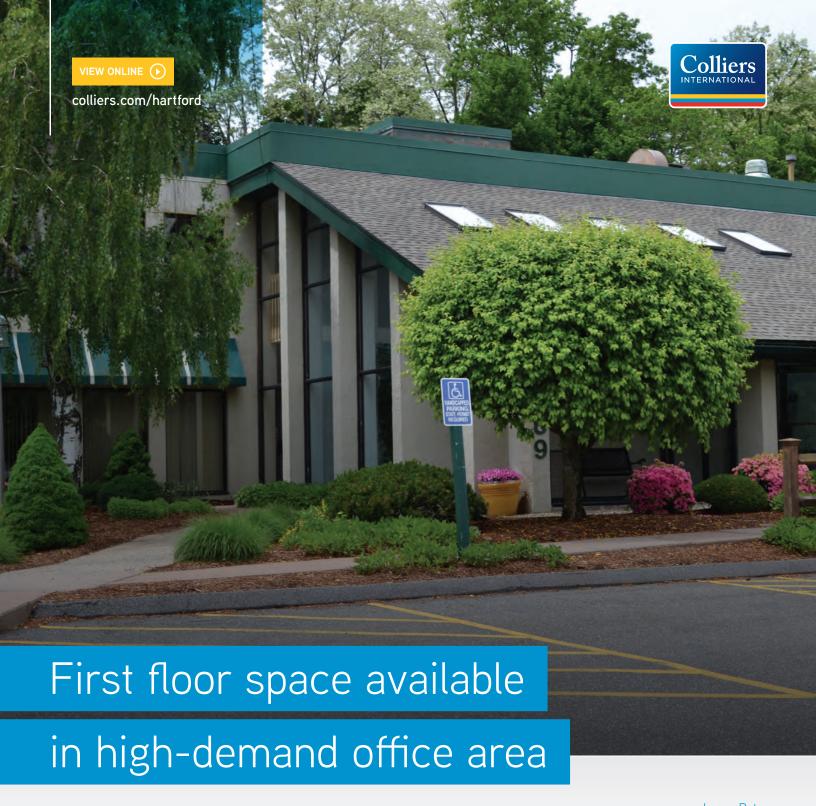

FOR LEASE | 2189 SILAS DEANE HIGHWAY, ROCKY HILL, CT 06067

2189 Silas Deane Highway is a 20,000 SF office building on 2.4 acres in Rocky Hill, CT. There is 1,840 RSF available for lease on the first floor in this high-demand office area. The building has a marble lobby, high-quality finishes, excess parking available during business hours and an immediate access to I-91.

\$16.50

- 20,000 SF office building
- 1,840 RSF for lease on first floor
- Close to shops & restaurants
- Immediate access to I-91
- Marble lobby
- High-quality finishes
- 2.4 acres of land
- Rarely available space in popular building
- Excess parking available during business hours per agreement with neighboring property