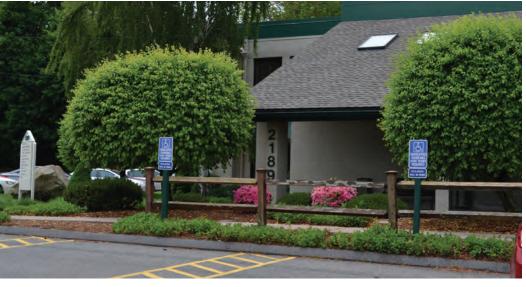

FOR LEASE | 2189 SILAS DEANE HIGHWAY, ROCKY HILL, CT 06067

2189 Silas Deane Highway is a 20,000 SF office building on 2.4 acres in Rocky Hill, CT. There is 1,840 RSF available for lease on the first floor in this high-demand office area. The building has a marble lobby, high-quality finishes, excess parking available during business hours and an immediate access to I-91.

\$16.50

- 20,000 SF office building
- 1,840 RSF for lease on first floor
- Close to shops & restaurants
- Immediate access to I-91
- Marble lobby
- High-quality finishes
- 2.4 acres of land
- Rarely available space in popular building
- Excess parking available during business hours per agreement with neighboring property