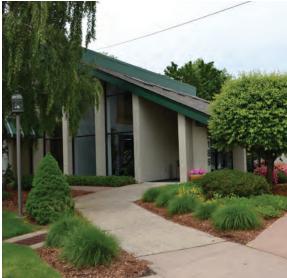

FOR LEASE | 2189 SILAS DEANE HIGHWAY, ROCKY HILL, CT 06067

2189 Silas Deane Highway is a 20,000 SF office building on 2.4 acres in Rocky Hill, CT. There is 1,840 RSF available for lease on the first floor in this high-demand office area. The building has a marble lobby, high-quality finishes, excess parking available during business hours and an immediate access to I-91.

\$16.50

- 20,000 SF office building
- 1,840 RSF for lease on first floor
- Close to shops & restaurants
- Immediate access to I-91
- Marble lobby
- High-quality finishes
- 2.4 acres of land
- Rarely available space in popular building
- Excess parking available during business hours per agreement with neighboring property