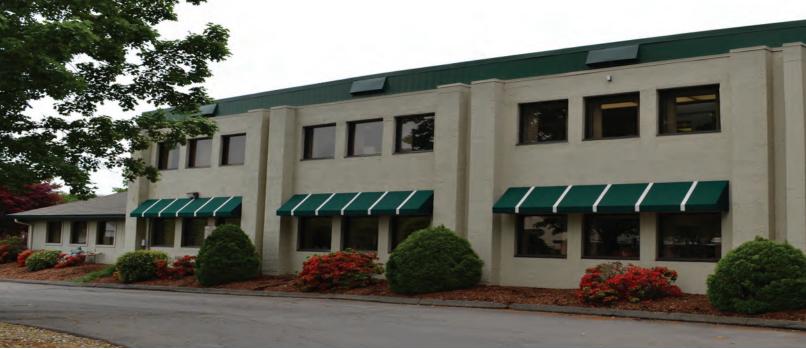

FOR LEASE | 2189 SILAS DEANE HIGHWAY, ROCKY HILL, CT 06067

2189 Silas Deane Highway is a 20,000 SF office building on 2.4 acres in Rocky Hill, CT. There is 1,840 RSF available for lease on the first floor in this high-demand office area. The building has a marble lobby, high-quality finishes, excess parking available during business hours and an immediate access to I-91.

\$16.50

- 20,000 SF office building
- 1,840 RSF for lease on first floor
- Close to shops & restaurants
- Immediate access to I-91
- Marble lobby
- High-quality finishes
- 2.4 acres of land
- Rarely available space in popular building
- Excess parking available during business hours per agreement with neighboring property