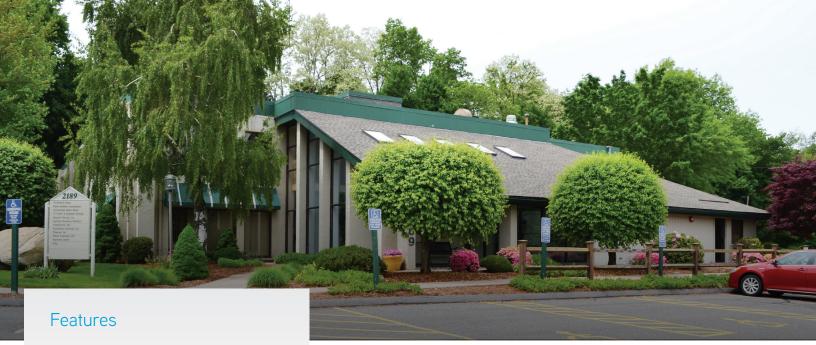

FOR LEASE | 2189 SILAS DEANE HIGHWAY, ROCKY HILL, CT 06067

2189 Silas Deane Highway is a 20,000 SF office building on 2.4 acres in Rocky Hill, CT. There is 1,840 RSF available for lease on the first floor in this high-demand office area. The building has a marble lobby, high-quality finishes, excess parking available during business hours and an immediate access to I-91.

\$16.50

- 20,000 SF office building
- 1,840 RSF for lease on first floor
- Close to shops & restaurants
- Immediate access to I-91
- Marble lobby
- High-quality finishes
- 2.4 acres of land
- Rarely available space in popular building
- Excess parking available during business hours per agreement with neighboring property