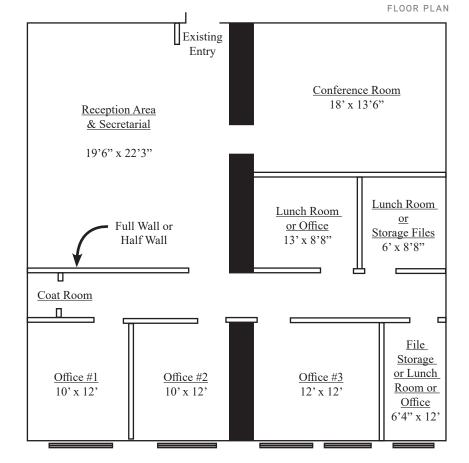

FOR LEASE | 2189 SILAS DEANE HIGHWAY, ROCKY HILL, CT 06067

2189 Silas Deane Highway is a 20,000 SF office building on 2.4 acres in Rocky Hill, CT. There is 1,840 RSF available for lease on the first floor in this high-demand office area. The building has a marble lobby, high-quality finishes, excess parking available during business hours and an immediate access to I-91.

\$16.50

- 20,000 SF office building
- 1,840 RSF for lease on first floor
- Close to shops & restaurants
- Immediate access to I-91
- Marble lobby
- High-quality finishes
- 2.4 acres of land
- Rarely available space in popular building
- Excess parking available during business hours per agreement with neighboring property