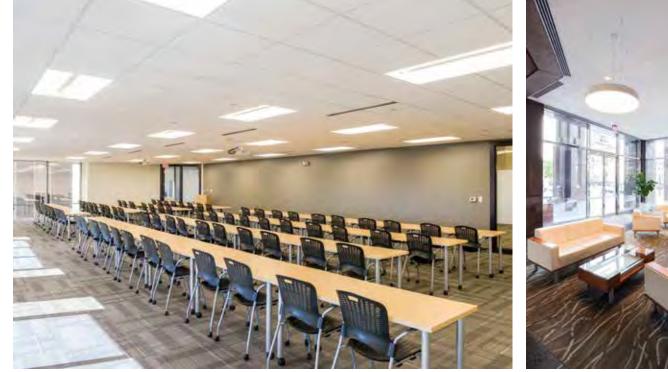

## A PLACE For More Than Just Work

- New wifi-enabled tenant lounge
- Indoor parking garage with a direct entrance to the building
- Direct connection from the lobby to BMO Harris Bank and CVS Pharmacy
- On-site property management & maintenance
- 24-hour security
- Newly remodeled conference center and meeting rooms
- Onsite, 24-hour security

### **COMING SOON**

- A completely renovated & expanded fitness center
- New full amenity floor
- New common lounge space
- New common library space
- New common outdoor patio space
- Lofted space, open ceilings, and upgraded offices