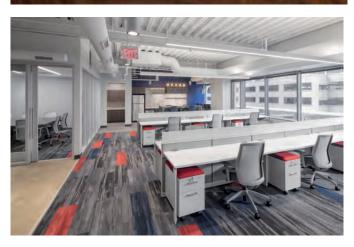

### B M O PLAZA AN UNMATCHED WORKDAY EXPERIENCE

31

Large block of contiguous space on top 3 floors Largest block of space is 55,000 SF on floors 25-27

.

Efficient floor plates with incredible city views

PERFECTLY SUITED FOR THE PROGRESSIVE OFFICE AND MODERN WORKER

COLLABORATE, HOLD MEETINGS, AND JUST HANG OUT. DO IT ALL HERE.