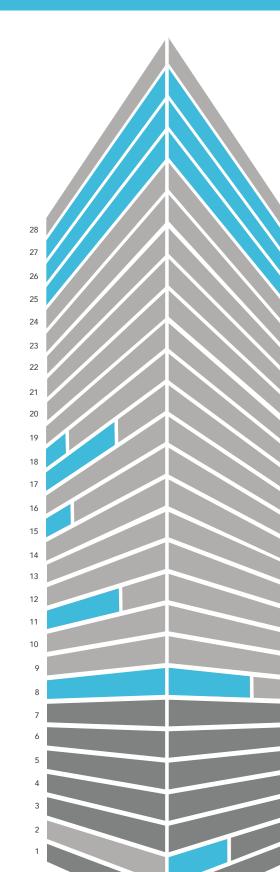

### AVAILABLE SPACE

| Floor | SF Available |
|-------|--------------|
| 27    | 17,218       |
| 26    | 18,481       |
| 25    | 18,481       |
| 18    | 2,184        |
| 17    | 7,751        |
| 15    | 2,918        |
| 11    | 8,197        |
| 8     | 17,857       |
| 2     | 2,474        |

Leased

Available

Amenities: Conference Center, WiFi Lounge, Rooftop Deck, Fitness Center, Spec Suite, Property Management Office, Parking Garage

Amenity Floor