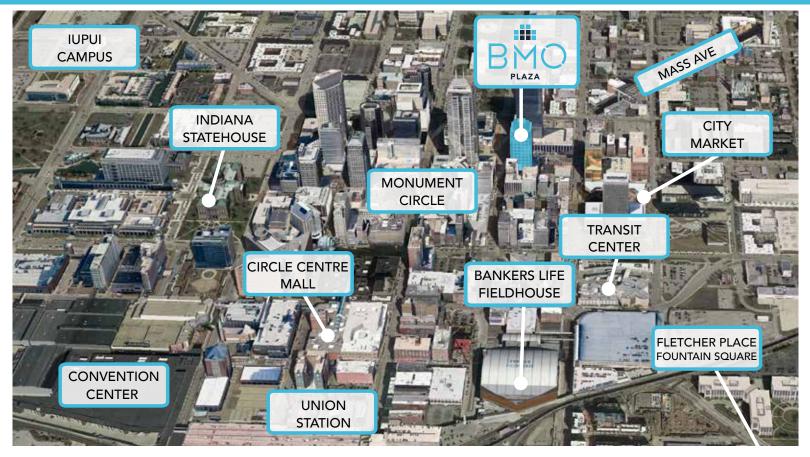

#### **AERIAL MAP**

### A NEIGHBORHOOD OF AMENITIES & ACTIVITIES

Nuture

Supply

Walgreens

Ace Hardware

• Indy Reads Books

CVS

Tool Box Men's

#### RETAIL

- Arts A Poppin
- Silver in the City
- Whole Foods
- J Benzal
- Global Gifts
- Stout's Footwear
- Watt's Blooming
- Three Dog Bakery
- · Runners Forum
- Mass Ave Wine

## CULTURE

- Needler's Fresh IndyFringe Market
  - ComedySportz Indpls
  - Phoenix Theatre
  - Crackers Comedy Club
  - Old National Centre
  - Rathskeller / Athenaeum
  - Farmers Market
  - The City Market
  - Young Actors Theatre
  - IndyHub

#### FOOD & DRINK

- BRU Burger
- The Garden Table
- Louie's Wine Dive
- The Eagle
- Bakersfield
- Mesh
- Bazbeaux Pizza
- Union 50
- Ball & Biscuit
- Chatham Tap
- World of Beer
- Starbucks
- Sub Zero Nitrogen Ice Cream

- Sea Salt on Mass
- Ralston's Draft House
- Liberty Street
- Fat Dan's Deli
- Nine Irish Brothers
- Natural Born Juicers
- Goodfellas Pizzeria
- FortyFive Degrees
- Yats
- Best Chocolate in Town
- Mimi Blue Meatballs
- Black Market
- Livery
- Hedge Row