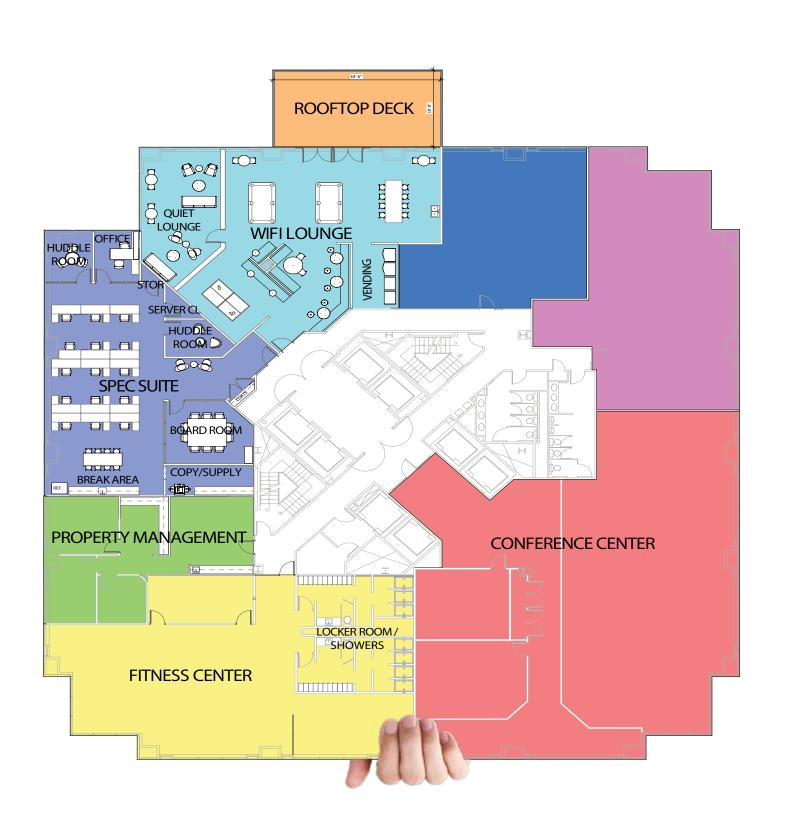

# GRAB ONTO AMAZING

- Newly-remodeled Conference Center
- New Tenant Lounge with WiFi
- Indoor parking garage with entry directly into the building
- Quick access to BMO Harris Bank & CVS Pharmacy
- On-site property management & maintenance
- 24-7 staffed security

## Collage of Modern & Creative Spaces

вМО