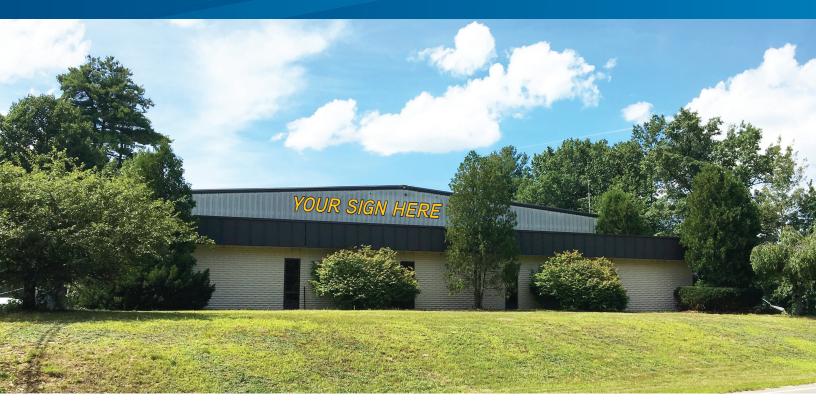

## FOR SALE OR LEASE > INDUSTRIAL SPACE Manufacturing/Warehouse Building

15 LIBERTY DRIVE, LONDONDERRY, NH 03053

15 Liberty Drive in Londonderry, NH, is a 26,460± SF building featuring high bay warehouse space, 2 drive-in doors and a loading dock, great signage, office space, multiple restrooms, a large break room, a large conference room, and a showroom. Accessible to all major highways and about 10 minutes from the Manchester-Boston Regional Airport, this 2.25± acre property is located immediately off Exit 5 from Interstate 93. The building is in an industrial park setting and close to many area services and retailers, such as restaurants, gas stations, and convenience stores.