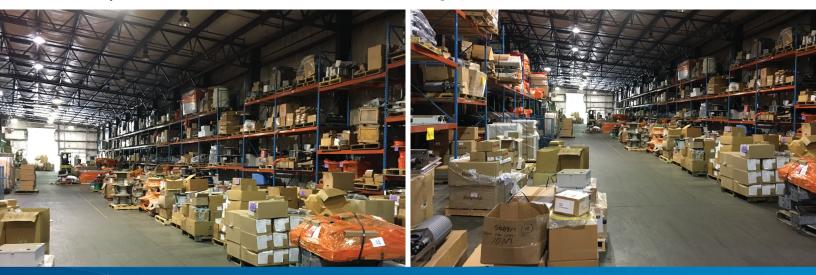

## FOR SALE OR LEASE > INDUSTRIAL SPACE Manufacturing/Warehouse Building

15 LIBERTY DRIVE, LONDONDERRY, NH 03053

15 Liberty Drive in Londonderry, NH, is a 26,460± SF building featuring high bay warehouse space, 2 drive-in doors and a loading dock, great signage, office space, multiple restrooms, a large break room, a large conference room, and a showroom. Accessible to all major highways and about 10 minutes from the Manchester-Boston Regional Airport, this 2.25± acre property is located immediately off Exit 5 from Interstate 93. The building is in an industrial park setting and close to many area services and retailers, such as restaurants, gas stations, and convenience stores.