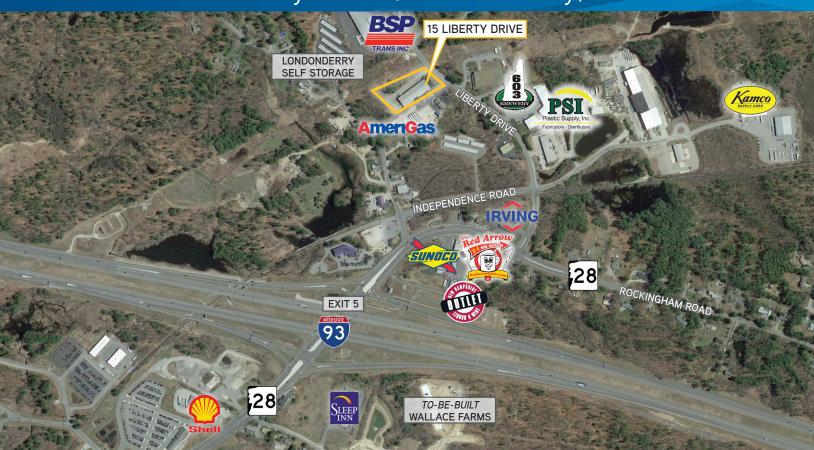

donderry, NH, is a 26,460± SF building featuring high bay warehouse space, 2 drive-in doors and a loading dock, great signage, office space, multiple restrooms, a large break room, a large conference room, and a showroom. Accessible to all major highways and about 10 minutes from the Manchester-Boston Regional Airport, this 2.25± acre property is located immediately off Exit 5 from Interstate 93. The building is in an industrial park setting and close to many area services and retailers, such as restaurants, gas stations, and convenience stores.



DOUG MARTIN DIR +1 603 206 9618 MANCHESTER, NH doug.martin@colliers.com COLLIERS INTERNATIONAL 175 Canal Street, Suite 401 Manchester, NH 03101 MAIN +1 603 623 0100 www.colliers.com/NewHampshire

Colliers

## 15 Liberty Drive | Londonderry, NH



#### Specifications > Well-Located Industrial Building

| Building Type     | Manufacturing/warehouse                     |
|-------------------|---------------------------------------------|
| Year Built        | 1985                                        |
| Total Building SF | 26,460±                                     |
| Acreage           | 2.25±                                       |
| Loading Dock      | 1                                           |
| Drive-in Doors    | 2                                           |
| Clear Height      | 18' to 22'                                  |
| Utilities         | Municipal water & sewer<br>Propane gas heat |
| Electrical        | 3 phase / 240 volt / 120-208 amp            |
| Sprinklers        | Wet