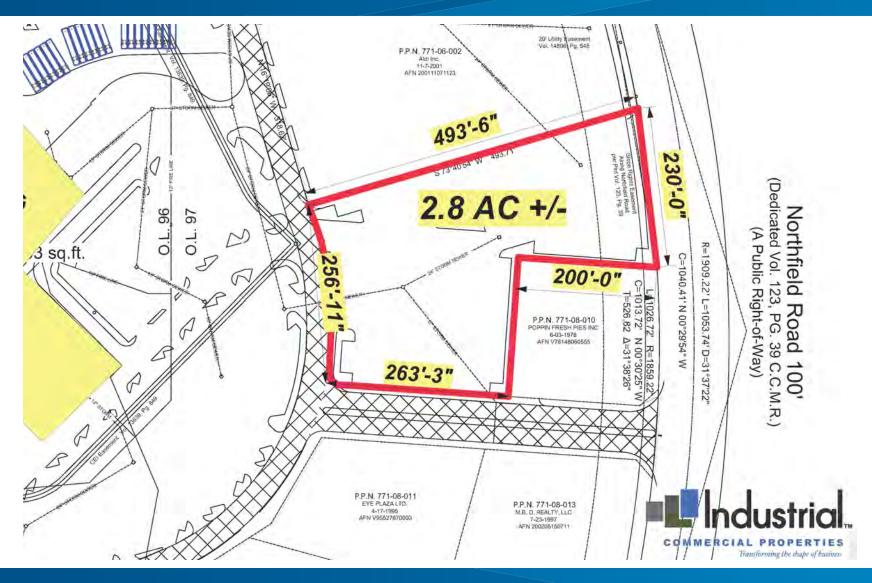

#### **Property Highlights**

- > Parcels available: 5.02 & 2.8 Acres
- > Located adjacent to the 855,000 SF Amazon fulfillment center coming in 2018
- > The new fulfillment center will bring roughly 2,000+ jobs to North Randall
- > Parcels divisible