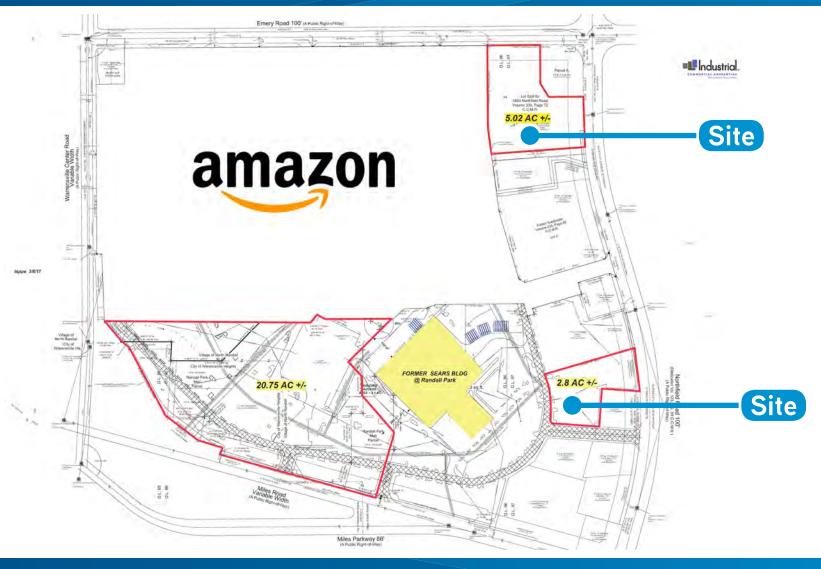

#### **Property Highlights**

- > Parcels available: 5.02 & 2.8 Acres
- > Located adjacent to the 855,000 SF Amazon fulfillment center coming in 2018
- > The new fulfillment center will bring roughly 2,000+ jobs to North Randall
- > Parcels divisible

- > In-line opportunities
- > Easy access to I-480 & I-271
- > Densely-populated Cleveland submarket