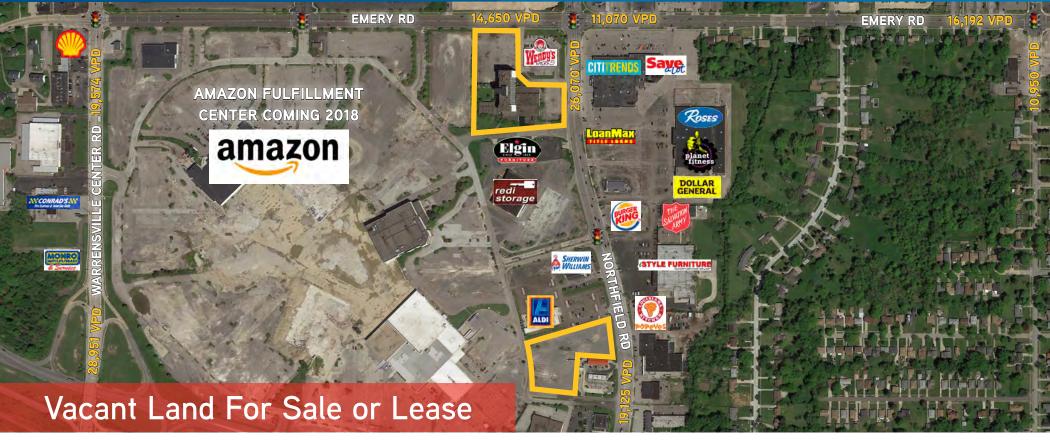

#### **Property Highlights**

- > Parcels available: 5.02 & 2.8 Acres
- > Located adjacent to the 855,000 SF Amazon fulfillment center coming in 2018
- > The new fulfillment center will bring roughly 2,000+ jobs to North Randall
- > Parcels divisible

- > In-line opportunities
- > Easy access to I-480 & I-271
- > Densely-populated Cleveland submarket