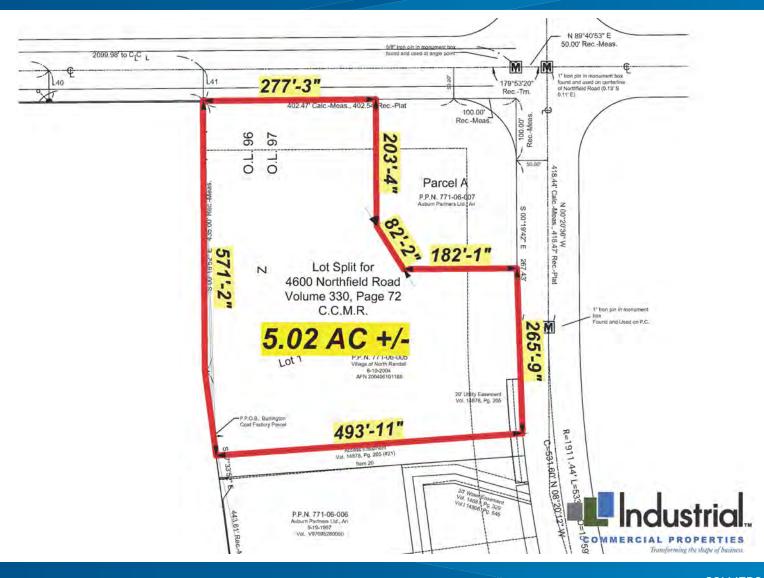

#### **Property Highlights**

- > Parcels available: 5.02 & 2.8 Acres
- > Located adjacent to the 855,000 SF Amazon fulfillment center coming in 2018
- > The new fulfillment center will bring roughly 2,000+ jobs to North Randall
- > Parcels divisible