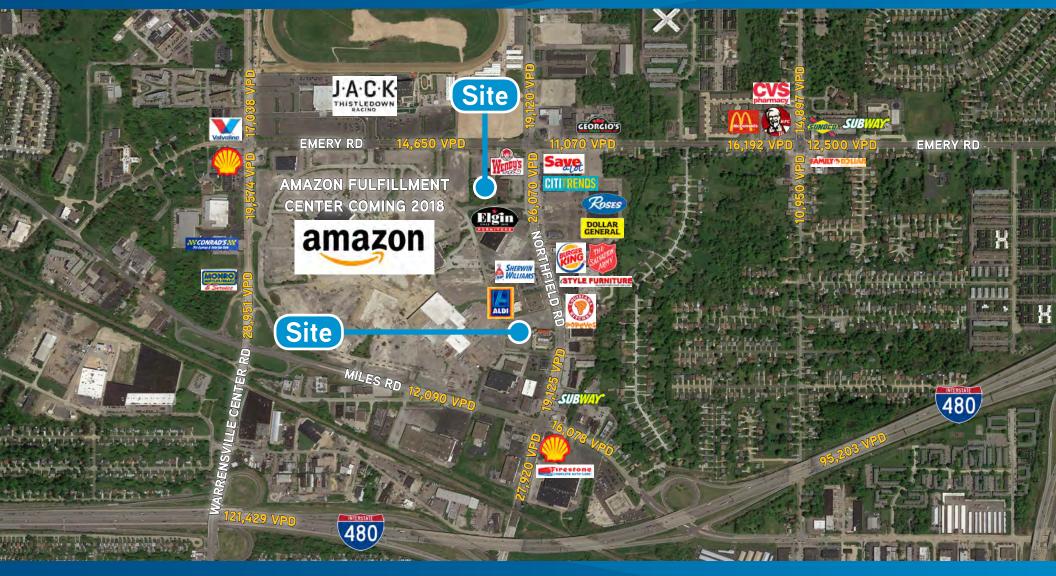

#### **Property Highlights**

- > Parcels available: 5.02 & 2.8 Acres
- > Located adjacent to the 855,000 SF Amazon fulfillment center coming in 2018
- > The new fulfillment center will bring roughly 2,000+ jobs to North Randall
- > Parcels divisible

- > In-line opportunities
- > Easy access to I-480 & I-271
- > Densely-populated Cleveland submarket