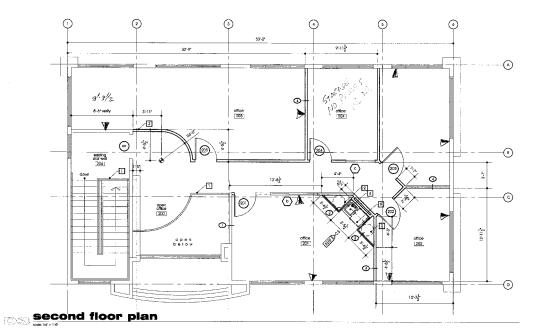

# Concord Sierra

5485 KIETZKE LANE | RENO | NEVADA

#### SITE PLAN

#### AVAILABLE SPACE: Entire Building - 3,000 SF

The information furnished has been obtained from sources we deem reliable and is submitted subject to errors, omissions and changes. Although Colliers Nevada, LLC has no reason to doubt its accuracy, we do not guarantee it. All information should be verified by the recipient prior to lease, purchase, exchange or execution of legal documents.