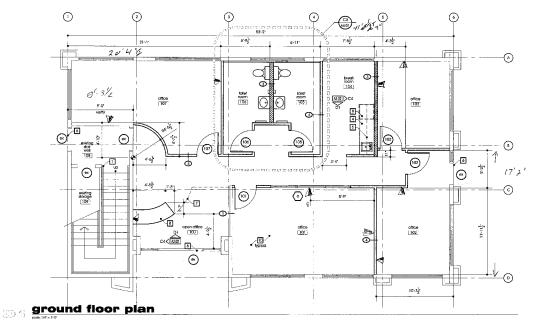

# Concord Sierra

5485 KIETZKE LANE | RENO | NEVADA

#### SITE PLAN

#### AVAILABLE SPACE: Entire Building - 3,000 SF

The information furnished has been obtained from sources we deem reliable and is submitted subject to errors, omissions and changes. Although Colliers Nevada, LLC has no reason to doubt its accuracy, we do not guarantee it. All information should be verified by the recipient prior to lease, purchase, exchange or execution of legal documents.