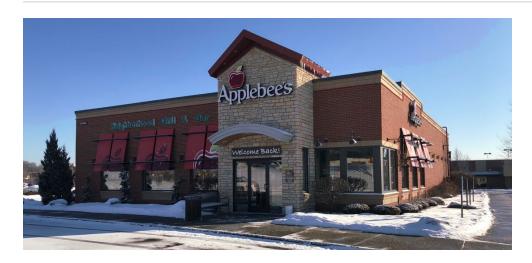

**RESTAURANT FOR LEASE >** 



Savage, MN 55378



Accelerating success.



### **BUILDING PHOTO**



## **CONTACT US**

Kris Schisel 952 897 7715 kris.schisel@colliers.com Ted Gonsior 952 897 7744 ted.gonsior@colliers.com



### **RESTAURANT >** FOR LEASE

#### SITE INFORMATION:

> Location

#### 14425 Hwy 13 S | Savage, MN

80 Surface Spaces

- > Description **Restaurant Space**
- > Year Built 2003
- > Parking



### AVAILABLE FOR LEASE

> 5.315 sf

#### 2018 EST. CAM & TAX

> \$9.75 psf



#### DEMOGRAPHICS

| Radius                         | 1 Mile    | 3 Mile    | 5 Mile    |
|--------------------------------|-----------|-----------|-----------|
| Population                     | 7,846     | 46,421    | 107,961   |
| Median HH Income               | \$98,276  | \$101,244 | \$88,240  |
| Average HH Income              | \$123,826 | \$118,566 | \$106,494 |
| Source: Costar 2017, Estim