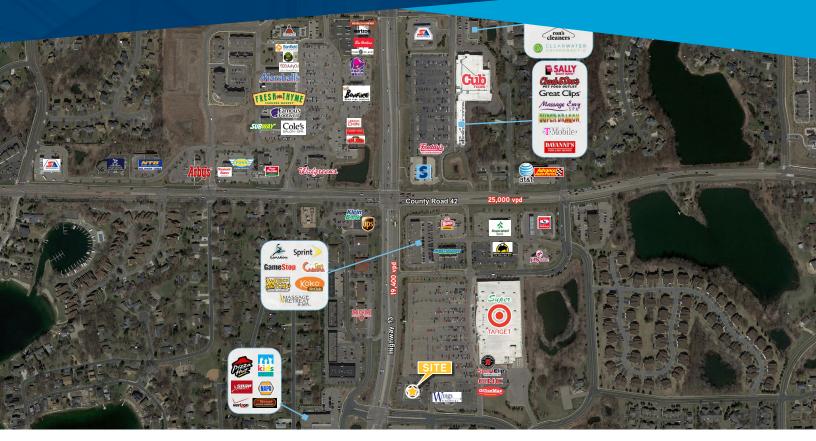

### **TRAFFIC COUNTS**

> Highway 13: 19,400 vpd > Cty Rd 42: 25,000 vpd

#### **COMMENTS**

Scott County remains one of the fastest growing counties in the Twin Cities metro area. Target, Office Max, Fresh Thyme and Cub Foods chose this prime intersection to serve the Savage, Prior Lake and Jackson Township markets. Two signalized intersections (Hwy 13 & County Road 42) provide convenient access to the project.