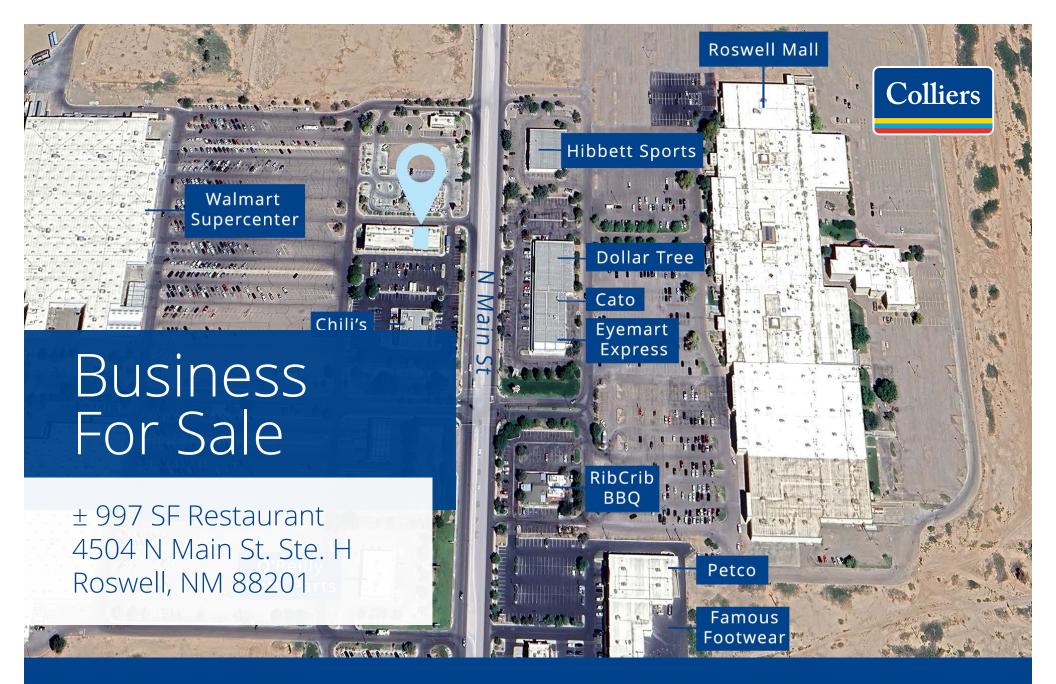

### **Description**

Purchasing Paleta Bar in Roswell, NM, includes valuable franchisee rights. It is situated in a prominent mall area and at a busy intersection, providing excellent visibility for the business. This opportunity is ideal for entrepreneurs looking to capitalize on the growing demand for unique dessert options in a strategic location.