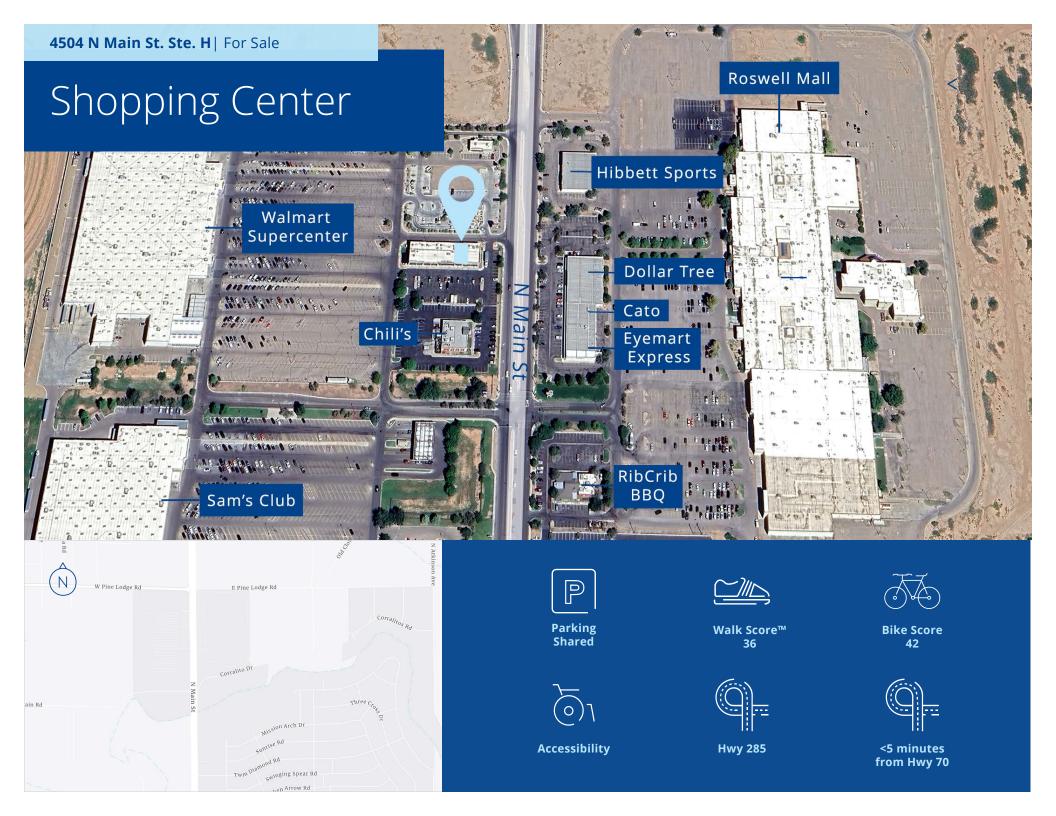

### **Description**

Purchasing Paleta Bar in Roswell, NM, includes valuable franchisee rights. It is situated in a prominent mall area and at a busy intersection, providing excellent visibility for the business. This opportunity is ideal for entrepreneurs looking to capitalize on the growing demand for unique dessert options in a strategic location.