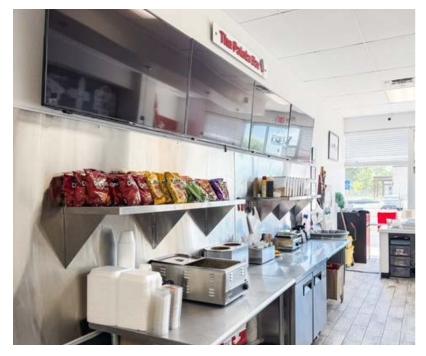

44 Colliers | New Mexico-El Paso 201 N Church St. Suite 200 Las Cruces, NM 88001 Main: +1 575 523 6000 colliers.com

## Property Profile

#### **Details**

| Sale Price      | \$1275,000                |
|-----------------|---------------------------|
| Base Rent       | \$2,500 Month & NNN Lease |
| Space Available | ± 997                     |
| Submarket       | Roswell                   |



### **Description**

Purchasing Paleta Bar in Roswell, NM, includes valuable franchisee rights. It is situated in a prominent mall area and at a busy intersection, providing excellent visibility for the business. This opportunity is ideal for entrepreneurs looking to capitalize on the growing demand for unique dessert options in a strategic location.



Price \$125,000



# Property Gallery













## Demographics\*



|                     | 1 MILE    | 3 MILES  | 5 MILES  |
|---------------------|-----------|----------|----------|
| Population          | 2,492     | 16,361   | 36,151   |
| Households          | 953       | 6,344    | 13.939   |
| Total Housing Units | 1,017     | 7,069    | 15,933   |
| Average HH Income   | \$101,664 | \$99,687 | \$84,374 |
| Per Capita Income   | \$37,966  | \$38,772 | \$32,436 |

This document has been prepared by Colliers International for advertising and general information only. Colliers International makes no guarantees, representations or warranties of any kind, expressed or implied, regarding the information including, but not limited to, warranties of content, accuracy and reliability. Any interested party should undertake their own