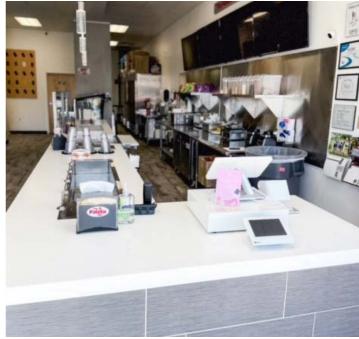

olliers | New Mexico-El Paso 201 N Church St. Suite 200 Las Cruces, NM 88001 Main: +1 575 523 6000 colliers.com

## Property Profile

#### **Details**

| Sale Price      | \$1275,000                |
|-----------------|---------------------------|
| Base Rent       | \$2,500 Month & NNN Lease |
| Space Available | ± 997                     |
| Submarket       | Roswell                   |



### **Description**

Purchasing Paleta Bar in Roswell, NM, includes valuable franchisee rights. It is situated in a prominent mall area and at a busy intersection, providing excellent visibility for the business. This opportunity is ideal for entrepreneurs looking to capitalize on the growing demand for unique dessert options in a strategic location.



Price \$125,000



# Property Gallery













## Demographics\*



|                     | 1 MILE    | 3 MILES  | 5 MILES  |
|---------------------|-----------|----------|----------|
| Population          | 2,492     | 16,361   | 36,151   |
| Households          | 953       | 6,344    | 13.939   |
| Total Housing Units | 1,017     | 7,069    | 15,933   |
| Average HH Income   | \$101,664 | \$99,687 | \$84,374 |
| Per Capita Income   | \$37,966  | \$38,772 | \$32,436 |

This document has been prepared by Colliers International for advertising and general information only. Colliers International makes no guarantees, representations or warranties of any kind, expressed or implied, regarding the information including, but not limited to, warranties of content, accuracy and reliability. Any interested party should undertake their own inq