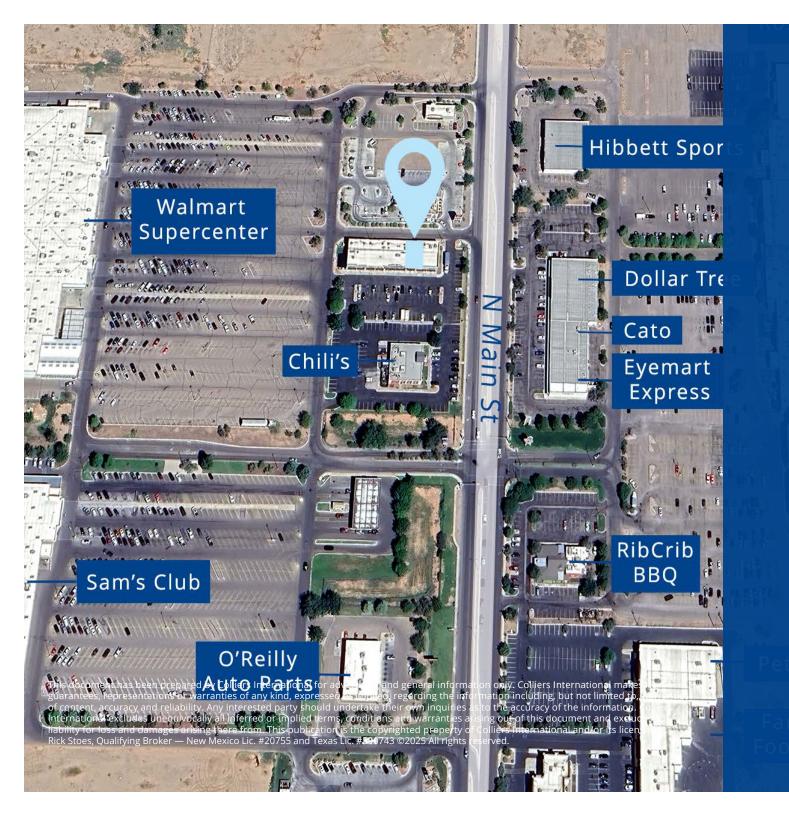

### **Description**

Purchasing Paleta Bar in Roswell, NM, includes valuable franchisee rights. It is situated in a prominent mall area and at a busy intersection, providing excellent visibility for the business. This opportunity is ideal for entrepreneurs looking to capitalize on the growing demand for unique dessert options in a strategic location.