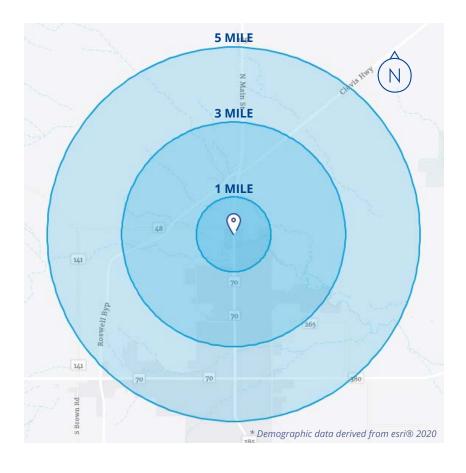

## Demographics\*

|                     | 1 MILE    | 3 MILES  | 5 MILES  |
|---------------------|-----------|----------|----------|
| Population          | 2,492     | 16,361   | 36,151   |
| Households          | 953       | 6,344    | 13.939   |
| Total Housing Units | 1,017     | 7,069    | 15,933   |
| Average HH Income   | \$101,664 | \$99,687 | \$84,374 |
| Per Capita Income   | \$37,966  | \$38,772 | \$32,436 |