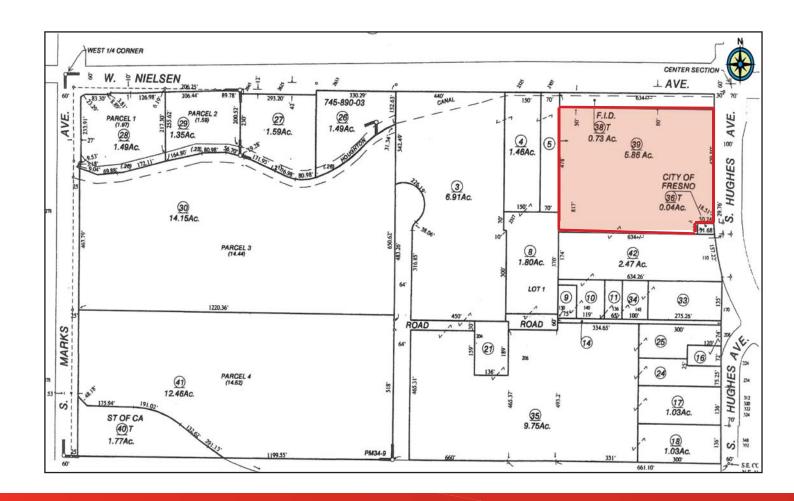

## PROPERTY SUMMARY

Parcel Size: 5.86 acres (255,262 SF)

APN: 458-050-39, County of Fresno

Zoning: B-P: Business Park

Water: 14" line in Nielsen and Hughes. 8" line stubbed to site.

Sewer: 12" line in Nielsen. 10" line in Hughes.

Multiple 6" stubs to site.

UGM Fees: Citywide regional street fee - Maximum of \$3,633 per acre

New growth street fee - maximum of \$8,204 per acre.

Flood Control Fees: \$6,460 per acre

Price: \$829,000 (\$3.25/SF)