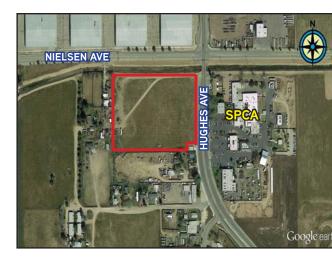

FOR SALE > 5.86 ACRES

## SWC Nielsen & Hughes Avenues

FRESNO, CALIFORNIA

## For Sale > SWC Neilsen & Hughes Avenues, Fresno, CA