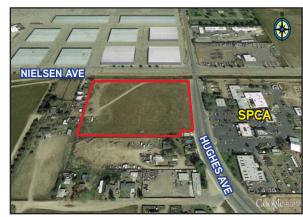

FOR SALE > 5.86 ACRES

## SWC Nielsen & Hughes Avenues

FRESNO, CALIFORNIA

## For Sale > SWC Neilsen & Hughes Avenues, Fresno, CA