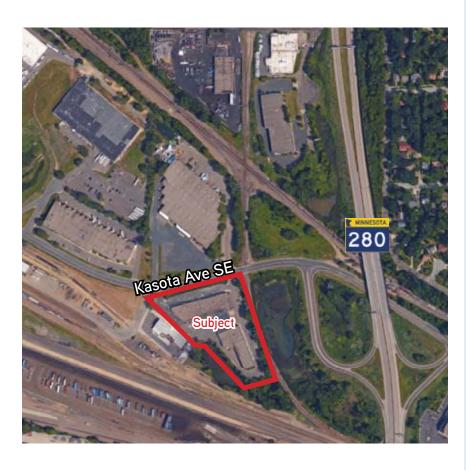

## FOR LEASE > Office/Warehouse Space

2530-2550 Kasota Ave SE Address:

St Paul, MN 55108

Building Square Feet 75,682 square feet total

Suite 2570:

9,500 SF Warehouse Currently Available:

(3) Dock doors

(1) Drive-in door