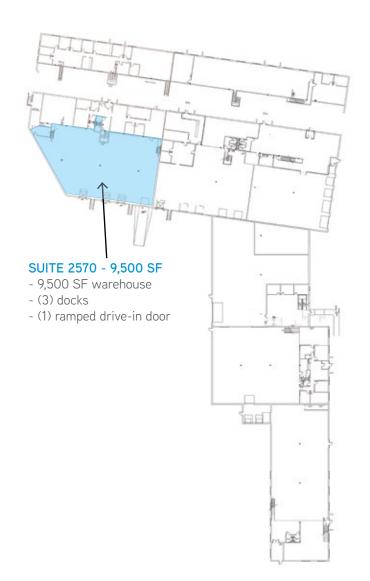

## **AMENITIES**

- > Suite 2570: 9.500 SF available
- > Well maintained multi-tenant office/whse space
- > Part of 2 building complex known as Kasota Industrial Center I-II
- > Located at the 50-yard line of the Twin Cities metro area
- > Good parking & loading
- > I-2 zoning/outside storage permitted
- > Fully sprinklered and monitored
- > Ceiling Height: 20' clear, 40' x 50' column spacing
- > Loading Docks Available: 3 docks and 1 ramped drive-in
- High visibility and easy access to Hwy 280, I-94, I-35W and Hwy 36
- > Close proximity to U of M and Minneapolis CBD

## FOR LEASE > Office/Warehouse Space

2530-2550 Kasota Ave SE Address:

St Paul, MN 55108

Building Square Feet 75,682 square feet total

Suite 2570:

9,500 SF Warehouse Currently Available:

(3) Dock doors

(1) Drive-in door