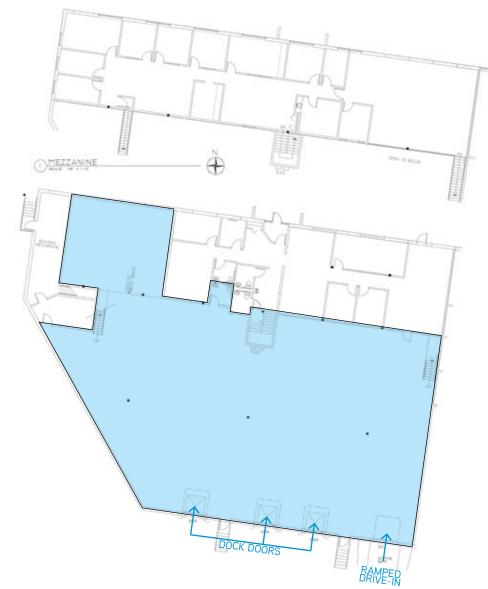

## **AMENITIES**

- > Suite 2570: 9.500 SF available
- > Well maintained multi-tenant office/whse space
- > Part of 2 building complex known as Kasota Industrial Center I-II
- > Located at the 50-yard line of the Twin Cities metro area
- > Good parking & loading
- > I-2 zoning/outside storage permitted
- > Fully sprinklered and monitored
- > Ceiling Height: 20' clear, 40' x 50' column spacing
- > Loading Docks Available: 3 docks and 1 ramped drive-in
- High visibility and easy access to Hwy 280, I-94, I-35W and Hwy 36
- > Close proximity to U of M and Minneapolis CBD

## FOR LEASE > Office/Warehouse Space

2530-2550 Kasota Ave SE Address:

St Paul, MN 55108

Building Square Feet 75,682 square feet total

Suite 2570:

9,500 SF Warehouse Currently Available:

(3) Dock doors

(1) Drive-in door

## KASOTA INDUSTRIAL CENTER I

2530-2550 KASOTA AVE SE, ST. PAUL MN

ERIC BATIZA 952 837 3007 eric.batiza@colliers.com BRIAN DOYLE 952 837 3008 brian.doyle@colliers.com SAM SVENDAHL 952 837 3025 sam.svendahl@colliers.com