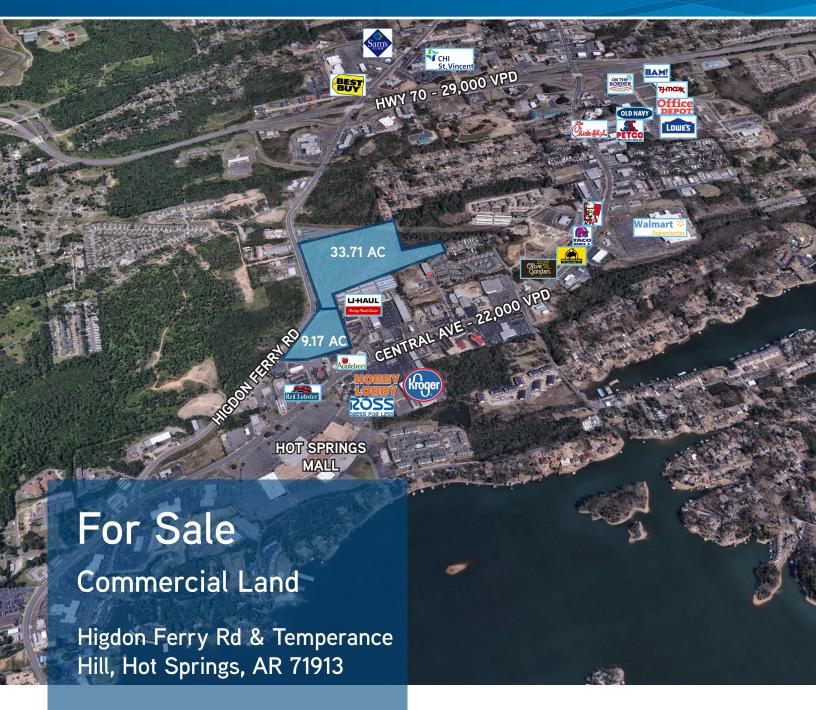

## KEY FEATURES/HIGHLIGHTS

- > Tract 1: 33.71 acres @ \$4.50/SF (\$6,607,836.00)
- > Tract 2: 9.17 acres @ \$7.50/SF (\$2,995,837.00)
- > Total available: 42.88 acres
- > Zoned: "C-4," Commercial
- > Tract 1: approx. 1,313 ft of Higdon Ferry Rd frontage
- > Tract 2: approx. 787 ft of Higdon Ferry Rd frontage
- > Vehicles per day: approx. 22,000

# FOR SALE > Commercial Land

| 2016                  | 1 mile radius | 3 mile radius | 5 mile radius |
|-----------------------|---------------|---------------|---------------|
| Population            | 3,533         | 24,344        | 55,333        |
| Total Households      | 1,754         | 11,202        | 23,957        |
| Avg. Household Income | \$52,963      | \$56,229      | \$56,682      |