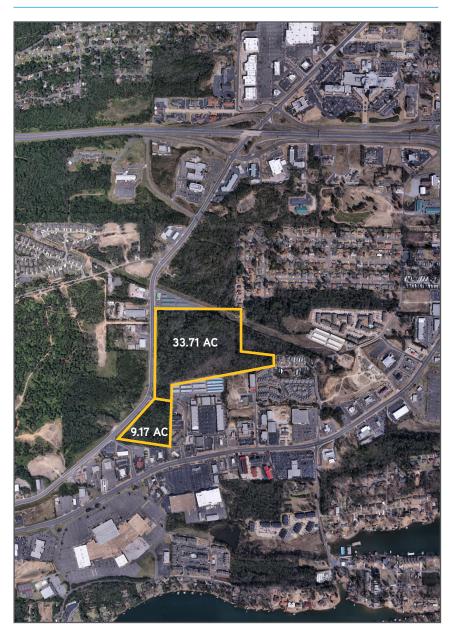

## PROPERTY OUTLINE

## KEY FEATURES/HIGHLIGHTS

- > Tract 1: 33.71 acres @ \$4.50/SF (\$6,607,836.00)
- > Tract 2: 9.17 acres @ \$7.50/SF (\$2,995,837.00)
- > Total available: 42.88 acres
- > Zoned: "C-4," Commercial
- > Tract 1: approx. 1,313 ft of Higdon Ferry Rd frontage
- > Tract 2: approx. 787 ft of Higdon Ferry Rd frontage
- > Vehicles per day: approx. 22,000