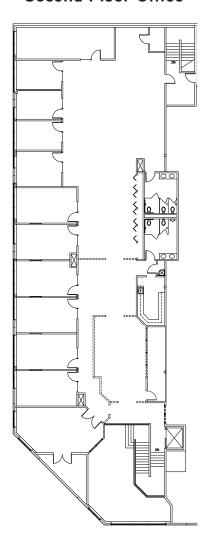

## **Second Floor Office**

#### SPACE DETAILS

Available: 16,486 SF office space + 50,486 Warehouse

:: First Floor Office - 8,118 RSF

:: Second Floor Office - 8,368 RSF

:: Warehouse - 50,486 RSF

Asking Rate: \$1.40/SF/Mo, Office

\$0.75/SF/Mo, Warehouse