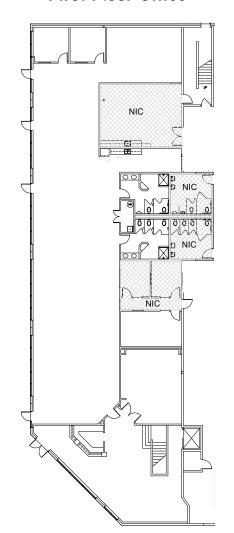

## **First Floor Office**

#### SPACE DETAILS

Available: 16,486 SF office space + 50,486 Warehouse

:: First Floor Office - 8,118 RSF

:: Second Floor Office - 8,368 RSF

:: Warehouse - 50,486 RSF

Asking Rate: \$1.40/SF/Mo, Office

\$0.75/SF/Mo, Warehouse