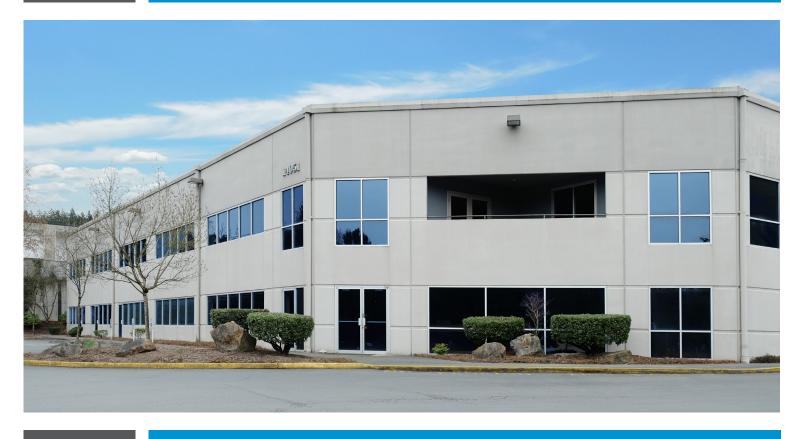

# SUNRISE BUILDING

14051 NE 200th St., Woodinville, WA 98072

#### SPACE DETAILS

Available: 16,486 SF office space + 50,486 Warehouse

:: First Floor Office - 8,118 RSF

:: Second Floor Office - 8,368 RSF

:: Warehouse - 50,486 RSF

Asking Rate: \$1.40/SF/Mo, Office

\$0.75/SF/Mo, Warehouse