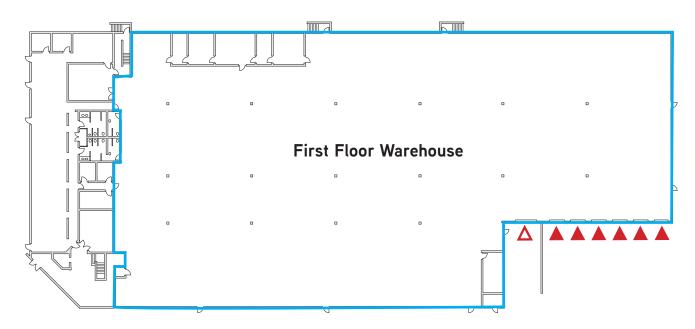

#### SPACE DETAILS

Available: 16,486 SF office space + 50,486 warehouse

:: First floor office - 8,118 RSF

:: Second floor office - 8,368 RSF

Asking Lease Rate: \$1.40/SF/Mo, office

\$0.75/SF/Mo, warehouse

- :: Clear height 30' and column spacing 50'
- :: Loading Doors: 6 dock high and 1 grade level
- :: Power: 1000 amps, 270/480 volt service
- : Ample parking
- :: Wired for fiber optic internet
- :: High visibility location
- :: Building signage available