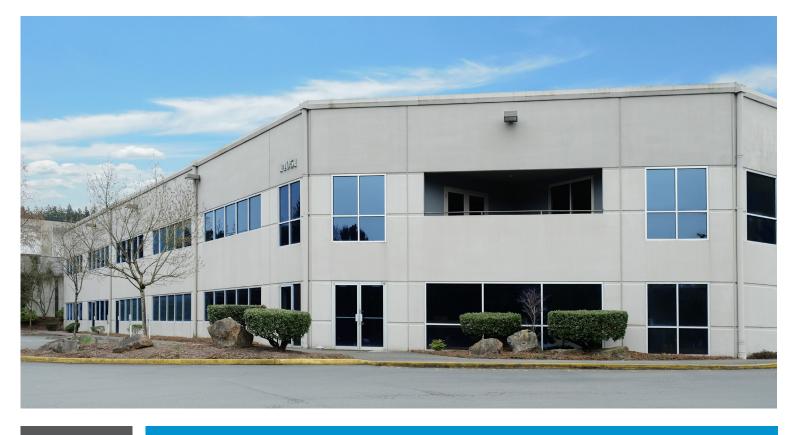

# **SUNRISE BUILDING**

14051 NE 200th St., Woodinville, WA 98072

#### SPACE DETAILS

Available: 16,486 SF office space + 50,486 warehouse

:: First floor office - 8,118 RSF

:: Second floor office - 8,368 RSF

Asking Lease Rate: \$1.40/SF/Mo, office

\$0.75/SF/Mo, warehouse

- :: Clear height 30' and column spacing 50'
- :: Loading Doors: 6 dock high and 1 grade level
- :: Power: 1000 amps, 270/480 volt service
- : Ample parking
- :: Wired for fiber optic internet
- :: High visibility location
- :: Building signage available