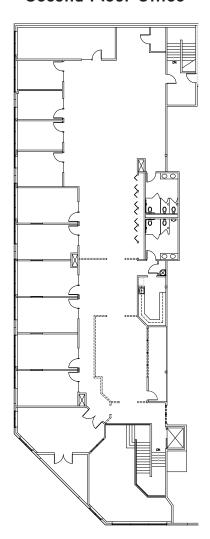

FOR SALE OR LEASE

# **SUNRISE BUILDING**

14051 NE 200th St., Woodinville, WA 98072





### **FEATURES**

## **EXCELLENT ACCESS TO SR-522**

#### SPACE DETAILS

Available: 16,486 SF office space + 50,486 warehouse

:: First floor office - 8,118 RSF

:: Second floor office - 8,368 RSF

Asking Lease Rate: \$1.40/SF/Mo, office

\$0.75/SF/Mo, warehouse

- :: Clear height 30' and column spacing 50'
- :: Loading Doors: 6 dock high and 1 grade level
- :: Power: 1000 amps, 270/480 volt service
- : Ample parking
- :: Wired for fiber optic internet
- :: High visibility location
- :: Building signage available



#### First Floor Office



#### **Second Floor Office**