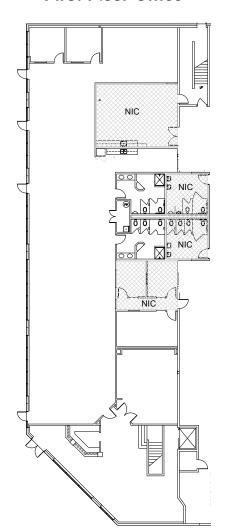

FOR SALE OR LEASE

# **SUNRISE BUILDING**

14051 NE 200th St., Woodinville, WA 98072





### **FEATURES**

## **EXCELLENT ACCESS TO SR-522**

#### SPACE DETAILS

Available: 16,486 SF office space + 50,486 warehouse

:: First floor office - 8,118 RSF

:: Second floor office - 8,368 RSF

Asking Lease Rate: \$1.40/SF/Mo, office

\$0.75/SF/Mo, warehouse

- :: Clear height 30' and column spacing 50'
- :: Loading Doors: 6 dock high and 1 grade level
- :: Power: 1000 amps, 270/480 volt service
- : Ample parking
- :: Wired for fiber optic internet
- :: High visibility location
- :: Building signage available



#### First Floor Office



#### **Second Floor Office**