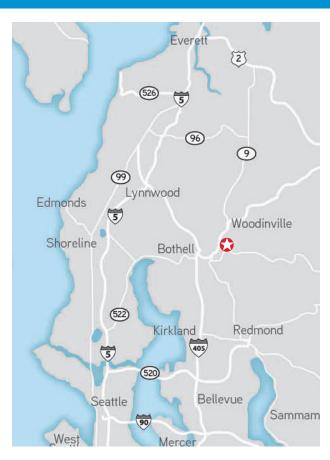

FOR SALE OR LEASE

# **SUNRISE BUILDING**

14051 NE 200th St., Woodinville, WA 98072





### **FEATURES**

## **EXCELLENT ACCESS TO SR-522**

#### SPACE DETAILS

Available: 16,486 SF office space + 50,486 warehouse

:: First floor office - 8,118 RSF

:: Second floor office - 8,368 RSF

Asking Lease Rate: \$1.40/SF/Mo, office

\$0.75/SF/Mo, warehouse

- :: Clear height 30' and column spacing 50'
- :: Loading Doors: 6 dock high and 1 grade level
- :: Power: 1000 amps, 270/480 volt service
- : Ample parking
- :: Wired for fiber optic internet
- :: High visibility location
- :: Building signage available



#### First Floor Office



#### **Second Floor Office**