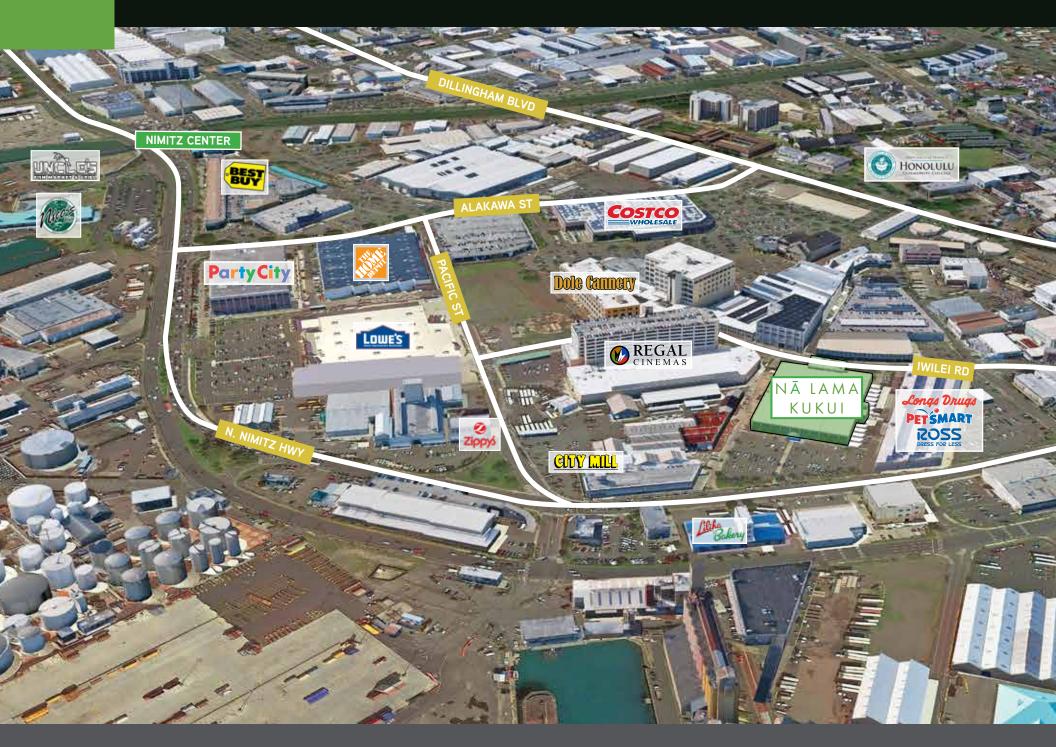

# NĀ LAMA KUKUI 560 N Nimitz Highway | Honolulu, Hawaii

### PROPERTY DESCRIPTION:

A unique choice of office, retail, warehouse and storage spaces. Enjoy flexible floor plans with high ceilings and skylights in many spaces which create an open and inviting atmosphere. Affordable tenant parking at \$150 per month per stall with lots of free customer parking.