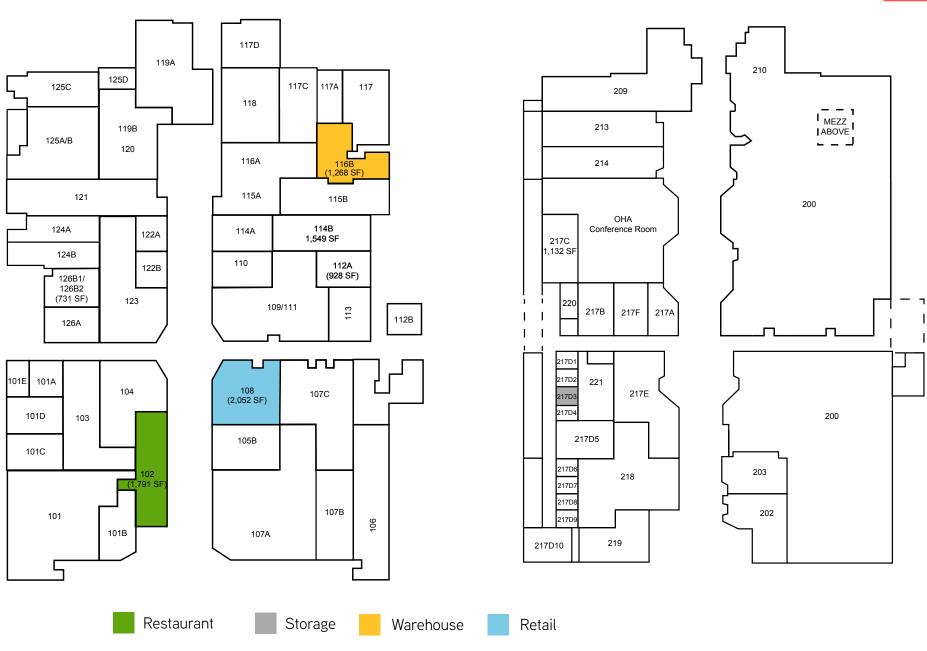

## NĀ LAMA KUKUI

TMK:

(1) 1-5-10-3: 11&12

Zoning: IMX-1

Available: 174- 1,791 SF

Term:

Negotiable

Base Rent:

#### FIRST FLOOR SECOND FLOOR