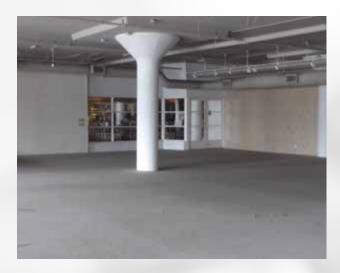

Office: \$1.40 - \$1.85 psf/month

Retail/Restaurant: \$1.60 - \$2.50 psf/month

Warehouse: \$1.00 - \$1.30 psf/month

Storage: Negotiable

Operating Expense: \$1.07 psf/month

Features & Benefits:

- Flexible floor layout
- Original construction with lots of natural light
- Free customer parking
- High ceilings

### PROPERTY DESCRIPTION:

A unique choice of office, retail, warehouse and storage spaces. Enjoy flexible floor plans with high ceilings and skylights in many spaces which create an open and inviting atmosphere. Affordable tenant parking at \$150 per month per stall with lots of free customer parking.