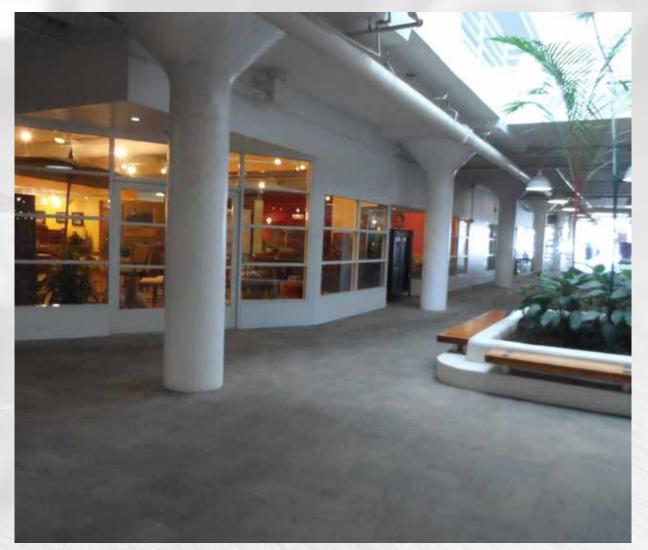

### PROPERTY DESCRIPTION:

A unique choice of office, retail, warehouse and storage spaces. Enjoy flexible floor plans with high ceilings and skylights in many spaces which create an open and inviting atmosphere. Affordable tenant parking at \$150 per month per stall with lots of free customer parking.