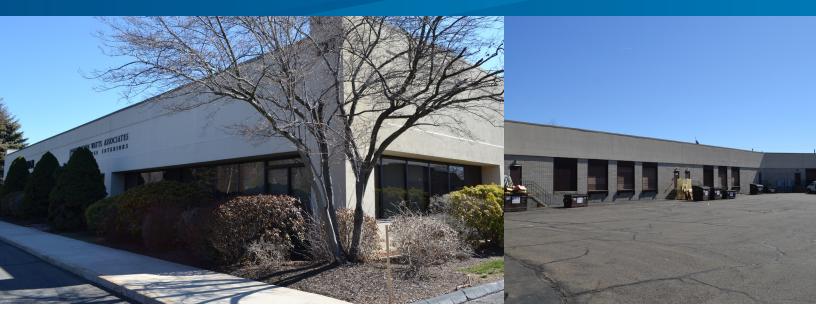

## 111-121 Roberts Street > Flex Space

111 Roberts Street is a 74,722 square foot flex building with up to 16,000 contiguous square feet available for lease. This property is in a great location with highway visibility and easy access. There is a 1,500 square foot Class 10,000 clean room.

# **Building Amenities**

- > Up to 16,000 SF contiguous
- > 6.34 acre site
- > 1,500 SF Class 10,000 clean room
- > 219 parking spaces
- > Convenient to I-84
- > 1 loading dock per unit
- > Fully air-conditioned
- > Lease Rate: \$8.50 \$10.50/SF NNN