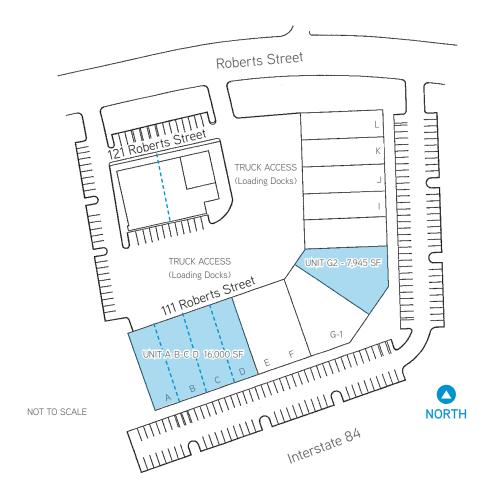

### 111-121 Roberts Street > Floor Plan

> 111 Roberts Street

Units A-D: 16,000 contiguous SF or (4) 4,000 SF units

Unit G2: 7,945 SF