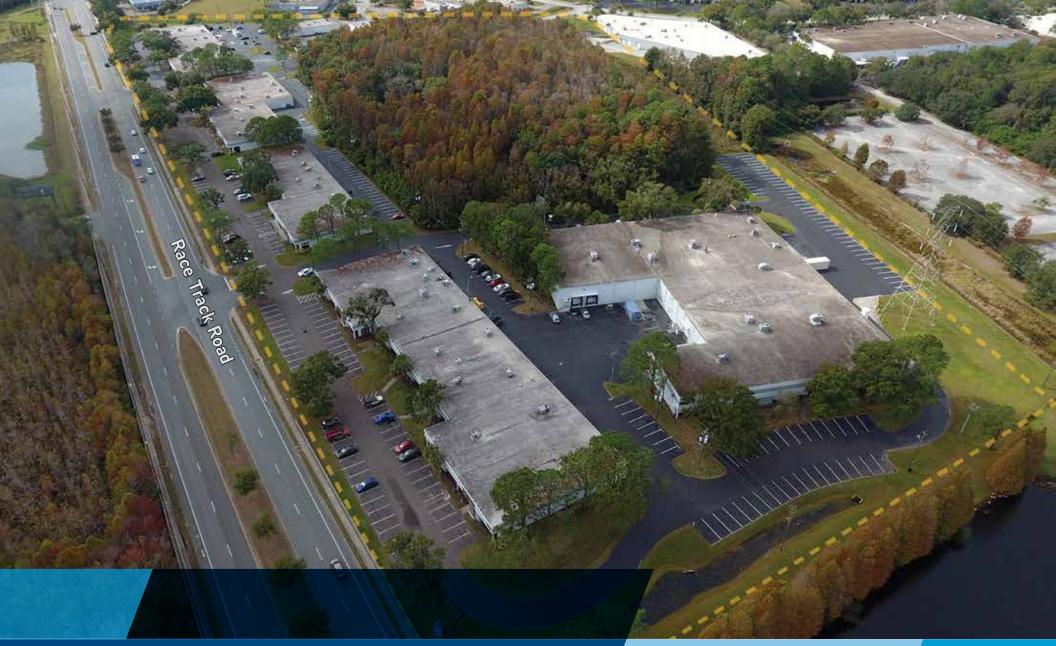

## **INVESTMENT OVERVIEW**

| Address     | 11902-12401 Race Track Road, Tampa, FL 33626 |
|-------------|----------------------------------------------|
| Total Size  | 184,500 rentable square feet                 |
| Composition | 53% Office, 47% Warehouse                    |
| Land        | 24.78± acres                                 |
| Occupancy   | 93.1%                                        |
| NOI         | \$1,401,153                                  |

#### **HIGHLIGHTS**

- > Stabilized portfolio with below market rents
- > Recently completed capital improvements monument signage, parking lots, exterior paint, exterior fascia
- > Amenity rich neighborhood Starbucks, Dunkin Donuts, Village Inn, Bank of America, Regions Bank, Chase Bank, CVS, Walgreens, and Winn-Dixie within ½ mile of the Park
- > Significant barriers of entry within 5 miles investors to benefit entering a market not encumbered by new development leading to appreciating rents.
- Discount to replacement cost provides a competitive advantage to compete in procuring tenants in the market
- Large labor pool over 1.1M people living within a 30 minute drive time due to being located at the convergence of the three most highly populated counties in the Tampa Bay MSA