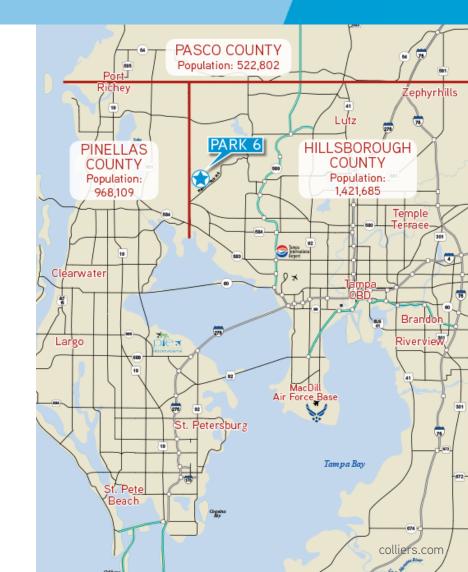

## **INVESTMENT OVERVIEW**

| Address     | 11902-12401 Race Track Road, Tampa, FL 33626 |
|-------------|----------------------------------------------|
| Total Size  | 184,500 rentable square feet                 |
| Composition | 53% Office, 47% Warehouse                    |
| Land        | 24.78± acres                                 |
| Occupancy   | 93.1%                                        |
| NOI         | \$1,401,153                                  |

#### **HIGHLIGHTS**

- > Stabilized portfolio with below market rents
- > Recently completed capital improvements monument signage, parking lots, exterior paint, exterior fascia
- > Amenity rich neighborhood Starbucks, Dunkin Donuts, Village Inn, Bank of America, Regions Bank, Chase Bank, CVS, Walgreens, and Winn-Dixie within ½ mile of the Park
- > Significant barriers of entry within 5 miles investors to benefit entering a market not encumbered by new development leading to appreciating rents.
- Discount to replacement cost provides a competitive advantage to compete in procuring tenants in the market
- Large labor pool over 1.1M people living within a 30 minute drive time due to being located at the convergence of the three most highly populated counties in the Tampa Bay MSA