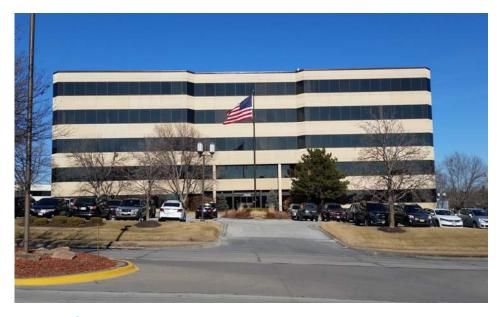

## **Building information**

Type of Listing: Office for Lease Intersection: 114<sup>th</sup> & Miracle Hills Dr.

Price: \$22.00/RSF Submarket: Miracle Hills

Operating Type: Full Service

Est. Expenses: Base Year Operating Construction: Dryout/Granite

Available: A/C: Immediately Adequate SF Available: 10,378 SF Roof: Membrane Min - Max: 1,657 - 5,241 SF Sprinkler: Yes **Total Building SF:** 84,420 SF Restrooms: Yes Year Built: 1986 **Elevators:** Two (2)

### **Under New Local Ownership!!**

Many updates are currently underway at this premier location in Miracle Hills. Tenants will enjoy office suites with golf course views and substantial surface parking. Covered parking is also available. Negotiable Tenant Improvement Allowance available. This desirable and convenient location is close to shopping, restaurants, hotels, West Dodge Expressway and Interstate 680.