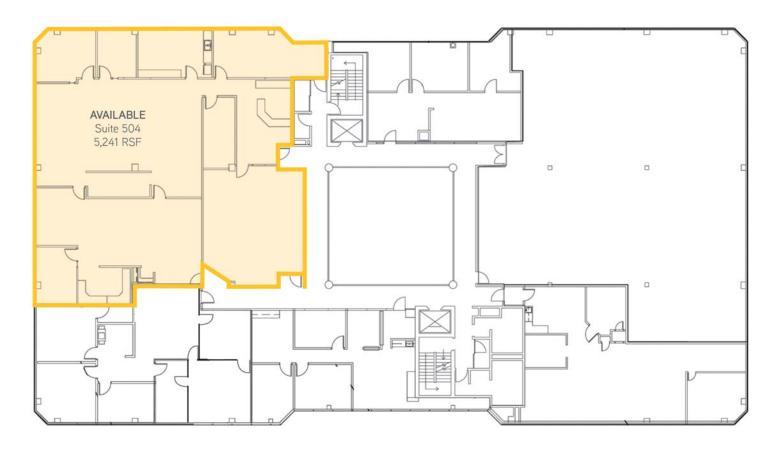

# Floor plan

Suite 205 - 3,480 RSF

Floor plan

Suite 408 - 1,657

### Contact us

Floor plan

Suite 504 - 5,241 RSF