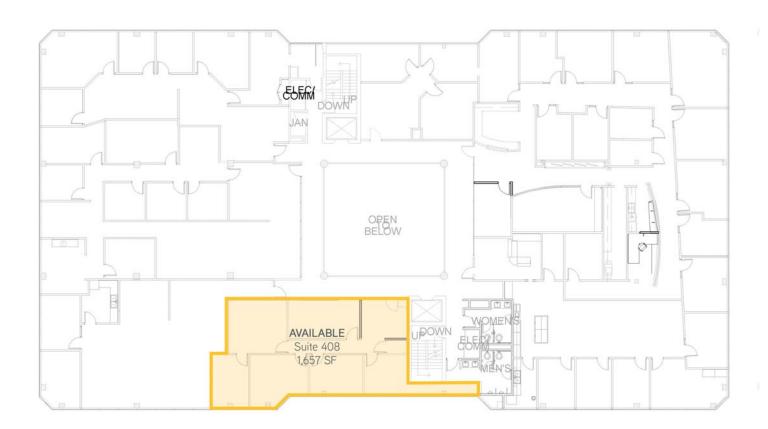

views and substantial surface parking. Covered parking is also available. Negotiable Tenant Improvement Allowance available. This desirable and convenient location is close to shopping, restaurants, hotels, West Dodge Expressway and Interstate 680.

View drone video here: https://youtu.be/T5NEBgEc8Xk

Information furnished is from sources deemed reliable, but is not guaranteed by Colliers International, or its agents, and is subject to change, corrections, errors and omissions, prior sales, or withdrawn without notice.

#### Contact us

# of Floors:

AGENT: Kristi Andersen +1 402 763 1752 Omaha, NE

Kristi.Andersen@colliers.com

COLLIERS INTERNATIONAL 6464 Center Street | Suite 200 Omaha, NE 68106 www.colliers.com



# Floor plan

Suite 205 - 3,480 RSF





Floor plan

Suite 408 - 1,657



### Contact us



Floor plan

Suite 504 - 5,241 RSF