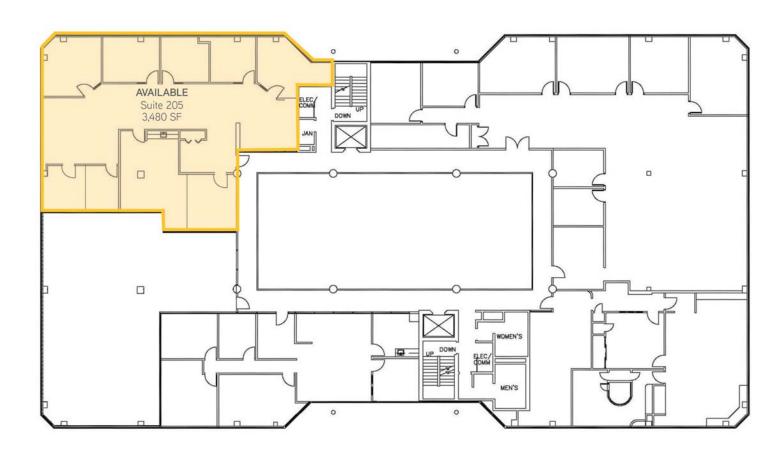

njoy office suites with golf course views and substantial surface parking. Covered parking is also available. Negotiable Tenant Improvement Allowance available. This desirable and convenient location is close to shopping, restaurants, hotels, West Dodge Expressway and Interstate 680.

View drone video here: https://youtu.be/T5NEBgEc8Xk

Information furnished is from sources deemed reliable, but is not guaranteed by Colliers International, or its agents, and is subject to change, corrections, errors and omissions, prior sales, or withdrawn without notice.

#### Contact us

# of Floors:

AGENT: Kristi Andersen +1 402 763 1752 Omaha, NE

Kristi.Andersen@colliers.com

COLLIERS INTERNATIONAL 6464 Center Street | Suite 200 Omaha, NE 68106 www.colliers.com



# Floor plan

Suite 205 - 3,480 RSF





Floor plan

Suite 408 - 1,657



### Contact us



Floor plan

Suite 504 - 5,241 RSF