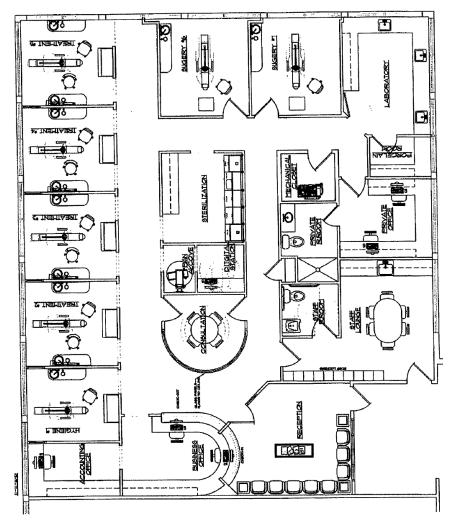

### KEY FEATURES/HIGHLIGHTS

- > Space available: 3,000 RSF (Ste. 400)
- > Available January 2019
- > Lease rate: \$18.50/SF, Full Service Gross
- > Lot size: 1.86 AC
- > Zoning: "O-3," General Office District
- > Class "A" office space
- > Stoplight access on Cantrell Rd
- > Abundant parking

## FLOOR PLAN

Landing Park 430 9 Pleasant Ridge Town Center Big Dam Bridge O FIS ROBINWOOD 9 ey 📀 Taziki's Mediter 430 on Cafe 8 Trellis Square
 Shopping Center
 Shopping Center
 Shopping Center 8 430 64 68 WEST MARKHAM O Mid-Towne Antique Mall Hobby Lobby