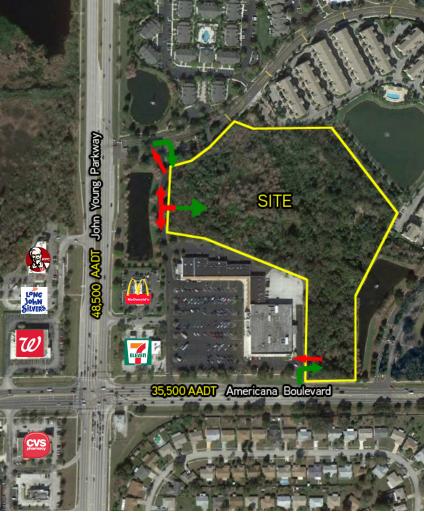

## LAND SPECIFICATIONS

Address: 2429 Americana Boulevard

Orlando, FL 32839

Location: At the NE corner of the key intersection

of John Young Parkway and Americana Boulevard. The site sits adjacent to a Publix shopping center as well as the Park Central Apartment and condo

community.

Site Size: 12.56± acres

Entitlement: 264 residential units

Jurisdiction: City of Orlando

Zoning: R-3B: 21 units/acre

Future Land Use: Res-Med

Visibility: 380± ft on John Young Parkway

220± ft on Americana Boulevard 300± ft on Grand Central Parkway

Access: Right in/right out on Americana

Boulevard

Full ingress/egress on John Young

Parkway

Traffic Counts: 35,500 AADT on Americana Boulevard

48,500 AADT on John Young Parkway

Water Management

District: St. Johns River