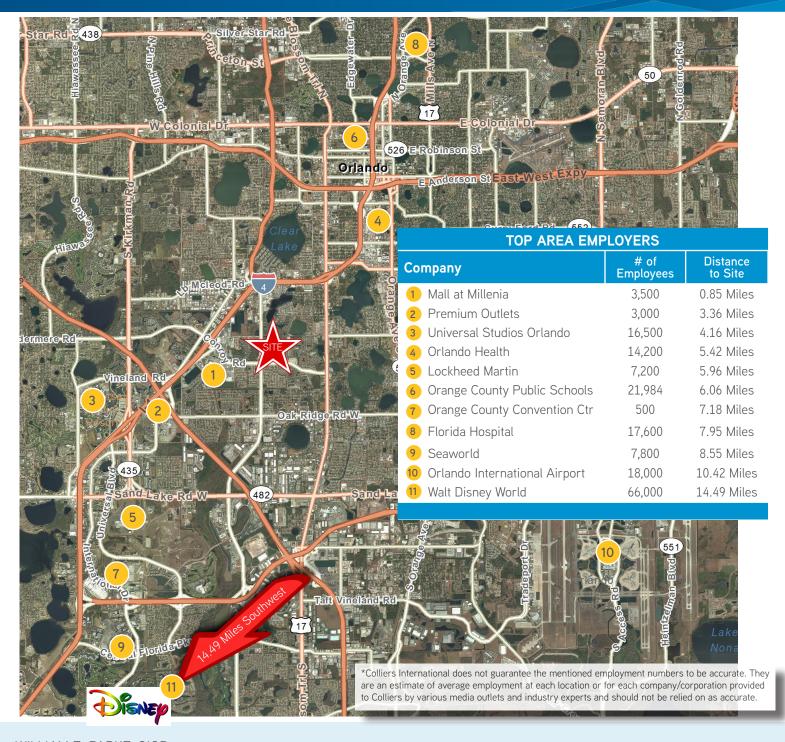

## Altamonte Springs Winter Park Clermont Quando 2429 Americana Boulevard (528) Kissimmee (17) Kissimmee (19) (19) (19) (19) (19) (19) (19) (19) (19) (19) (19) (19) (19) (19) (19) (19) (19) (19) (19) (19) (19) (19) (19) (19) (19) (19) (19) (19) (19) (19) (19) (19) (19) (19) (19) (19) (19) (19) (19) (19) (19) (19) (19) (19) (19) (19) (19) (19) (19) (19) (19) (19) (19) (19) (19) (19) (19) (19) (19) (19) (19) (19) (19) (19) (19) (19) (19) (19) (19) (19) (19) (19) (19) (19) (19) (19) (19) (19) (19) (19) (19) (19) (19) (19) (19) (19) (19) (19) (19) (19) (19) (19) (19) (19) (19) (19) (19) (19) (19) (19) (19) (19) (19) (19) (19) (19) (19) (19) (19) (19) (19) (19) (19) (19) (19) (19) (19) (19) (19) (19) (19) (19) (19) (19) (19) (19) (19) (19) (19) (19) (19) (19) (19) (19) (19) (19) (19) (19) (19) (19) (19) (19) (19) (19) (19) (19) (19) (19) (19) (19) (19) (19) (19) (19) (19) (19) (19) (19) (19) (19) (19) (19) (19) (19) (19) (19) (19) (19) (19) (19) (19) (19) (19) (19) (19) (19) (19) (19) (19) (19) (19) (19) (19) (19) (19) (19) (19) (19) (19) (19) (19) (19) (19) (19) (19) (19) (19) (19) (19) (19) (19) (19) (19) (19) (19) (19) (19) (19) (19) (19) (19) (19) (19) (19) (19) (19) (19) (19) (19) (19) (19) (19) (19) (19) (19) (19) (19) (19) (19) (19) (19) (19) (19) (19) (19) (19) (19) (19) (19) (19) (19) (19) (19) (19) (19) (19) (19) (19) (19) (19) (19) (19) (19) (19) (19) (19) (19) (19) (19) (19) (19) (19) (19) (19) (19) (19) (19) (19) (19) (19) (19) (19) (19) (19) (19) (19) (19) (19) (19) (19) (19) (19) (19) (19) (19) (19) (19) (19) (19) (19) (19) (19) (19) (19) (19) (19) (19) (19) (19) (19) (19) (19) (19) (19) (19) (19) (19) (19) (19) (19) (19) (19) (19) (19) (19) (19) (19) (19) (19) (19) (19) (19) (19