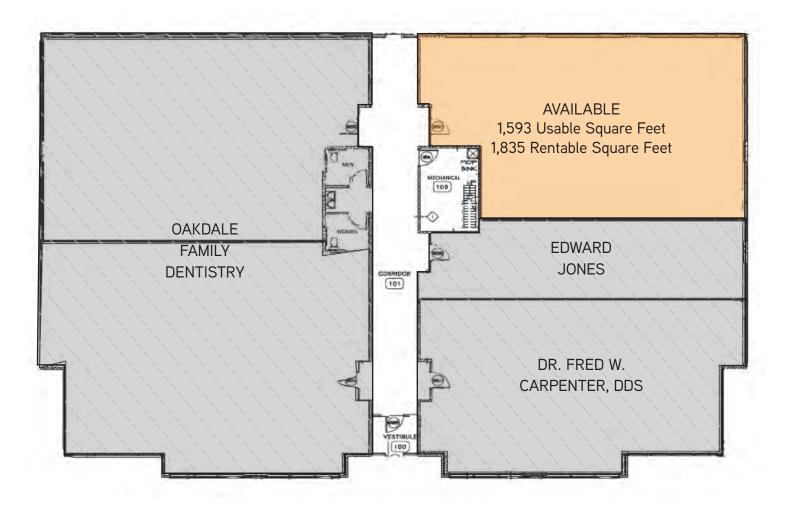

## **FLOOR PLAN**

#### 1077 HELMO AVENUE NORTH | OAKDALE, MN

Building Size: 10,000 total SF

Currently Available: 1,593 USF/1,835 RSF

Net Rental Rates: \$13.00 PSF Net

2018 Tax & CAM: \$7.50 PSF

#### HIGHLIGHTS

- > 10,000 SF professional office/medical building with 1,835 SF of unfinished BTS office/medical on corner end-cap suite
- > 2007 construction in a growing commercial and residential area minutes from abundant retail
- > Highly visible location
- > Immediate access to I-694, I-494 and I-94
- > 5:1,000 parking
- > Exceptional window glass lines
- > Local, hands-on building ownership