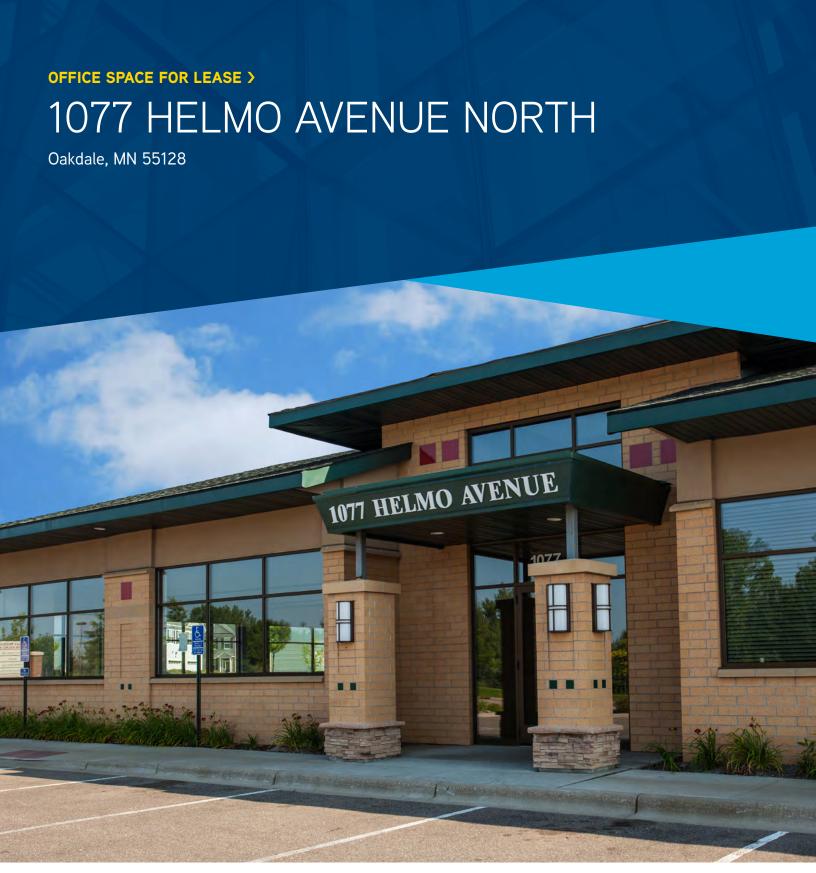

#### 1077 HELMO AVENUE NORTH | OAKDALE, MN

Building Size: 10,000 total SF

Currently Available: 1,593 USF/1,835 RSF

Net Rental Rates: \$13.00 PSF Net

2018 Tax & CAM: \$7.50 PSF

#### HIGHLIGHTS

- > 10,000 SF professional office/medical building with 1,835 SF of unfinished BTS office/medical on corner end-cap suite
- > 2007 construction in a growing commercial and residential area minutes from abundant retail
- > Highly visible location
- > Immediate access to I-694, I-494 and I-94
- > 5:1,000 parking
- > Exceptional window glass lines
- > Local, hands-on building ownership