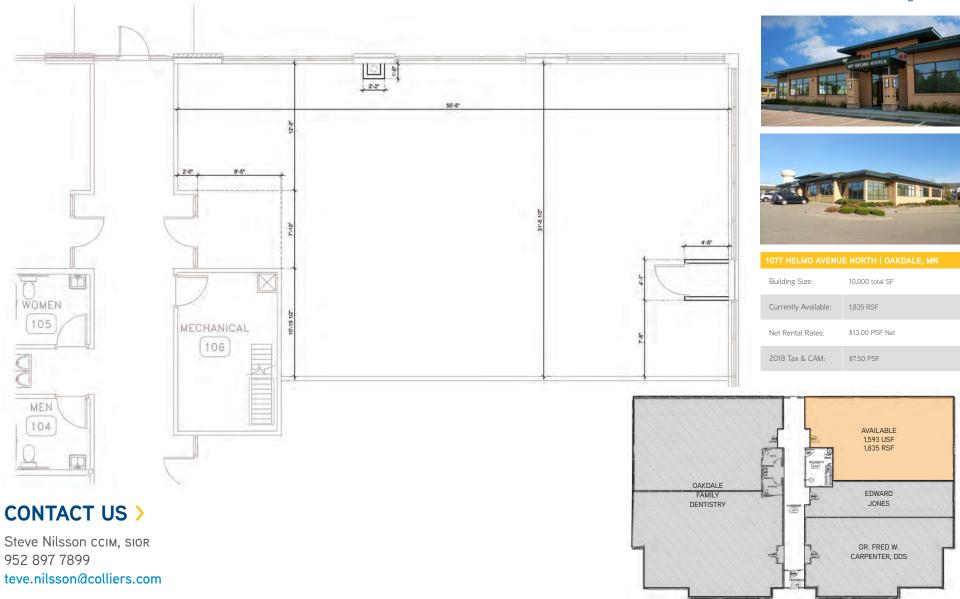

# FLOOR PLAN >

#### 1077 HELMO AVENUE NORTH | OAKDALE, MN

Building Size: 10,000 total SF

Currently Available: 1,593 USF/1,835 RSF

Net Rental Rates: \$13.00 PSF Net

2018 Tax & CAM: \$7.50 PSF

### **CONTACT US**

Steve Nilsson CCIM SIOR 952 897 7899 steve.nilsson@colliers.com