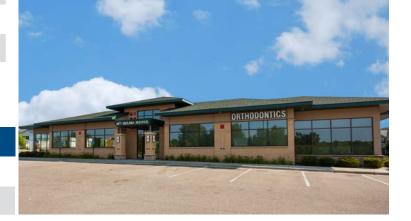

# 1077 HELMO AVENUE NORTH

Accelerating success.

#### 1077 HELMO AVENUE NORTH | OAKDALE, MN

Building Size: 10,000 total SF

Currently Available: 2,500 RSF

Net Rental Rates: \$13.00 PSF Net

2017 Tax & CAM: \$7.50 PSF

#### HIGHLIGHTS

- > 10,000 SF professional office/medical building with 2,500 SF of shell space
- > 2007 construction in a growing commercial and residential area minutes from abundant retail
- > Highly visible location
- > Immediate access to I-694, I-494 and I-94
- > 5:1,000 parking
- > Exceptional window glass lines
- > Local, hands-on building ownership