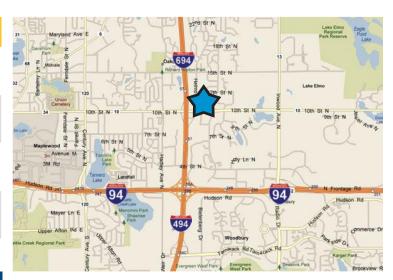

OFFICE SPACE FOR LEASE >

# 1077 HELMO AVENUE NORTH



Accelerating success.



### **CONTACT US**

Steve Nilsson CCIM SIOR 952 897 7899 steve.nilsson@colliers.com







# **PROPERTY INFORMATION**

#### 1077 HELMO AVENUE NORTH | OAKDALE, MN

Building Size: 10,000 total SF

Currently Available: 2,500 RSF

Net Rental Rates: \$13.00 PSF Net

2017 Tax & CAM: \$7.50 PSF



#### **DEMOGRAPHICS** 5 miles 1 miles 3 miles 177,871 54,285 Population 6,215 Average HH Income \$57,953 \$68,673 \$60,770 Total HH 2,551 20,942 66,759

### AREA BUSINESSES INCLUDE:

> HyVee
 > Oakdale Library
 > SuperAmerica
 > Washington State Bank
 > HealthEast Clinic
 > Cub Foods

> U.S. Bank > Hotels & Restaurants

> IHOP Restaurant > Oakcrest Retail Village







#### **DAILY TRAFFIC COUNTS**

 10th St N
 20,400 VPD

 Helmo Ave N
 3,350 VPD

## **FLOOR PLAN**



#### HIGHLIGHTS

- > 10,000 SF professional office/medical building with 2,500 SF of shell space
- > 2007 construction in a growing commercial and residential area minutes from abundant retail
- > Highly visible location
- > Immediate access to I-694, I-494 and I-94
- > 5:1,000 parking
- > Exceptional window glass lines
-