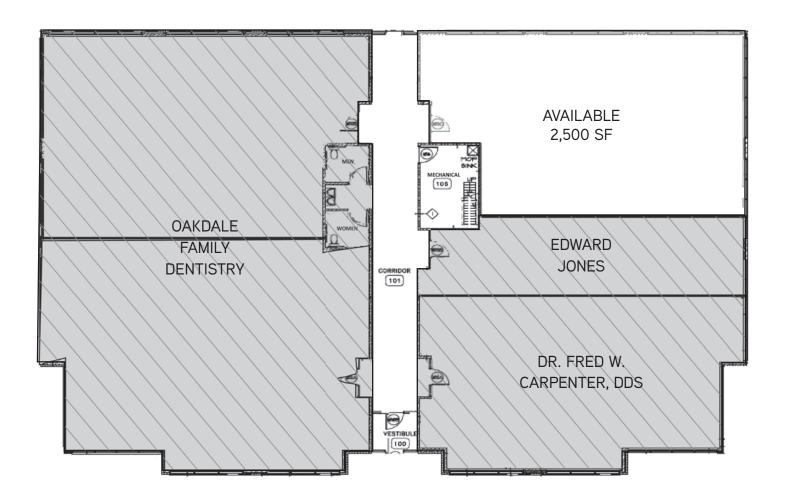

## **FLOOR PLAN**

#### 1077 HELMO AVENUE NORTH | OAKDALE, MN

Building Size: 10,000 total SF

Currently Available: 2,500 RSF

Net Rental Rates: \$13.00 PSF Net

2017 Tax & CAM: \$7.50 PSF

#### HIGHLIGHTS

- > 10,000 SF professional office/medical building with 2,500 SF of shell space
- > 2007 construction in a growing commercial and residential area minutes from abundant retail
- > Highly visible location
- > Immediate access to I-694, I-494 and I-94
- > 5:1,000 parking
- > Exceptional window glass lines
- > Local, hands-on building ownership