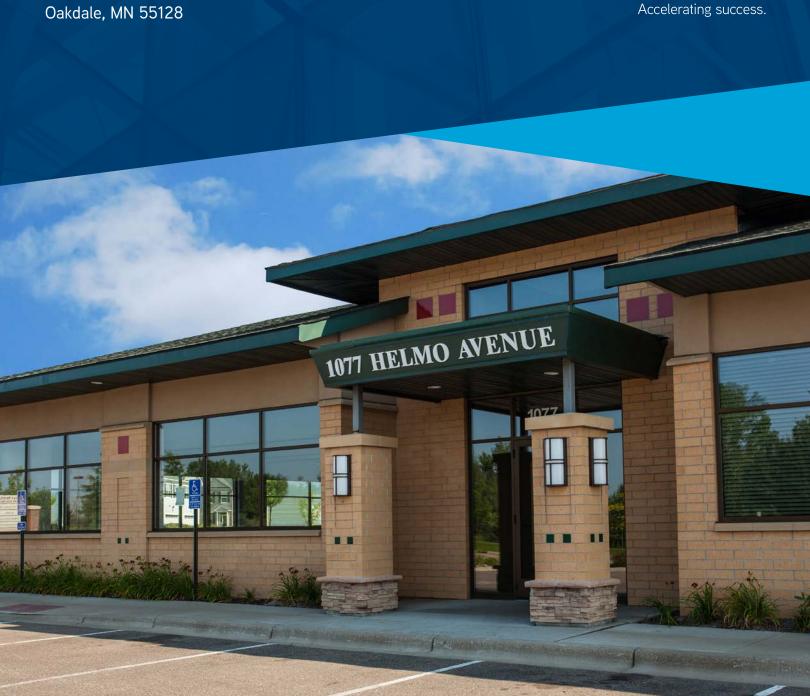

# 1077 HELMO AVENUE NORTH

Accelerating success.

#### 1077 HELMO AVENUE NORTH | OAKDALE, MN

Building Size: 10,000 total SF

Currently Available: 2,500 RSF

Net Rental Rates: \$13.00 PSF Net

2017 Tax & CAM: \$7.50 PSF

#### HIGHLIGHTS

- > 10,000 SF professional office/medical building with 2,500 SF of shell space
- > 2007 construction in a growing commercial and residential area minutes from abundant retail
- > Highly visible location
- > Immediate access to I-694, I-494 and I-94
- > 5:1,000 parking
- > Exceptional window glass lines
- > Local, hands-on building ownership