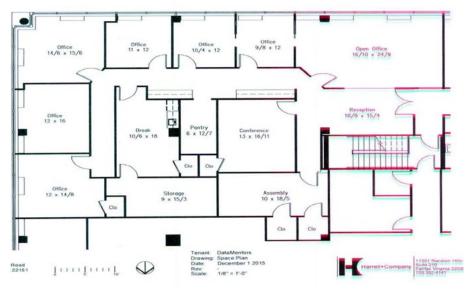

#### SECOND FLOOR - SUITE 230

- Approximately 3,573 SF
- Available immediately
- Sublease term through April 30, 2019
- Furniture available Plug & Play
- Open office space contains four cubes
- LAN Room has supplemental HVAC

## Second Floor - Suite 230 | Approximately 3,573 SF

Contact us: