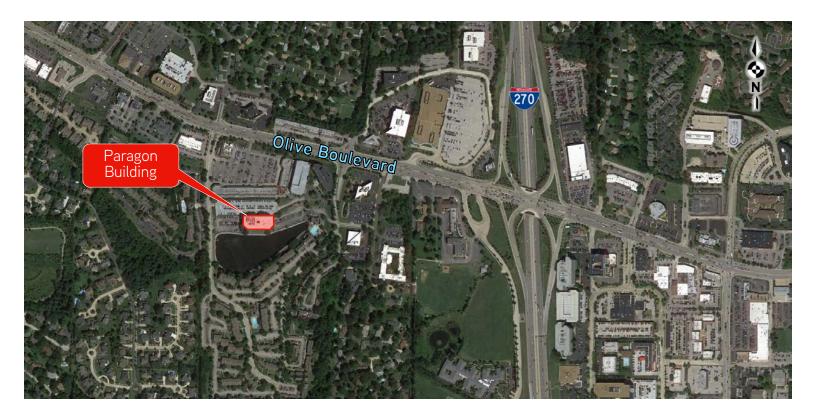

#### **Property Features**

- > Suites available from 880 SF to 8,161 SF
- > Attached covered executive parking
- > Building conference facility to seat 30+
- > Recently renovated common areas
- > Building and monument signage available
- > Located near the intersection of Olive Boulevard and I-270
- > Within walking distance of many amenities including shopping, restaurants and banking
- > LEASE RATE: \$23.00/SF, Full Service