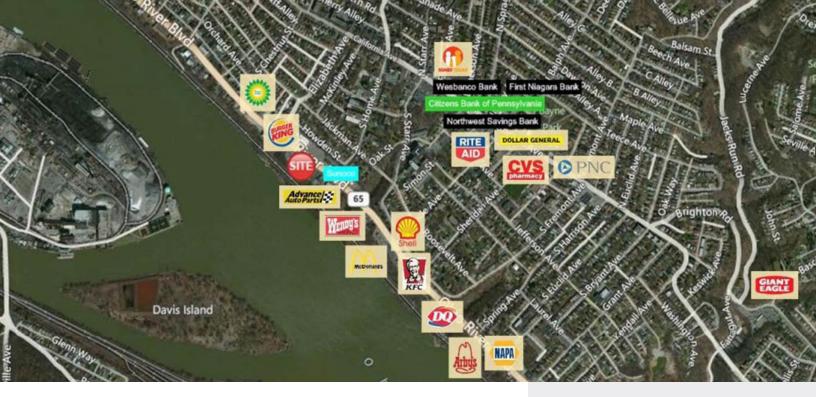

## Demographics

|                       | <u> 1 Mile</u> | 3 Mile   | <u>5 Mile</u> |
|-----------------------|----------------|----------|---------------|
| Population            | 13,890         | 79,424   | 184,404       |
| Number of Households  | 6,970          | 34,957   | 82,705        |
| Avg. Household Income | \$45,828       | \$52,628 | \$57,969      |