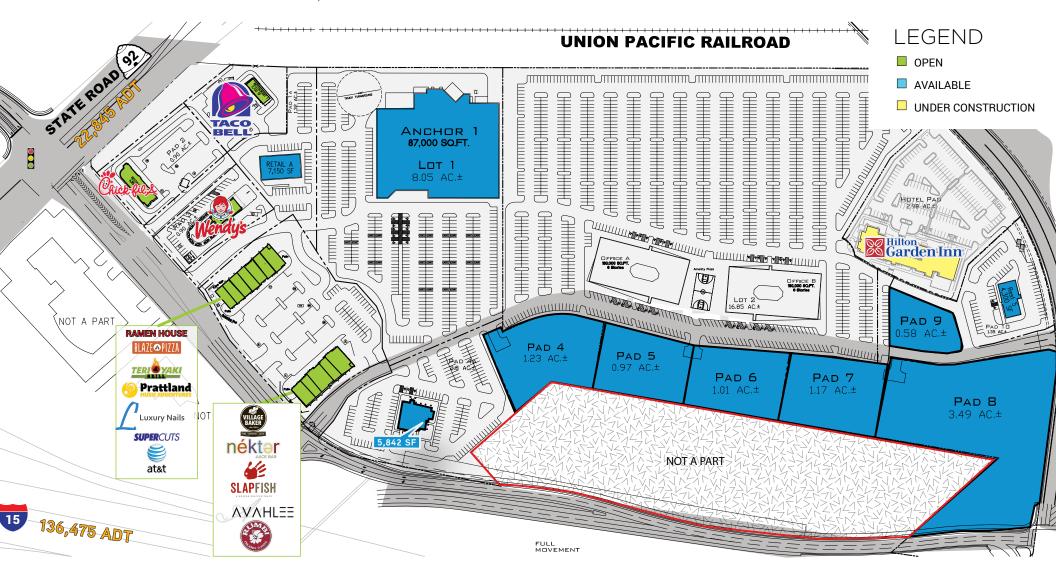

### Available

- Mid-Box & Shop Spaces
- > Free Standing Pads

### Traffic counts

- I-15:136,475 ADT
- **>** Hwy 92:22,845 ADT

Stuart Thain +1 801 947 8303 stuart.thain@colliers.com **Elizabeth Leader** +1 801 947 8329 elizabeth.leader@colliers.com Cameron Simonsen +1 801 453 6824 cameron.simonsen@colliers.com **DEVELOPED BY** 