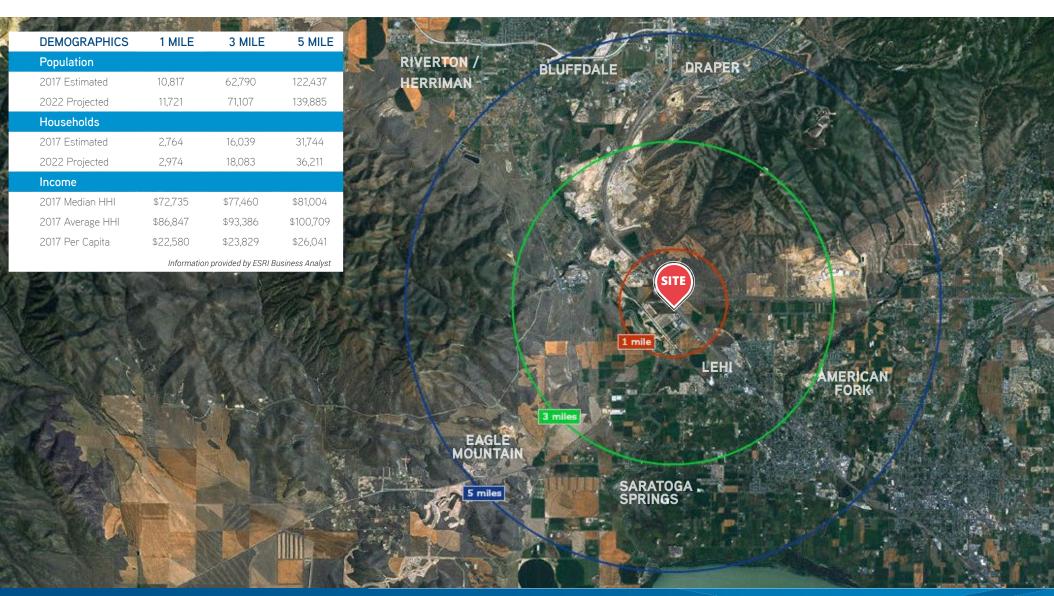

### **Property Information**

- **Easy access from Hwy 92**
- > Great visibility and access off of I-15
- Lehi is the 5th fastest growing area in the nation according to the US Census Bureau
- Located within Lehi's flourishing tech sector with Microsoft, IM Flash, Adobe, and Xactware campuses all within 1 mile of the project.
- Millions of visitors a year are drawn to neighboring attractions - Cabelas, Thanksgiving Point, Outlets at Traverse Mountain
- > 8,000 Approved residential lots just north of the site in Traverse Mountain