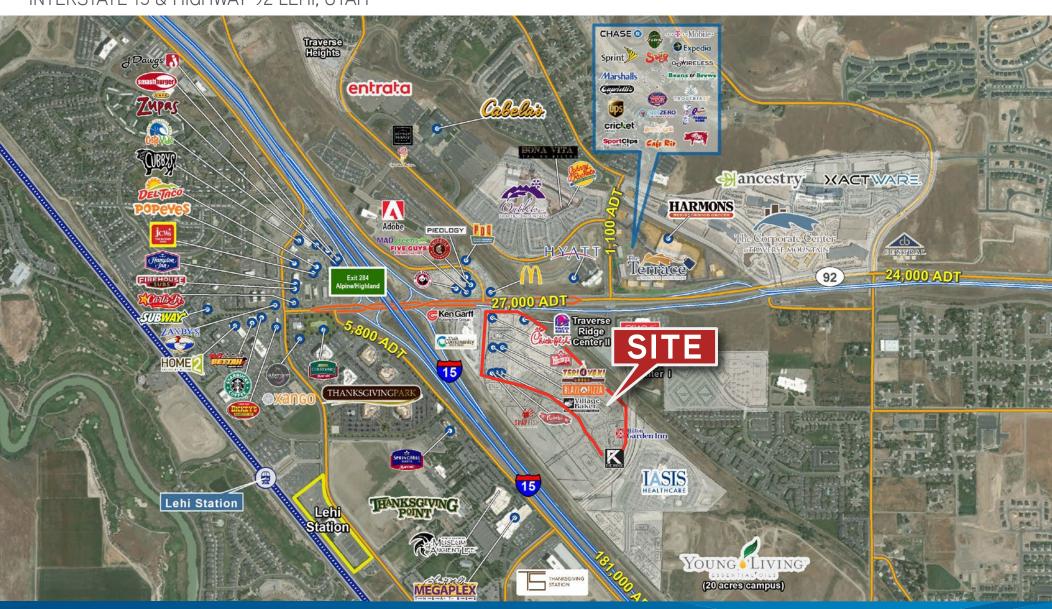

### **Property Information**

- **Easy access from Hwy 92**
- > Great visibility and access off of I-15
- Lehi is the 5th fastest growing area in the nation according to the US Census Bureau
- Located within Lehi's flourishing tech sector with Microsoft, IM Flash, Adobe, and Xactware campuses all within 1 mile of the project.
- Millions of visitors a year are drawn to neighboring attractions - Cabelas, Thanksgiving Point, Outlets at Traverse Mountain
- > 8,000 Approved residential lots just north of the site in Traverse Mountain

### Traffic counts

- I-15:136,475 ADT
- **>** Hwy 92:22,845 ADT

Stuart Thain +1 801 947 8303 stuart.thain@colliers.com **Elizabeth Leader** +1 801 947 8329 elizabeth.leader@colliers.com Cameron Simonsen +1 801 453 6824 cameron.simonsen@colliers.com **DEVELOPED BY** 