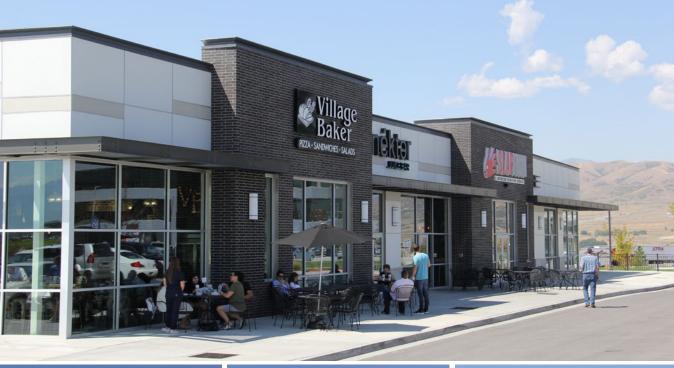

# The Ridge

INTERSTATE 15 & HIGHWAY 92 LEHI, UTAH

### **Property Information**

- **Easy access from Hwy 92**
- > Great visibility and access off of I-15
- Lehi is the 5th fastest growing area in the nation according to the US Census Bureau
- Located within Lehi's flourishing tech sector with Microsoft, IM Flash, Adobe, and Xactware campuses all within 1 mile of the project.
- Millions of visitors a year are drawn to neighboring attractions - Cabelas, Thanksgiving Point, Outlets at Traverse Mountain
- > 8,000 Approved residential lots just north of the site in Traverse Mountain

### Available

- Mid-Box & Shop Spaces
- > Free Standing Pads