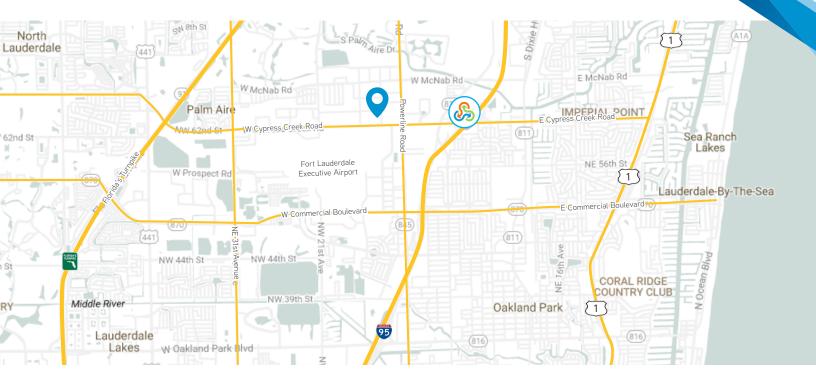

# Location Overview

| Net Rent           | \$17.50 NNN            |
|--------------------|------------------------|
| OPEX               | \$8.84 PSF, + electric |
| Suite              | 1st Floor              |
| Rentable Area      | 31,692 SF              |
| Parking Ratio      | 6.00/1,000 SF          |
| Common Area Factor | 5%                     |