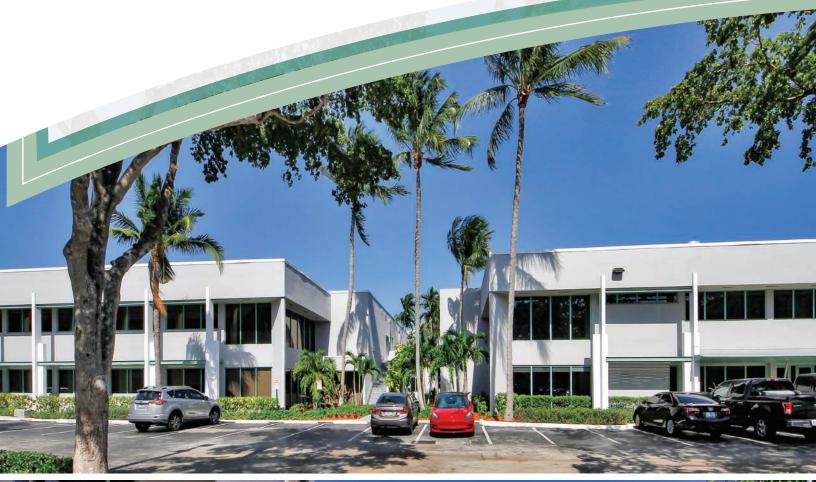

### Crown Center

Crown Center is an uptown, low-rise green office campus situated on 24 acres fronting Cypress Creek Road in Fort Lauderdale, Florida. The campus consists of six buildings and is home to several notable corporate tenants. Strategically located just west of Interstate-95, Crown Center is surrounded by restaurants, hotels, and across from the Fort Lauderdale Executive Airport, which is the eighth-busiest General Aviation center in the United States.