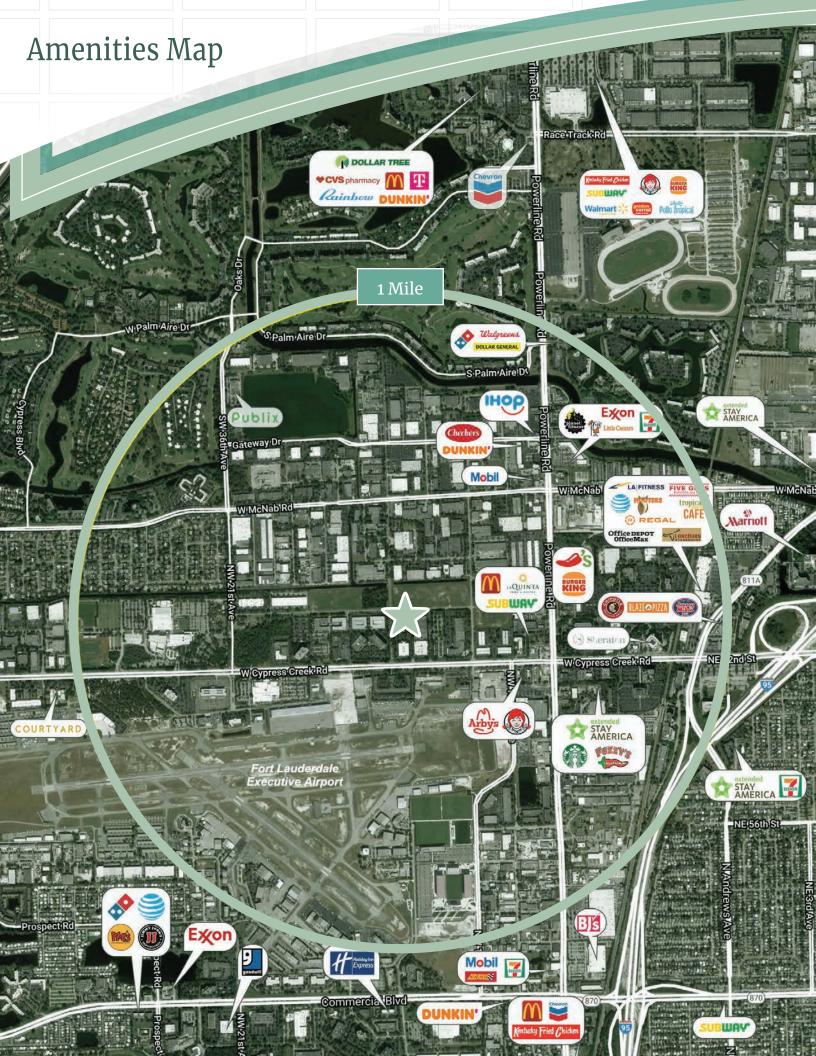

### Crown Center

Crown Center is an uptown, low-rise green office campus situated on 24 acres fronting Cypress Creek Road in Fort Lauderdale, Florida. The campus consists of six buildings and is home to several notable corporate tenants. Strategically located just west of Interstate-95, Crown Center is surrounded by restaurants, hotels, and across from the Fort Lauderdale Executive Airport, which is the eighth-busiest General Aviation center in the United States.

# **Features**

- Class "A" tenant finishes
- On campus banking
- Quick and convenient access to I-95 and Florida's Turnpike
- Restaurants, banks & hotels within 1 mile
- Separately metered electric
- LEED certified (Existing Building: Operation & Maintenance)
- Key card (24/7) access
- On-site Property Management
- Workstations may be available