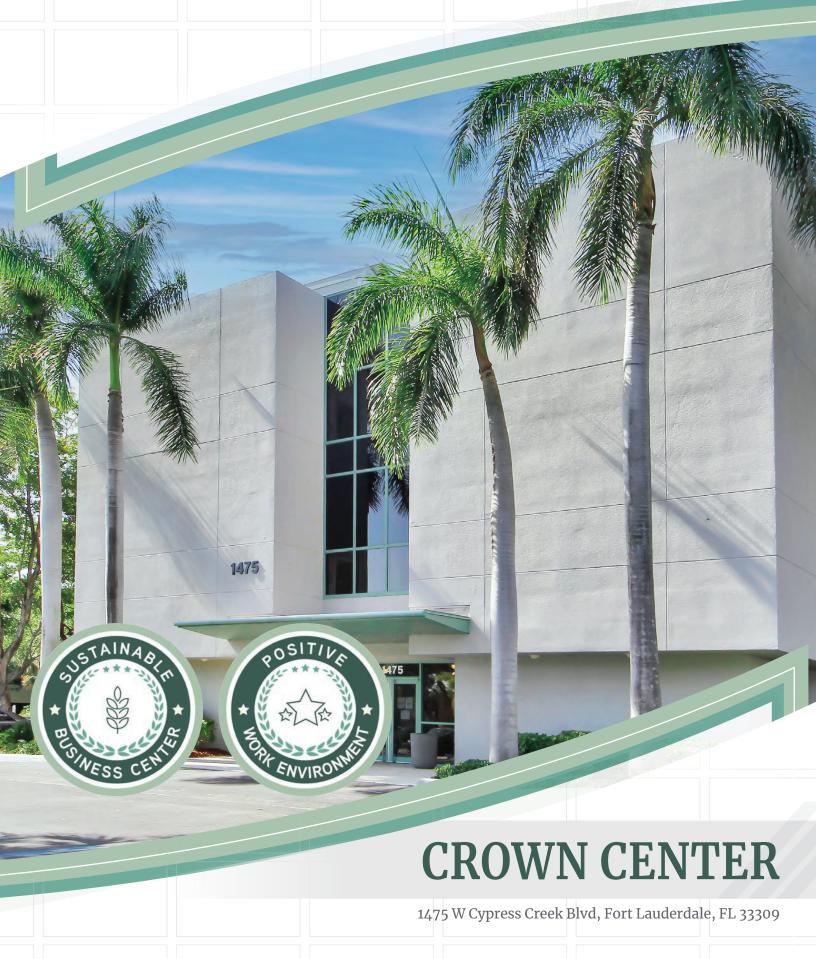

### Crown Center

Crown Center is an uptown, low-rise green office campus situated on 24 acres fronting Cypress Creek Road in Fort Lauderdale, Florida. The campus consists of six buildings and is home to several notable corporate tenants. Strategically located just west of Interstate-95, Crown Center is surrounded by restaurants, hotels, and across from the Fort Lauderdale Executive Airport, which is the eighth-busiest General Aviation center in the United States.