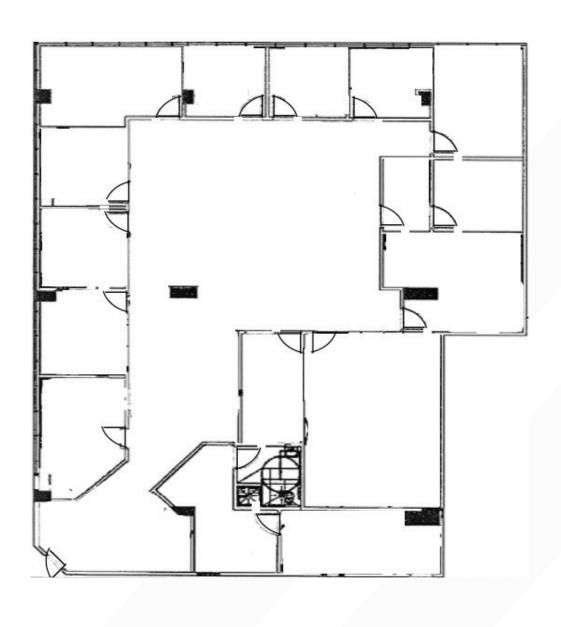

ass "A" tenant finishes
- On campus banking
- Quick and convenient access to I-95 and Florida's Turnpike
- Restaurants, banks & hotels within 1 mile
- Separately metered electric
- LEED certified (Existing Building: Operation & Maintenance)
- Key card (24/7) access
- On-site Property Management
- Workstations may be available

| Availability       | Suite 200 - 5,193 SF (Page 4)     |
|--------------------|-----------------------------------|
| Year Built         | 1984; Renovated 2001              |
| Owner              | Fort Lauderdale Crown Center, LLC |
| Common Area Factor | 9.8%                              |
| Parking            | 4.00/1,000 SF                     |
| Rental Rate        | \$16.00 PSF, NNN                  |

\$12.54 +electric

68.472 SF



# Suite #200 | 5,193 SF









### Sal Bonsignore, SIOR, CCIM

Senior Vice President +1 954 652 4608 sal.bonsignore@colliers.com

### **Ronald Schagrin**

Vice President +1 954 214 2279 ronald.schagrin@colliers.com Property Managed By:



Colliers International Florida, LLC, 200 E Broward Blvd, Suite 120, Fort Lauderdale, FL 33301