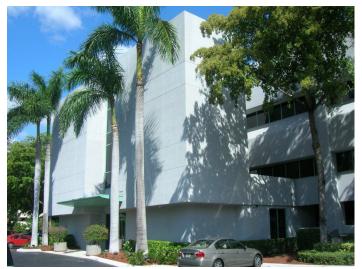

#### **CROWN CENTER > BUILDING PHOTOS**

1415 W Cypress Creek Road

1401 W Cypress Creek Road LEED Certified - Silver

1425 W Cypress Creek Road

Crown Center is an uptown, low-rise green office campus strategically located on 24 acres fronting Cypress Creek Road in Fort Lauderdale, Florida. The property consists of six buildings and is home to numerous large corporate tenants. This ±470,000-SF office park is located within minutes of I-95, restaurants, hotels, shops and banking. The campus offers numerous amenities such as an on-campus cafe, abundant parking, electric vehicle charging stations and a professional on-site property management team that ensures all tenants and the property receive the utmost attention.