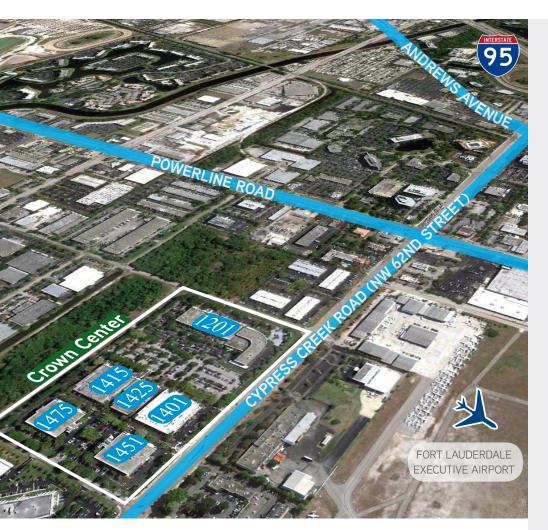

### Central to Entire South Florida Market

| >             | Interstate 95 3                                | Minutes |
|---------------|------------------------------------------------|---------|
| > F           | Florida's Turnpike                             | Minutes |
| <b>&gt;</b> F | ort Lauderdale/Hollywood International Airport | Minutes |
| > F           | Fort Lauderdale Executive Airport 2            | Minutes |
|               |                                                |         |