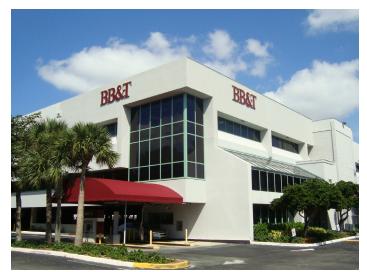

#### **CROWN CENTER > BUILDING PHOTOS**

1415 W Cypress Creek Road

1401 W Cypress Creek Road LEED Certified - Silver

1425 W Cypress Creek Road

Crown Center is an uptown, low-rise green office campus strategically located on 24 acres fronting Cypress Creek Road in Fort Lauderdale, Florida. The property consists of six buildings and is home to numerous large corporate tenants. This ±470,000-SF office park is located within minutes of I-95, restaurants, hotels, shops and banking. The campus offers numerous amenities such as an on-campus cafe, abundant parking, electric vehicle charging stations and a professional on-site property management team that ensures all tenants and the property receive the utmost attention.