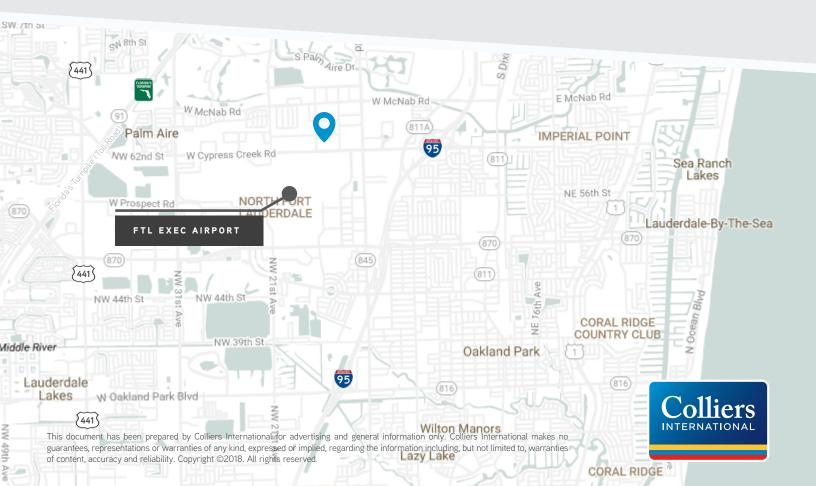

FOR LEASE | 1451 W Cypress Creek Road, Fort Lauderdale, FL

## Crown Center Office Park

Crown Center is an uptown, low-rise green office campus situated on 24 acres fronting Cypress Creek Road. It consists of six buildings and is home to several notable corporate tenants. Strategically located just east of Interstate-95, it is surrounded by restaurants, hotels, another area amenities. The campus offers numerous amenities such as an on-campus cafe, abundant parking, electric vehicle charging stations and a professional on-site property management team that ensures all tenants and the property receive the utmost attention.