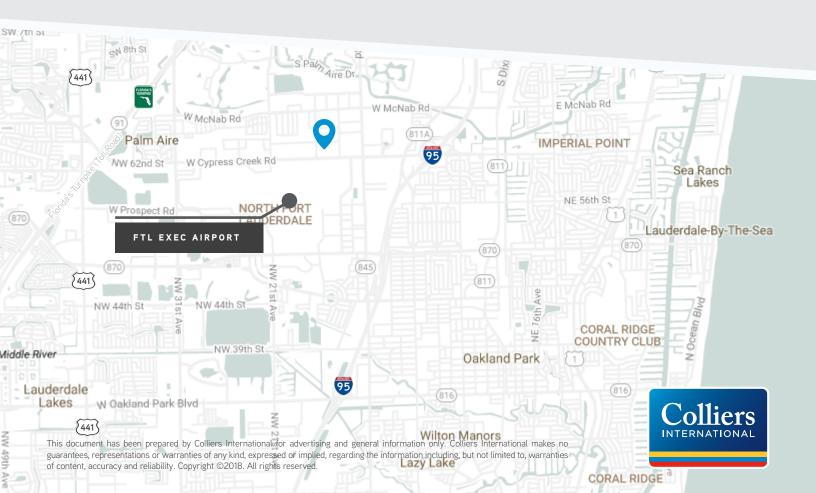

FOR LEASE | 1475 W Cypress Creek Road, Fort Lauderdale, FL 33309

## Crown Center Office Park

Crown Center is an uptown, low-rise green office campus situated on 24 acres fronting Cypress Creek Road. It consists of six buildings and is home to several notable corporate tenants. Strategically located just east of Interstate-95, it is surrounded by restaurants, hotels, another area amenities. The campus offers numerous amenities such as an on-campus cafe, abundant parking, electric vehicle charging stations and a professional on-site property management team that ensures all tenants and the property receive the utmost attention.