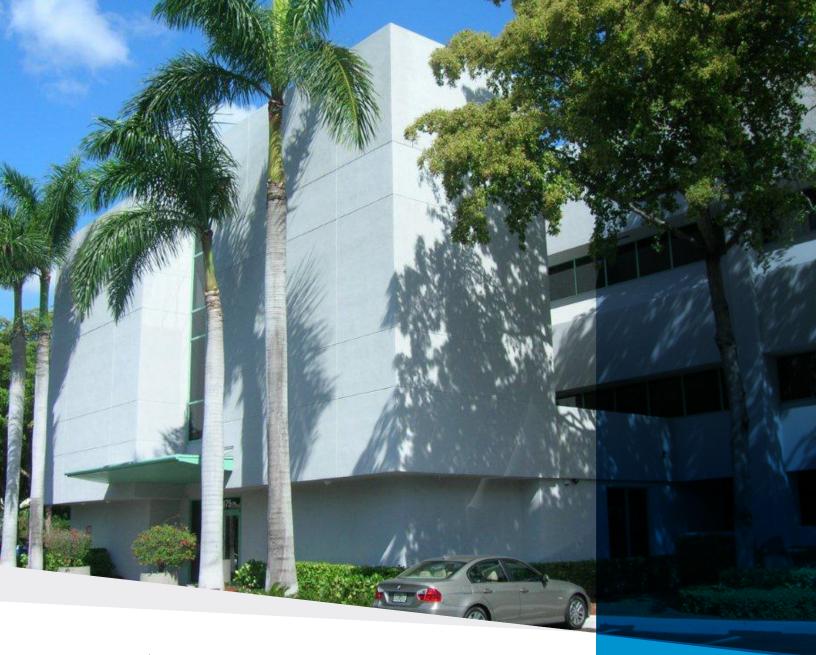

## Crown Center Office Park

Crown Center is an uptown, low-rise green office campus situated on 24 acres fronting Cypress Creek Road. It consists of six buildings and is home to several notable corporate tenants. Strategically located just east of Interstate-95, it is surrounded by restaurants, hotels, another area amenities. The campus offers numerous amenities such as an on-campus cafe, abundant parking, electric vehicle charging stations and a professional on-site property management team that ensures all tenants and the property receive the utmost attention.

## POSITIVE WORKING ENVIRONMENTS SUSTAINABLE BUSINESS CAMPUS

CROWN CENTER FORTLAUDERDALE