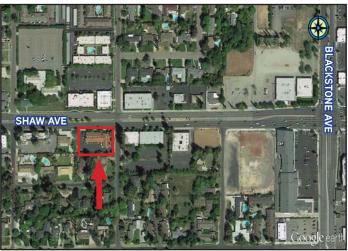

#### **Quality Dental Space**

Single story garden-style office building, professionally maintained in a prime area of West Shaw. Ample parking with two access points off of Shaw Avenue and Del Mar Avenue. Highly visible location which offers excellent signage opportunity along Shaw Avenue. Located approximately a half mile from Freeway 41. This fully set-up dental space is immaculate and move-in ready condition.

## 225 W. Shaw Avenue, Fresno, CA