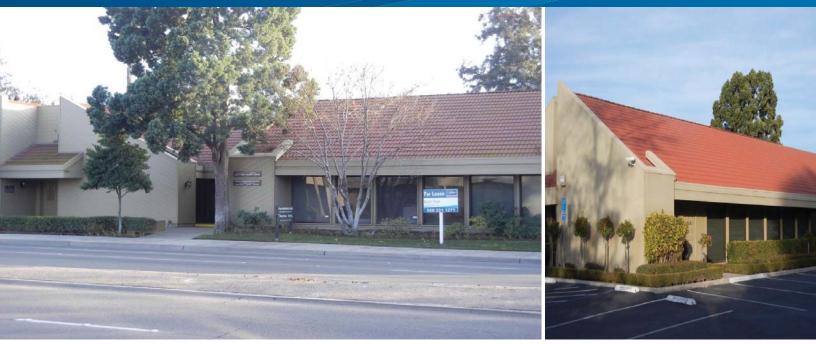

#### **Quality Dental Space**

Single story garden-style office building, professionally maintained in a prime area of West Shaw. Ample parking with two access points off of Shaw Avenue and Del Mar Avenue. Highly visible location which offers excellent signage opportunity along Shaw Avenue. Located approximately a half mile from Freeway 41. This fully set-up dental space is immaculate and move-in ready condition.

## 225 W. Shaw Avenue, Fresno, CA