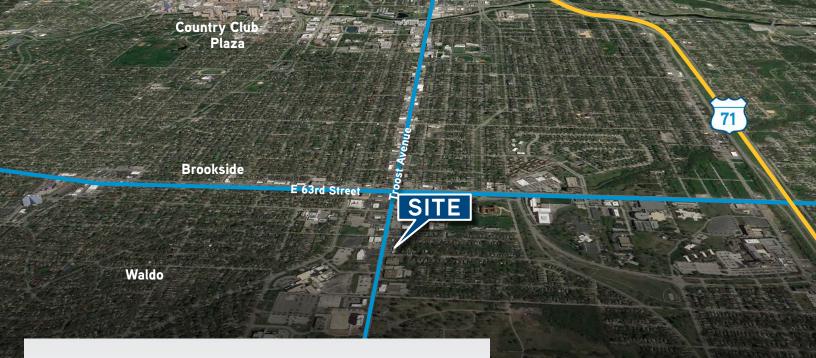

### FOR SALE | 6655 Troost Avenue, Kansas City | MO

This property is located at 66th and Troost Ave, a short mile to Brookside and two miles from the Country Club Plaza. This property is a great, centrally located industrial building that has recently been updated in 2005 and 2011 with 47,500 SF. Located on 2.68 AC of land, there is ample parking or space for expansion. Sale Price: