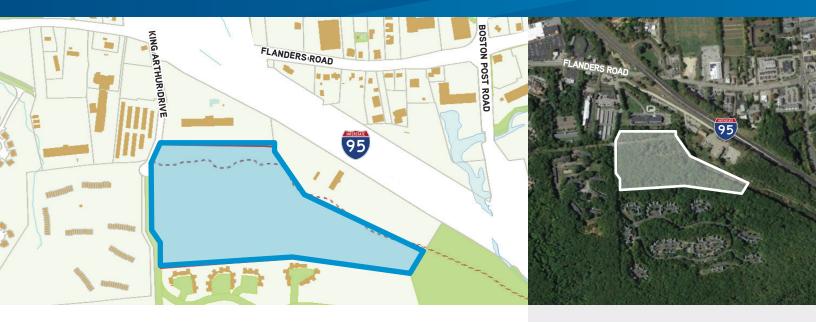

## +/-22 Acre Site > 269 Flanders Road

269 Flanders Road is a +/-22 acre site for sale in East Lyme, Connecticut just off I-95, Exit 74. This property. This site sits above a Motel 6 with clear visibility from I-95. With easy access to I-95 and I-395 and close proximity to surrounding corporate and residential, this site would be ideal for a retail, office, lodging or restaurant site.

## Land Amenities

- > +/-22 acre site for sale
- > Excellent highway visibility from I-95
- > Located directly behind Motel 6
- > Easy access from I-95 and I-395
- > CA Commercial Zoning
- Surrounding corporate and residential areas make this a retail, office, lodging or restaurant site
- > Sale Price: \$250,000/acre