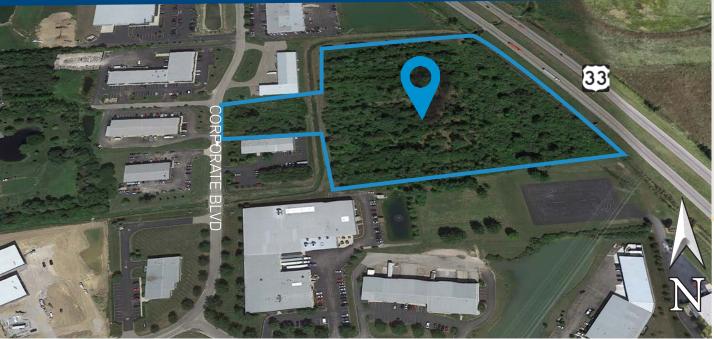

- > +/- 13.18 Acres
- > All utilities available to site
- > Freeway exposure on U.S. 33

## 0 Corporate Boulveard, Plain City, OH 43064

Highly visible office / warehouse site in the heart of the growing 33 Smart Mobility Corridor. Excellent highway access, zoning and utilities available for many office/ warehouse and R&D uses.

# FOR SALE

Total Acres: +/- 13.18

Sale Price: \$89,000 /Per Acre