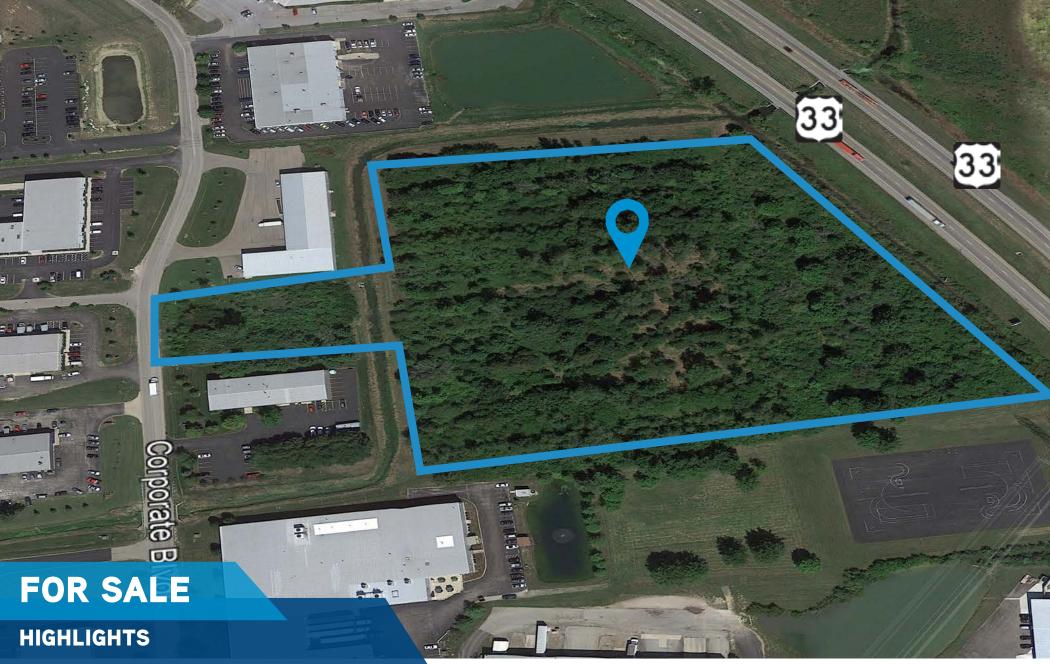

- > +/- 13.18 Acres
- > All utilities available to site
- > Freeway exposure on U.S. 33

## 0 Corporate Boulveard, Plain City, OH 43064

Highly visible office / warehouse site in the heart of the growing 33 Smart Mobility Corridor. Excellent highway access, zoning and utilities available for many office/ warehouse and R&D uses.

# FOR SALE

Total Acres: +/- 13.18

Sale Price: \$89,000 /Per Acre