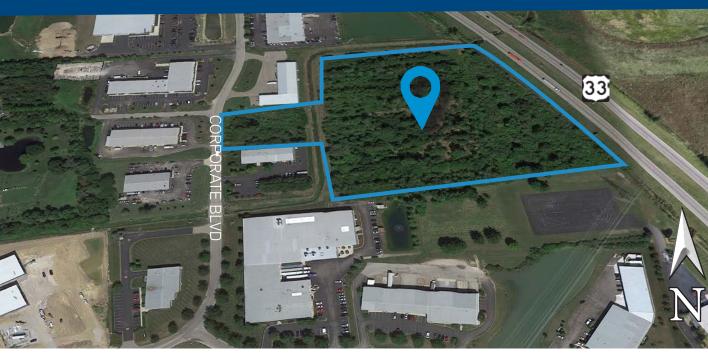

# FOR SALE

8 1 ----- 251 FRI

> +/- 13.18 Acres

> All utilities available to site

> Freeway exposure on U.S. 33

9

Corporate B

-

#### O Corporate Boulevard, Plain City, OH 43064

Highly visible office / warehouse site in the heart of the growing 33 Smart Mobility Corridor. Excellent highway access, zoning and utilities available for many office / warehouse and R&D uses.

> Jerome Township Commerce District (COM) Zoning

- > 10" water line at street with available capacity
- > 8" sanitary to site, 10" sanitary across street, with available capacity

## FOR SALE

Total Acres: Sale Price: +/- 13.18 \$89.000 / Per Acre