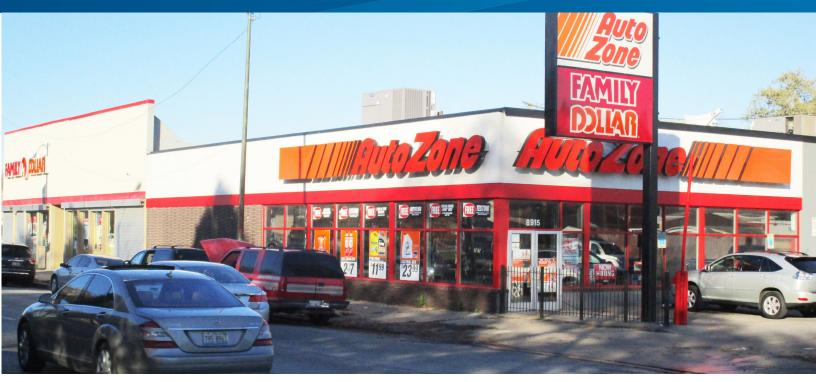

## **FAMILY DOLLAR & AUTOZONE**

8915 S. STONY ISLAND AVE. | CHICAGO, IL

## **Property Information**

**OFFERING PRICE:** \$ 2,999,999

**CAP RATE: 7.46%** 

NOI: \$ 223,729

BUILDING SIZE: 18,625 SF

- > Newly renovated including parking lot and structure
- > Autozone has been a tenant since 2002 and has exercised a series of options including the current extension to a term of 10 years
- > Family Dollar has just renewed their lease for 10 more years, showing their commitment to this location.
- > 100% leased to two national tenants in an extremely dense urban neighborhood.
- > Two tenant offering provides a cap rate at least 100 basis points higher than each tenant as a single tenant offering
- > South Stony Island Avenue is the only road with direct access to the I-90