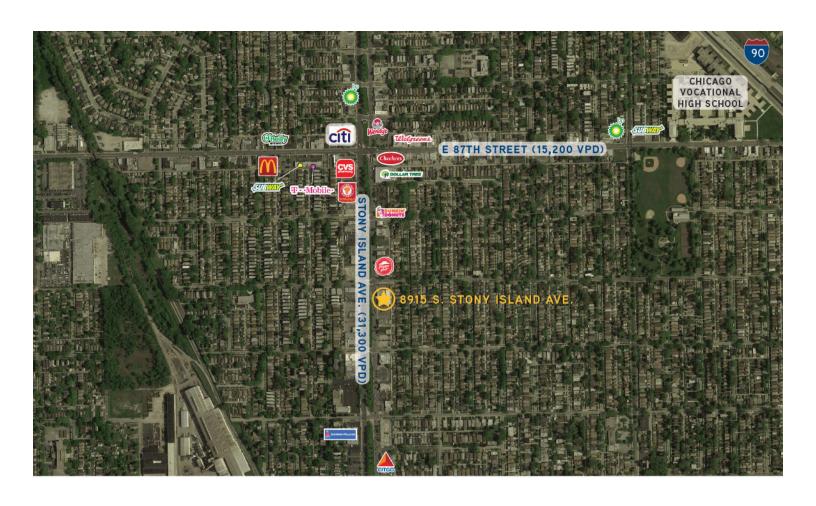

## **FAMILY DOLLAR & AUTOZONE**

8915 S. STONY ISLAND AVE. | CHICAGO, IL

## **Property Information**

**OFFERING PRICE:** \$ 2,999,999

**CAP RATE: 7.46%** 

NOI: \$ 223,729

BUILDING SIZE: 18,625 SF

- > Newly renovated including parking lot and structure
- > Autozone has been a tenant since 2002 and has exercised a series of options including the current extension to a term of 10 years
- > Family Dollar has just renewed their lease for 10 more years, showing their commitment to this location.
- > 100% leased to two national tenants in an extremely dense urban neighborhood.
- > Two tenant offering provides a cap rate at least 100 basis points higher than each tenant as a single tenant offering
- > South Stony Island Avenue is the only road with direct access to the I-90