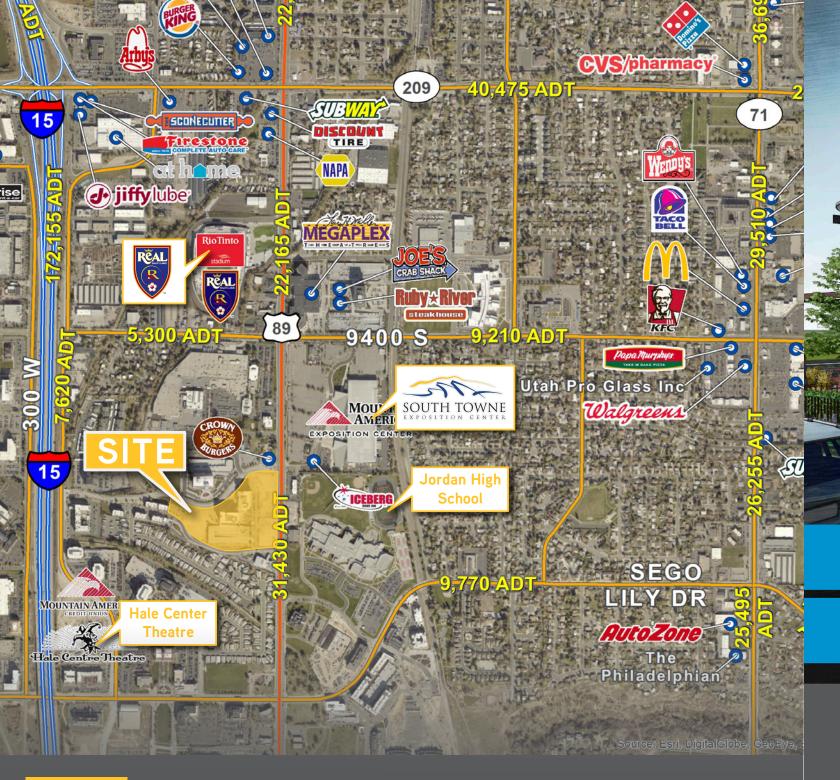

### Notable Site Features

Excellent Sandy State Street Pads Available

Adjacent to the South Town Expo Center

450,000 SF + Class A Office Park

Over 2,000 Employees on site

Close Proximity to: Rio Tinto Stadium South Town Mall Hale Center Theater Site