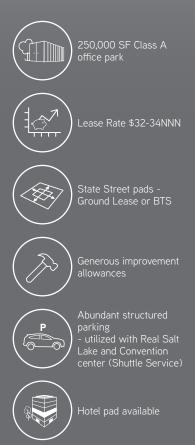

### Notable Site Features

Excellent Sandy State Street Pads Available

Adjacent to the South Town Expo Center

450,000 SF + Class A Office Park

Over 2,000 Employees on site

Close Proximity to: Rio Tinto Stadium South Town Mall Hale Center Theater Site