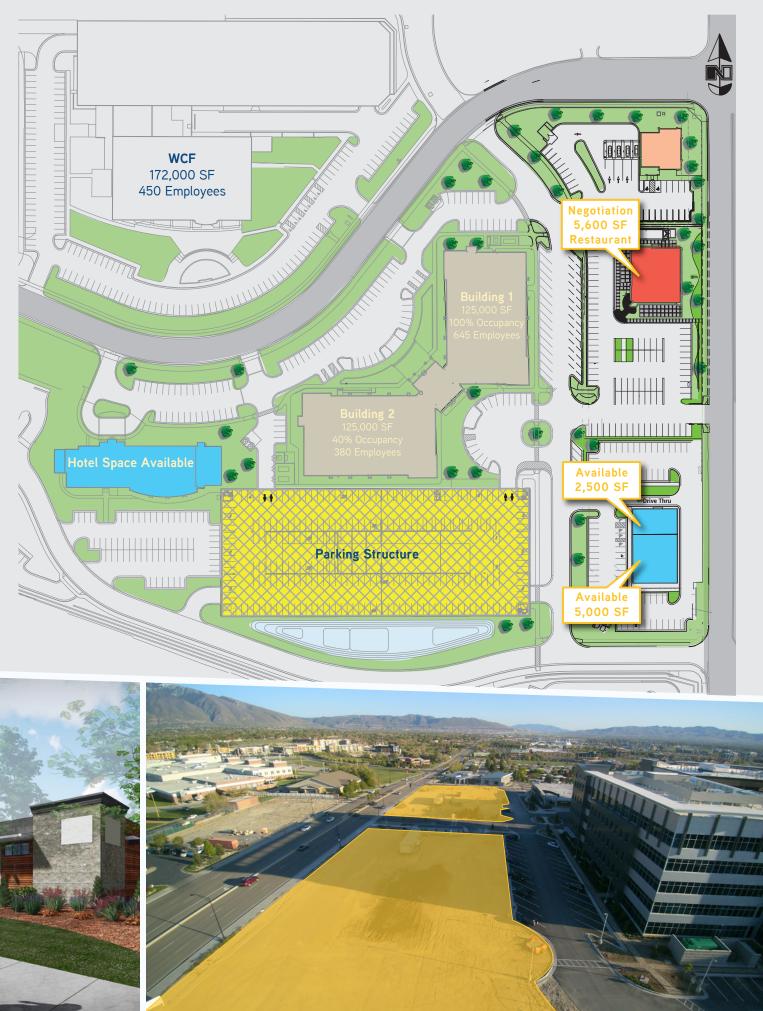

### Notable Site Features

Excellent Sandy State Street Pads Available

Adjacent to the South Town Expo Center

450,000 SF + Class A Office Park

Over 2,000 Employees on site

Close Proximity to: Rio Tinto Stadium South Town Mall Hale Center Theater Site

Ground Lease

Build to Suit

Possible Drive Thru