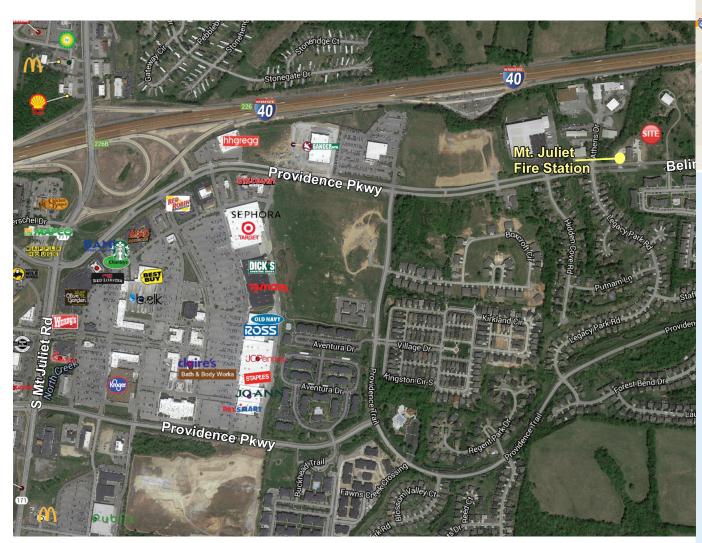

# FOR SALE

Belinda Parkway Mt. Juliet, TN 37122

### Development Site

#### > 13.4 AC

- > Property can be subdivided
- > Zoned commercial retail / industrial
- > Located in big box retail and light industrial area of Mt. Juliet
- Easy interstate access and visibility
  Competitive pricing

### Sale Price: \$5,000,000

NATE J. GREENE, CCIM +1 615 850 2729 Nate.Greene@colliers.com TONY VAUGHN +1 615 850 2731 Tony.Vaughn@colliers.com

8-0000 0 TTTTTTT

CALL Guogle ...

E



COLLIERS INTERNATIONAL 615 3rd Avenue South, Suite 500 Nashville, TN 37210 +1 615 850 2700 www.colliers.com/en-us/nashville

## PENDING

### FOR SALE BELINDA PARKWAY, MT. JULIET, TN 37122

### AERIAL





### CONTACT US

NATE J. GREENE, CCIM +1 615 850 2729 Nate.Greene@colliers.com

TONY VAUGHN +1 615 850 2731 Tony.Vaughn@colliers.com

This document/email has been prepared by Colliers International for advertising and general information only. Colliers International makes no guarantees, representations or warranties of any kind, expressed or implied, regarding the information including, but not limited to, warranties of content, accuracy and reliability. Any interested party should undertake their own inquiries as to the accuracy of the information. Colliers International excludes unequivocally all inferred or implied terms, conditions and warranties arising out of this document and excludes all liability for loss and damages arising there from. This publication is the copyrighted prope