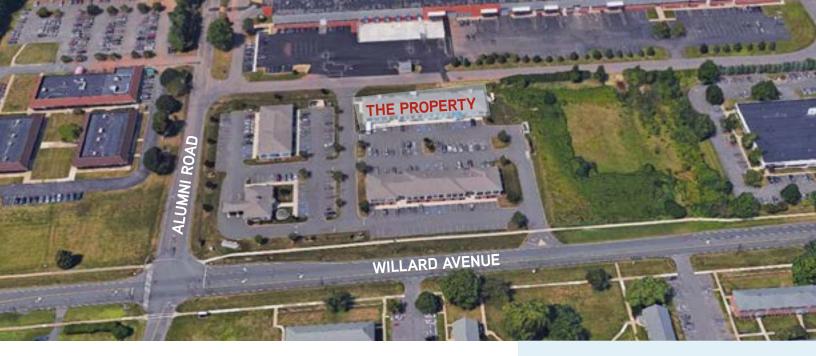

### 445 and 445A Willard Avenue, Newington, CT 06111

445 and 445A Willard Avenue is a 9,760+/- square foot office condo building for sale in Newington, Connecticut. Two tenants occupy the building: DaVita Dialysis, at 8,000 square feet and Family Adult Day Care, at 1,760 square feet. This investment opportunity is 100% occupied with an 7.5% cap rate on existing income.