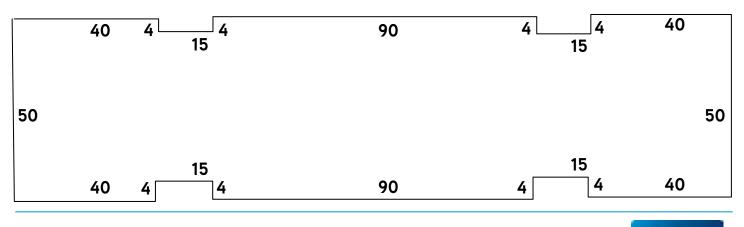

## Floor Plan

## **Specifications**

| Net Rentable Area | 9,760+/- Total SF               |
|-------------------|---------------------------------|
| Zoning            | CD                              |
| Access            | I-84, US-5 & CT-9               |
| Year Built        | 2009                            |
| Tenants           | DaVita<br>Family Adult Day Care |
| Lease Type        | NNN                             |
| NOI               | \$185,000                       |
| Cap Rate          | 7.5%                            |