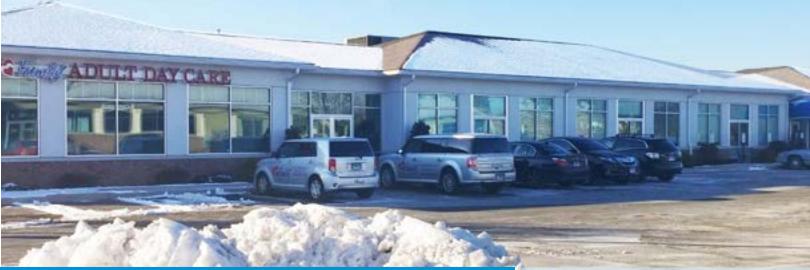

### 445 and 445A Willard Avenue, Newington, CT 06111

445 and 445A Willard Avenue is a 9,760+/- square foot office condo building for sale in Newington, Connecticut. Two tenants occupy the building: DaVita Dialysis, at 8,000 square feet and Family Adult Day Care, at 1,760 square feet. This investment opportunity is 100% occupied with an 7.5% cap rate on existing income.