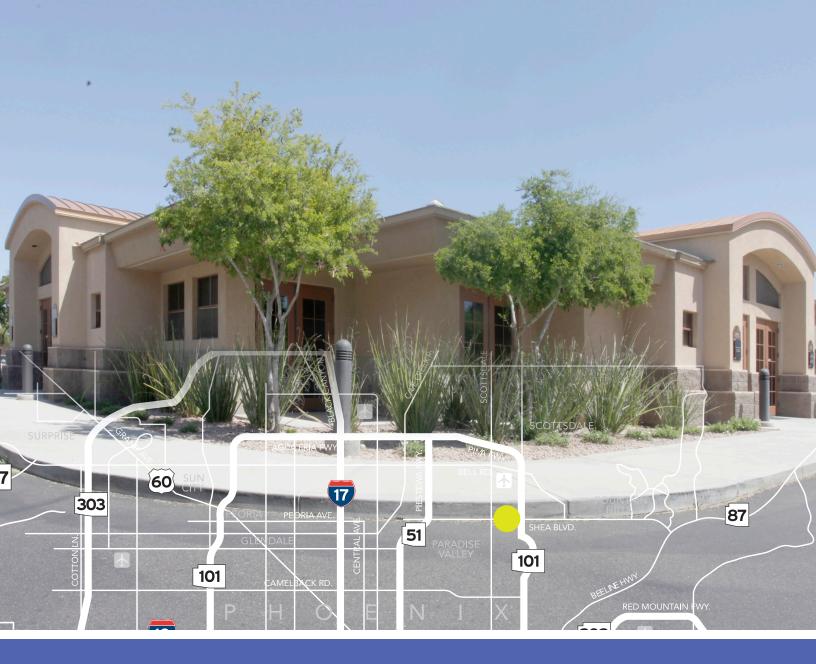

## FOR SUBLEASE MOVE-IN READY

LEASE RATE > \$22.00/SF MODIFIED GROSS

8402 E Shea Blvd – ±1,038 SF

FF&E can be made available

Immediate availability

Sublease expires December 31, 2019

LOCATED
WITHIN A MILE OF 2 MILLION
SQUARE FEET OF RETAIL

DIRECT ACCESS
TO LOOP 101 FREEWAY VIA
SHEA BLVD

1 CONFERENCE ROOM