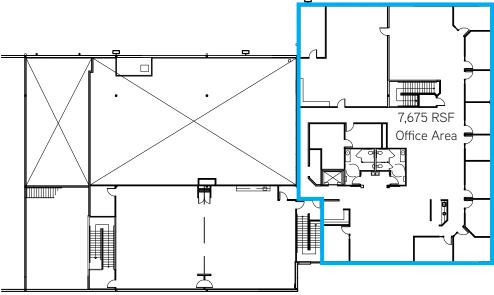

#### Options to Divide:

- Can demise 7,624 RSF Total
  (1,514 RSF Office and 6,110 RSF Warehouse)
- > Can demise 7,675 RSF Office on 2nd Floor
- Can demise 11,392 RSF Total
  (5,282 RSF Office and 6,110 RSF Warehouse)
- > Can demise 11,443 RSF Office on 2nd Floor

#### Options to Divide:

> 11,443 RSF Office on 2nd Floor

This document has been prepared by Colliers International for advertising and general information only. Colliers International makes no guarantees, representations or warranties of any kind, expressed or implied, regarding the information including, but not limited to, warranties of content, accuracy and reliability. Any interested party should undertake their own inquiries as to the accuracy of the information. Colliers International excludes unequivocally all inferred or implied terms, conditions and warranties arising out of this document and excludes all liability for loss and damages arising there from. This publication is the copyrighted property of Colliers International and /or its licensor(s). © 2017. All rights reserved.