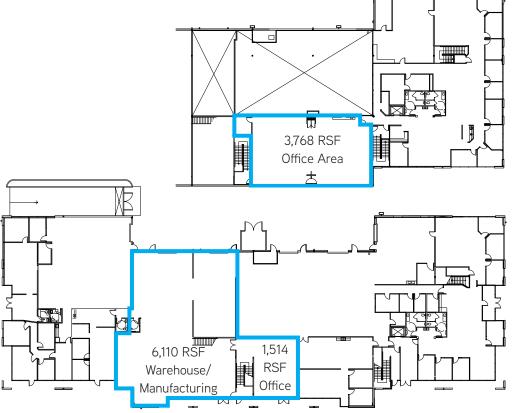

# North Campus Business Center > Floor Plans

#### Options to Divide:

> 7,624 RSF Total

(1,514 RSF Office and 6,110 RSF Warehouse)

Options to Divide:

> 7,675 RSF Office on 2nd Floor

## North Campus Business Center > Floor Plans