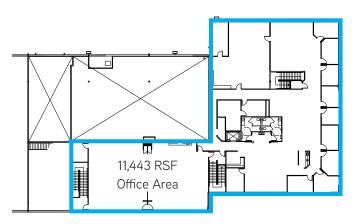

## North Campus Business Center > Floor Plans

#### Options to Divide:

> 11,392 RSF Total (5,282 RSF Office and 6,110 RSF Warehouse)

#### Options to Divide:

> 11,443 RSF Office on 2nd Floor

This document has been prepared by Colliers International for advertising and general information only. Colliers International makes no guarantees, representations or warranties of any kind, expressed or implied, regarding the information including, but not limited to, warranties of content, accuracy and reliability. Any interested party should undertake their own inquiries as to the accuracy of the information. Colliers International excludes unequivocally all inferred or implied terms, conditions and warranties arising out of this document and excludes all liability for loss and damages arising there from. This publication is the copyrighted property of Colliers International and /or its licensor(s). © 2017. All rights reserved.