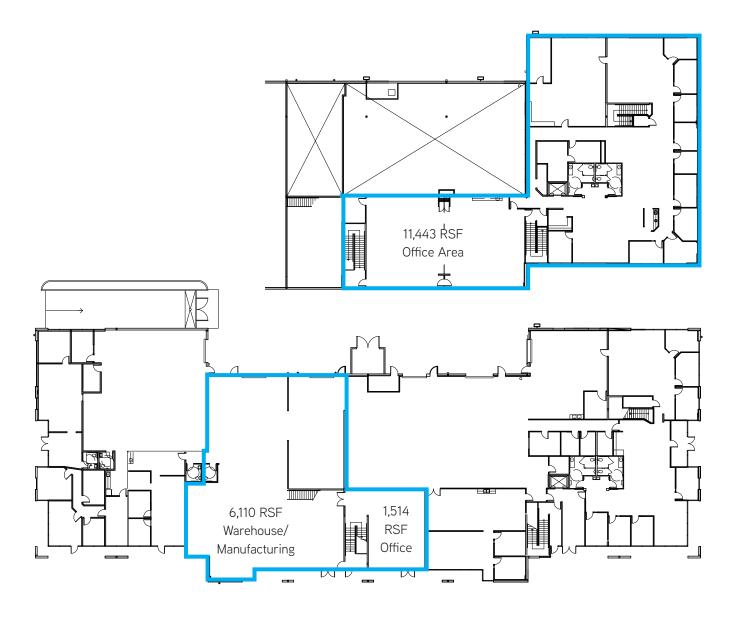

# Available Space (Divisible)

> 19,067 RSF Total (12,957 RSF Office)

#### Options to Divide:

- Can demise 7,624 RSF Total
  (1,514 RSF Office and 6,110 RSF Warehouse)
- > Can demise 7,675 RSF Office on 2nd Floor
- Can demise 11,392 RSF Total
  (5,282 RSF Office and 6,110 RSF Warehouse)
- > Can demise 11,443 RSF Office on 2nd Floor

#### Total Available Space (Divisible) > 19,067 RSF Total (12,957 RSF Office)

# North Campus Business Center > Floor Plans

## North Campus Business Center > Floor Plans

#### Options to Divide:

> 11,392 RSF Total (5,282 RSF Office and 6,110 RSF Warehouse)

#### Options to Divide:

> 11,443 RSF Office on 2nd Floor

This document has been prepared by Colliers International for advertising and general information only. Colliers International makes no guarantees, representations or warranties of any kind, expressed or implied, regarding the information including, but not limited to, warranties of content, accuracy and reliability. Any interested party should undertake their own inquiries as to the accuracy of the information. Colliers International excludes unequivocally all inferred or implied terms, conditions and warranties arising out of this document and excludes all liability for loss and damages arising there from. This publication is the copyrighted property of Colliers International and /or its licensor(s). © 2017. All rights reserved.