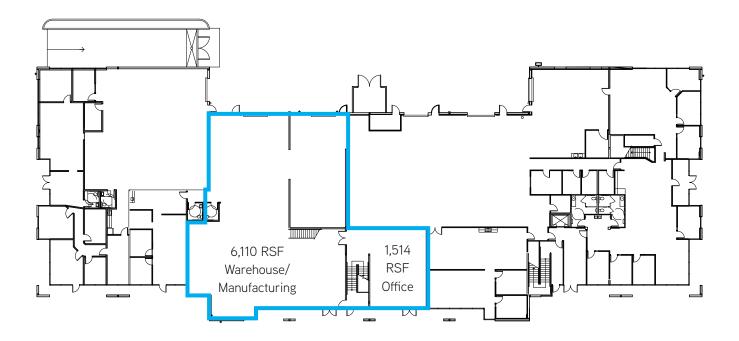

#### Options to Divide:

- Can demise 7,624 RSF Total
  (1,514 RSF Office and 6,110 RSF Warehouse)
- > Can demise 7,675 RSF Office on 2nd Floor
- Can demise 11,392 RSF Total
  (5,282 RSF Office and 6,110 RSF Warehouse)
- > Can demise 11,443 RSF Office on 2nd Floor

#### Options to Divide:

> 7,624 RSF Total

(1,514 RSF Office and 6,110 RSF Warehouse)

Options to Divide:

> 7,675 RSF Office on 2nd Floor