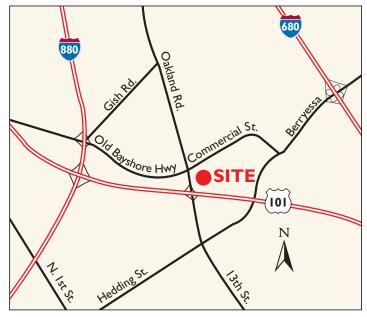

## FOR SALE ±1.256 Acres/Heavy Industrial





## **Project Highlights**

- ±4,480 SF Office/Storage Buildings
- ±54,694 SF (±1.256 Acres)
- Great Freeway Access
- Covered Storage Areas
- Fenced Property
- Heavy Industrial Zoning
- APN: 249-09-013/014
- Tour By Appointment Only



## DAVE EVANS +1 408 282 3825 david.evans@colliers.com CA License No. 00764837

GREG EVANS +1 408 282 3839 greg.evans@colliers.com CA License No. 01956927

## COLLIERS INTERNATIONAL

Colliers

450 West Santa Clara Street San Jose, CA 95113 +1 408 282 8100 Main +1 408 295 8100 Fax www.colliers.com



Drawings not exact/not to scale. The information furnished has been obtained from sources we deem reliable and is submitted subject to errors, omissions and changes. Although Colliers International has no reason to doubt its accuracy, we do not guarantee it. All information should be verified by the recipient prior to lease, purchase, exchange, or execution of legal documents. © 2017 Colliers International