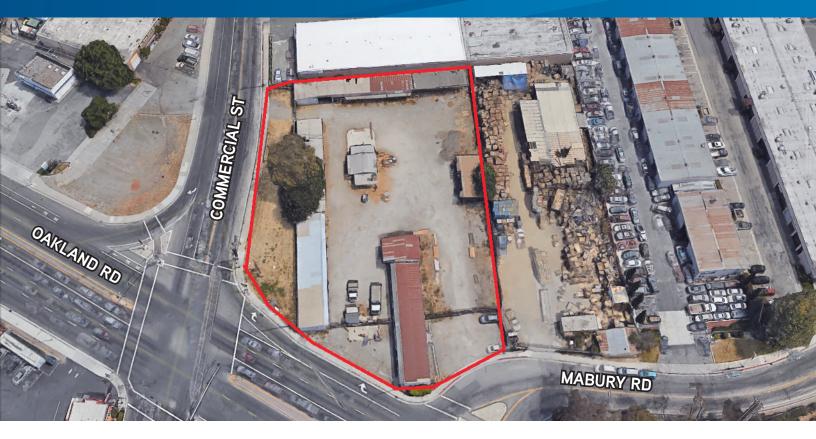

## FOR SALE ±1.256 Acres/Heavy Industrial

## **Project Highlights**

- ±4,480 SF Office/Storage Buildings
- ±54,694 SF (±1.256 Acres)
- Great Freeway Access
- Covered Storage Areas
- Fenced Property
- Heavy Industrial Zoning
- APN: 249-09-013/014
- Tour By Appointment Only