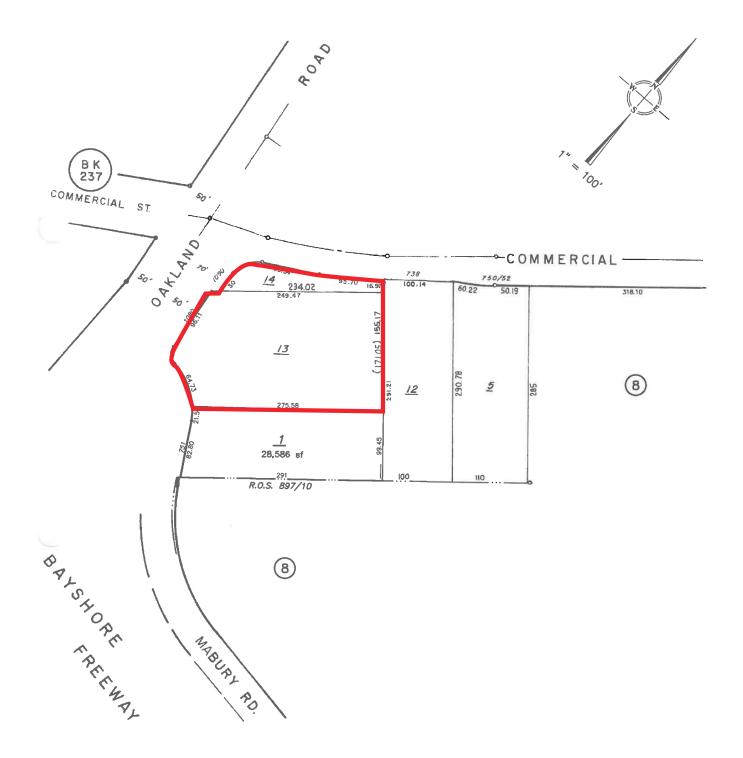

## **Project Highlights**

- ±4,480 SF Office/Storage Buildings
- ±54,694 SF (±1.256 Acres)
- Great Freeway Access
- Covered Storage Areas
- Fenced Property
- Heavy Industrial Zoning
- APN: 249-09-013/014
- Tour By Appointment Only